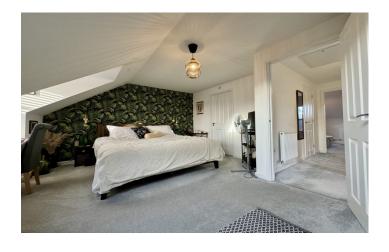

**Bedroom Two** 3.13m (plus recess) x 4.34m (plus wardrobes) Double gazed window to the front, double glazed skylight to the front,