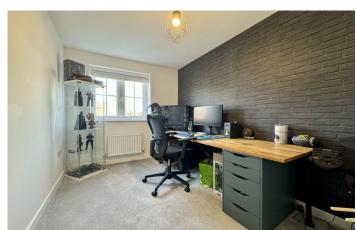

#### **Bathroom**

Suite comprising bath with mixer tap shower, wash hand basin, w.c, heated towel rail and extractor fan.

**Bedroom Three** 2.77m x 4.43m - maximum measurements Double glazed window to the front and radiator.

**Bedroom Four** 3.51m x 2.10m - maximum measurements Double glazed window to the front and radiator.