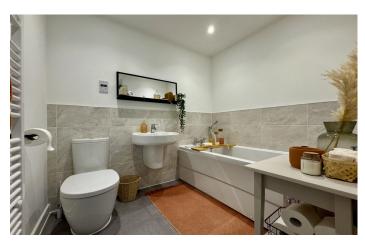

#### **Bathroom**

Suite comprising bath with mixer tap shower, wash hand basin, w.c, heated towel rail and extractor fan.

**Bedroom Three** 2.77m x 4.43m - maximum measurements Double glazed window to the front and radiator.