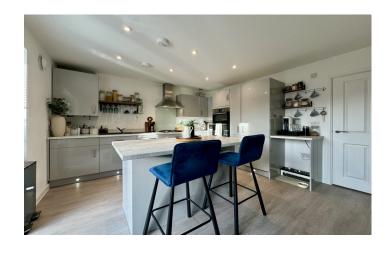

#### W.C

With wash hand basin, w.c, extractor fan and radiator.

**Kitchen/Diner** 3.91m x 4.95m – maximum measurements Comprising of a range of wall, base and drawer units, work surfacing with integrated carbon composite one and a half bowl sink drainer, radiator, double glazed French doors to the rear, double glazed window to the rear, breakfast island, integrated fridge freezer, integrated electric oven, integrated gas hob with cooker hood over, integrated dishwasher, integrated dryer and gas combi boiler.