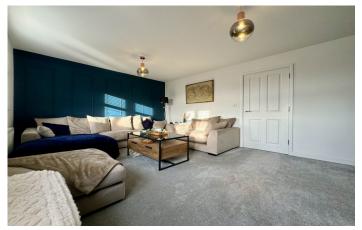

### **First Floor Landing**

Double glazed window to the side and cupboard.

**Lounge** 3.70m x 4.96m - maximum measurements Two radiators and two double glazed windows to the rear.