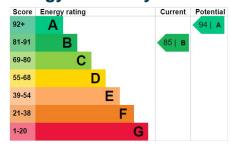

## **Energy Efficiency**

radiator, fitted wardrobes and door leading to the 'Jack and Jill' en-suite.