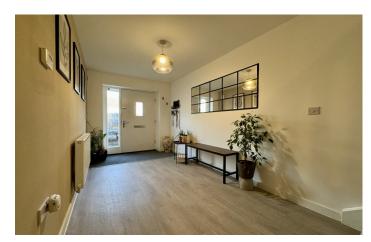

#### **Entrance Hall**

Double glazed door and window to the front, radiator, under stairs cupboard and integral door leading to the garage.