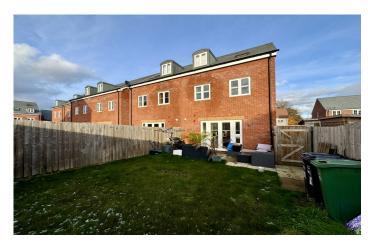

## **Rear Garden**

The rear garden is largely laid to lawn with patio area, outside tap and a side gate.