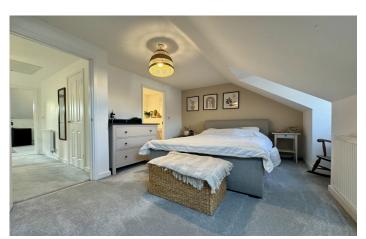

## **Second Floor Landing**

Double glazed window to the side, radiator, loft hatch and cupboard.

**Master Bedroom** 3.63m (plus recess) x 4.34m (plus wardrobe) - maximum measurements

Double glazed window to the rear, double glazed skylight to the rear, radiator, fitted wardrobes and door leading to 'Jack and Jill' en-suite.

## **Energy Efficiency**

radiator, fitted wardrobes and door leading to the 'Jack and Jill' en-suite.