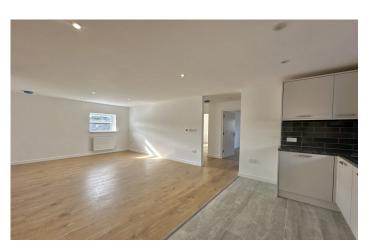

#### **4 Phoenix House**

Approximately 1140 sq ft/106 m2. A light and spacious open plan living area, once again with vaulted ceiling, making a particular feature of the room including a full height window to the front, three bedrooms, en-suite, bathroom, allocated parking and EV charging point.

# **Key Features**

- First Floor
- Three Bedrooms
- Master En-suite
- Open Plan Living
- Allocated Parking
- EV Charging Point
- Own Private Entrance