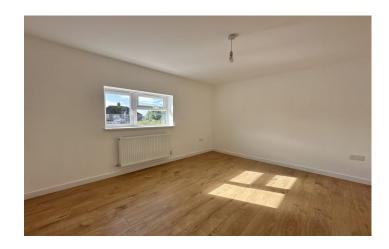

#### **4 Phoenix House**

Approximately 1140 sq ft/106 m2. A light and spacious open plan living area, once again with vaulted ceiling, making a particular feature of the room including a full height window to the front, three bedrooms, en-suite, bathroom, allocated parking and EV charging point.

# **Key Features**

- First Floor
- Three Bedrooms
- Master En-suite
- Open Plan Living
- Allocated Parking
- EV Charging Point
- Own Private Entrance