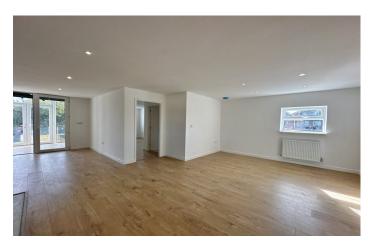

### £174,950

Phoenix House is a luxurious development of just 4 properties; number 2 and number 3 Phoenix House, being freehold bungalows with courtyard outside areas and allocated parking. Numbers 1 and 4 being leasehold flats, both with allocated parking. All properties are finished to a high standard and specification throughout, including high-quality fitted kitchens with integral appliances including; oven, cooker hob, dishwasher and grey marble style work surfacing. Bathroom/en-suites fitted with white suites, wall mounted LED lit vanity mirrors, tiling and heated towel rails. Each property benefits from its own private entrance.

#### **4 Phoenix House**

Approximately 1140 sq ft/106 m2. A light and spacious open plan living area, once again with vaulted ceiling, making a particular feature of the room including a full height window to the front, three bedrooms, en-suite, bathroom, allocated parking and EV charging point.

# **Key Features**

- First Floor
- Three Bedrooms
- Master En-suite
- Open Plan Living
- Allocated Parking
- EV Charging Point
- Own Private Entrance