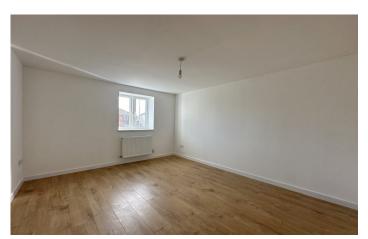

#### **4 Phoenix House**

Approximately 1140 sq ft/106 m2. A light and spacious open plan living area, once again with vaulted ceiling, making a particular feature of the room including a full height window to the front, three bedrooms, en-suite, bathroom, allocated parking and EV charging point.

# **Key Features**

- First Floor
- Three Bedrooms
- Master En-suite
- Open Plan Living
- Allocated Parking
- EV Charging Point
- Own Private Entrance