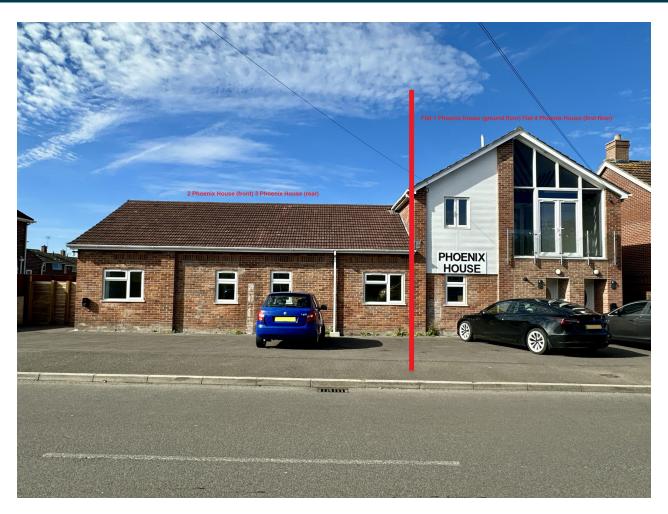

# 4, Phoenix House, Larkhill Road, Yeovil, Somerset BA21 3HW

### £174,950

Phoenix House is a luxurious development of just 4 properties; number 2 and number 3 Phoenix House, being freehold bungalows with courtyard outside areas and allocated parking. Numbers 1 and 4 being leasehold flats, both with allocated parking. All properties are finished to a high standard and specification throughout, including high-quality fitted kitchens with integral appliances including; oven, cooker hob, dishwasher and grey marble style work surfacing. Bathroom/en-suites fitted with white suites, wall mounted LED lit vanity mirrors, tiling and heated towel rails. Each property benefits from its own private entrance.

#### **4 Phoenix House**

Approximately 1140 sq ft/106 m2. A light and spacious open plan living area, once again with vaulted ceiling, making a particular feature of the room including a full height window to the front, three bedrooms, en-suite, bathroom, allocated parking and EV charging point.