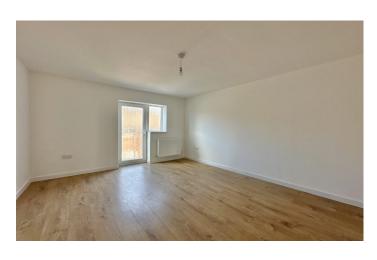

#### **4 Phoenix House**

Approximately 1140 sq ft/106 m2. A light and spacious open plan living area, once again with vaulted ceiling, making a particular feature of the room including a full height window to the front, three bedrooms, en-suite, bathroom, allocated parking and EV charging point.

# **Key Features**

- First Floor
- Three Bedrooms
- Master En-suite
- Open Plan Living
- Allocated Parking
- EV Charging Point
- Own Private Entrance