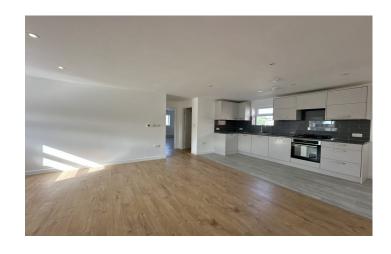

### £174,950

Phoenix House is a luxurious development of just 4 properties; number 2 and number 3 Phoenix House, being freehold bungalows with courtyard outside areas and allocated parking. Numbers 1 and 4 being leasehold flats, both with allocated parking. All properties are finished to a high standard and specification throughout, including high-quality fitted kitchens with integral appliances including; oven, cooker hob, dishwasher and grey marble style work surfacing. Bathroom/en-suites fitted with white suites, wall mounted LED lit vanity mirrors, tiling and heated towel rails. Each property benefits from its own private entrance.

#### **4 Phoenix House**

Approximately 1140 sq ft/106 m2. A light and spacious open plan living area, once again with vaulted ceiling, making a particular feature of the room including a full height window to the front, three bedrooms, en-suite, bathroom, allocated parking and EV charging point.

# **Key Features**

- First Floor
- Three Bedrooms
- Master En-suite
- Open Plan Living
- Allocated Parking
- EV Charging Point
- Own Private Entrance