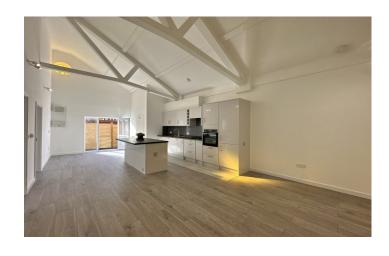

### £159,950

Phoenix House is a luxurious development of just 4 properties; number 2 and number 3 Phoenix House, being freehold bungalows with courtyard outside areas and allocated parking. Numbers 1 and 4 being leasehold flats, both with allocated parking. All properties are finished to a high standard and specification throughout, including high quality fitted kitchens with integral appliances including; oven, cooker hob, dishwasher and grey marble style work surfacing. Bathroom/en-suites fitted with white suites, wall mounted LED lit vanity mirrors, tiling and heated towel rails. Each property benefits from its own private entrance.

#### 2 Phoenix House

Situated on the ground floor, approximately 1100 sq ft/ 104m2. Spacious open plan living area, three bedrooms, en-suite to master bedroom, bathroom, allocated parking, courtyard outside area and EV charging point.