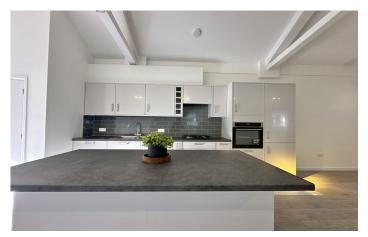

### £159,950

Phoenix House is a luxurious development of just 4 properties; number 2 and number 3 Phoenix House, being freehold bungalows with courtyard outside areas and allocated parking. Numbers 1 and 4 being leasehold flats, both with allocated parking. All properties are finished to a high standard and specification throughout, including high quality fitted kitchens with integral appliances including; oven, cooker hob, dishwasher and grey marble style work surfacing. Bathroom/en-suites fitted with white suites, wall mounted LED lit vanity mirrors, tiling and heated towel rails. Each property benefits from its own private entrance.

#### 2 Phoenix House

Situated on the ground floor, approximately 1100 sq ft/ 104m2. Spacious open plan living area, three bedrooms, en-suite to master bedroom, bathroom, allocated parking, courtyard outside area and EV charging point.