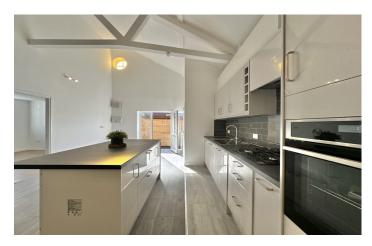

### £159,950

Phoenix House is a luxurious development of just 4 properties; number 2 and number 3 Phoenix House, being freehold bungalows with courtyard outside areas and allocated parking. Numbers 1 and 4 being leasehold flats, both with allocated parking. All properties are finished to a high standard and specification throughout, including high quality fitted kitchens with integral appliances including; oven, cooker hob, dishwasher and grey marble style work surfacing. Bathroom/en-suites fitted with white suites, wall mounted LED lit vanity mirrors, tiling and heated towel rails. Each property benefits from its own private entrance.

#### 2 Phoenix House

Situated on the ground floor, approximately 1100 sq ft/ 104m2. Spacious open plan living area, three bedrooms, en-suite to master bedroom, bathroom, allocated parking, courtyard outside area and EV charging point.