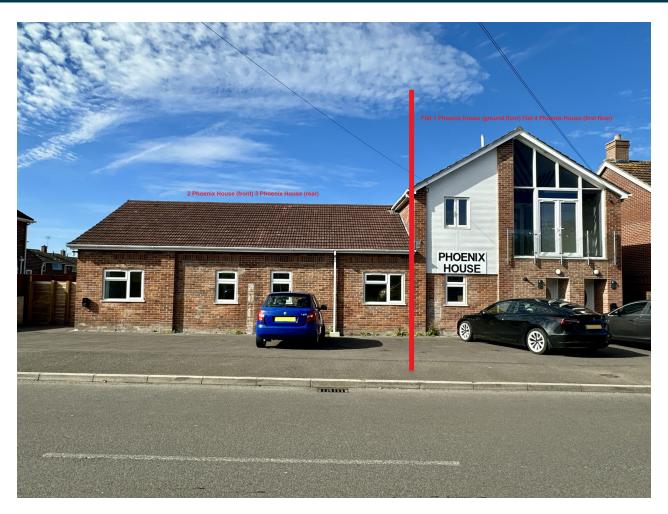

# 2, Phoenix House, Larkhill Road, Yeovil, Somerset BA21 3HW

### £159,950

Phoenix House is a luxurious development of just 4 properties; number 2 and number 3 Phoenix House, being freehold bungalows with courtyard outside areas and allocated parking. Numbers 1 and 4 being leasehold flats, both with allocated parking. All properties are finished to a high standard and specification throughout, including high quality fitted kitchens with integral appliances including; oven, cooker hob, dishwasher and grey marble style work surfacing. Bathroom/en-suites fitted with white suites, wall mounted LED lit vanity mirrors, tiling and heated towel rails. Each property benefits from its own private entrance.

#### 2 Phoenix House

Situated on the ground floor, approximately 1100 sq ft/ 104m2. Spacious open plan living area, three bedrooms, en-suite to master bedroom, bathroom, allocated parking, courtyard outside area and EV charging point.