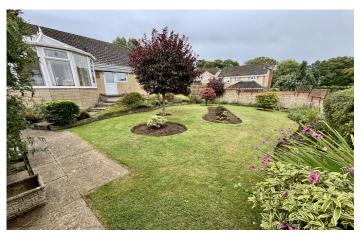

#### **Rear Garden**

To the rear are patio and lawn areas with outside tap, well stocked planted beds, side gate to the drive and personal door to the garage.