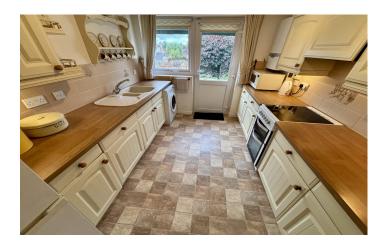

### Kitchen 3.44m x 2.64m - maximum measurements

Comprising of a range of wall, base and drawer units, work surfacing with one and a half bowl sink drainer, double glazed window and door to the rear, radiator, space for electric oven and extractor over, gas boiler, space for washing machine, space for fridge freezer and integrated dishwasher.