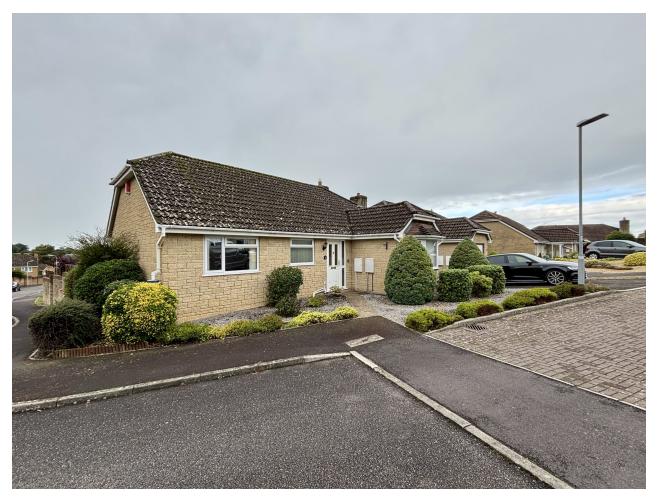

# 11, Nathan Close, Yeovil, Somerset BA20 2TG Offers Over £400,000

Towers Wills welcome to market this detached bungalow situated in a soughtafter area of Yeovil. The property benefits from three double bedrooms (with one currently being used as a separate dining room), kitchen, sitting room, conservatory, bathroom and master ensuite. The property has double glazing throughout and gas central heating. Outside ample driveway parking, garage and a pleasant rear garden.

### **Front Garden**

To the front of the property are low maintenance gravel beds with mature shrubs. There is a driveway offering ample parking, in turn leading to the single garage at the rear of the property.