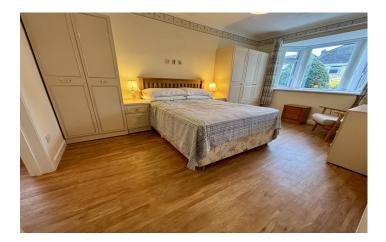

#### **Bedroom One** 4.44m x 2.99m

Double glazed bay window to the front and radiator.