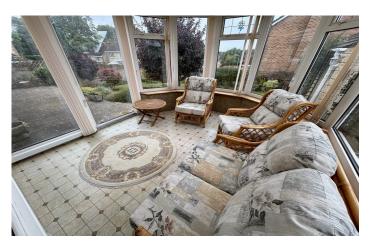

**Conservatory** 3.33m x 2.98m – maximum measurements Double glazed windows to the rear and side, double glazed doors to the rear garden, power and light.