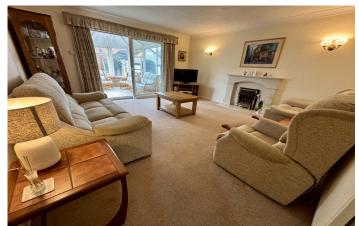

#### Bathroom

Suite comprising bath, wash hand basin, w.c, double glazed window to the front and radiator.

**Sitting Room** 4.62m x 4.20m – maximum measurements Double glazed patio doors to the conservatory, fireplace, radiator and wall mounted lighting.