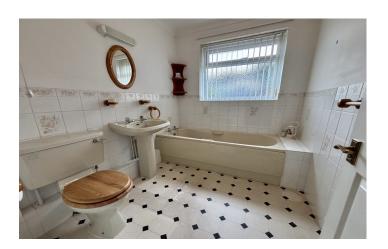

#### Bathroom

Suite comprising bath, wash hand basin, w.c, double glazed window to the front and radiator.

**Sitting Room** 4.62m x 4.20m – maximum measurements Double glazed patio doors to the conservatory, fireplace, radiator and wall mounted lighting.