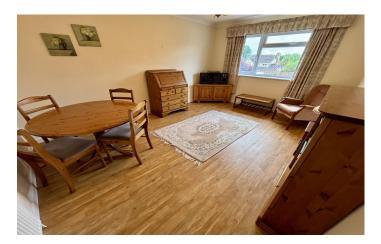

### En-suite

Suite comprising shower cubicle, wash hand basin, w.c, double glazed window to the side and heated towel rail.

**Bedroom Two/Dining Room** 4.46m x 3.27m Double glazed window to the rear and radiator.

#### Bathroom

Suite comprising bath, wash hand basin, w.c, double glazed window to the front and radiator.

**Sitting Room** 4.62m x 4.20m – maximum measurements Double glazed patio doors to the conservatory, fireplace, radiator and wall mounted lighting.