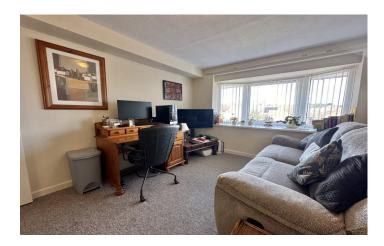

### Lounge/Diner

With bay window to the front, electric panel radiator and being open plan through to the kitchen.