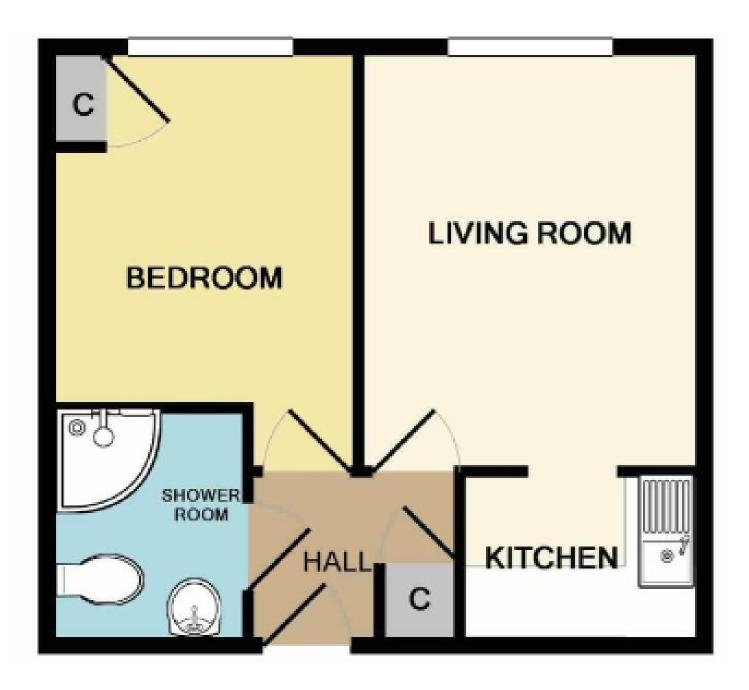

### **Reception Hallway**

With storage cupboard.

### Lounge/Diner

With bay window to the front, electric panel radiator and being open plan through to the kitchen.

#### Kitchen

A quality fitted kitchen comprising of a range of wall, base and drawer units, granite work surfacing with inset sink/drainer, integrated electric oven, integrated electric hob, integrated microwave and space for fridge/freezer.

#### **Bedroom**

With window to the front and electric panel radiator.

#### **Shower Room**

Comprising shower cubicle, wash hand basin, w.c, tiling, extractor fan and heated towel rail.

# Floor Plan

Please Note No tests have been undertaken of any of the services and any intending purchasers should satisfy themselves in this regard. Towers Wills Ltd for themselves and for the vendor of this property whose agents they are, give notice that, (i) these particulars do not constitute any part of an offer or contract, (ii) all statements contained within these particulars are made without responsibility on the part of Towers Wills or the vendor, (iii) whilst made in good faith, none of the statements contained within these particulars are to be relied upon as a statement of representation or fact, (iv) any intending purchaser must satisfy him/herself by inspection or otherwise as to the correctness of each of the statements contained within these particulars, (v) the vendor does not make or give either Towers Wills or any person in their employment any authority to make or give representation or warranty whatsoever in relation to this property.