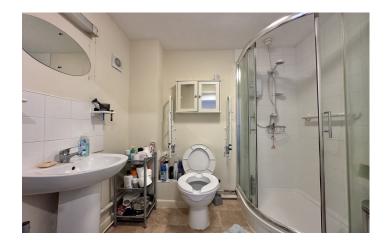

#### **Shower Room**

Comprising shower cubicle, wash hand basin, w.c, tiling, extractor fan and heated towel rail.