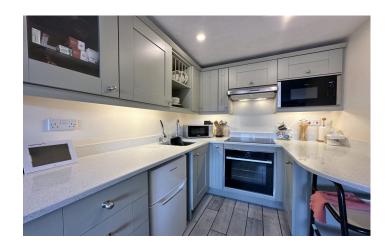

#### Kitchen

A quality fitted kitchen comprising of a range of wall, base and drawer units, granite work surfacing with inset sink/drainer, integrated electric oven, integrated electric hob, integrated microwave and space for fridge/freezer.