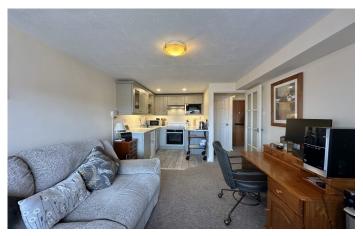

### Lounge/Diner

With bay window to the front, electric panel radiator and being open plan through to the kitchen.

#### Kitchen

A quality fitted kitchen comprising of a range of wall, base and drawer units, granite work surfacing with inset sink/drainer, integrated electric oven, integrated electric hob, integrated microwave and space for fridge/freezer.