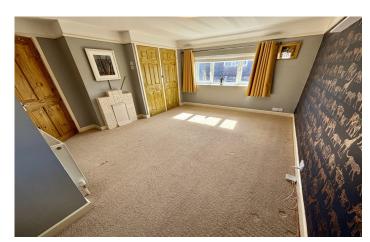

Double glazed windows to the front and rear, radiator, feature fireplace and two built-in wardrobes.

**Bedroom Two** 3.15m x 3.68m – maximum measurements Double glazed window to the rear, radiator and two built-in wardrobes.