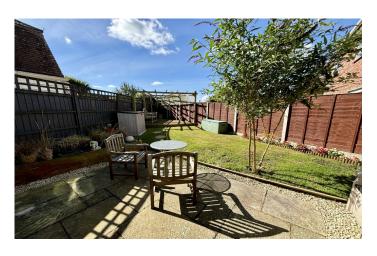

#### Rear Garden

The rear garden is largely laid to lawn with patio seating area, additional decked seating area and outside tap.