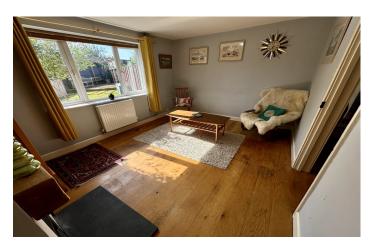

### **Entrance Hall**

Double glazed door to the front and radiator.

**Sitting Room** 3.09m x 3.86m – maximum measurements Double glazed window to the rear, natural wood flooring, log burner, radiator and serving hatch to the kitchen.