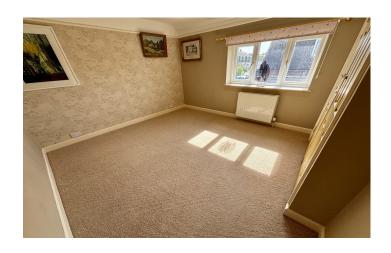

Double glazed windows to the front and rear, radiator, feature fireplace and two built-in wardrobes.

**Bedroom Two** 3.15m x 3.68m – maximum measurements Double glazed window to the rear, radiator and two built-in wardrobes.