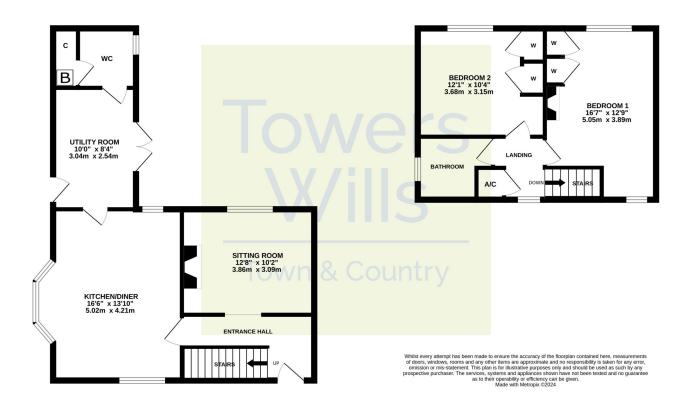

### **Entrance Hall**

Double glazed door to the front and radiator.

**Sitting Room** 3.09m x 3.86m – maximum measurements Double glazed window to the rear, natural wood flooring, log burner, radiator and serving hatch to the kitchen.

**Kitchen/Diner** 5.02m x 4.21m – maximum measurements

Comprising of a range of wall, base and drawer units, work surfacing with one bowl Belfast sink, double glazed windows to the front and rear, double glazed bay window to the side, radiator, integrated slimline dishwasher, integrated under counter fridge and space for Range style cooker with five-ring gas hob and electric ovens.

**Utility** 3.04m x 2.54m – maximum measurements Double glazed door to the side and parking area, double glazed French doors to the rear garden, radiator, space for fridge freezer, space for washing machine, space for dryer and door to w.c.

### Downstairs W.C 1.76m x 1.69m

Double glazed window to the rear, wash hand basin, w.c, heated towel rail and door to boiler room/storage cupboard.

# **First Floor Landing**

Double glazed window to the front, airing cupboard including radiator and loft hatch (boarded with light connected).

#### **Bathroom**

Suite comprising bath with shower over, wash hand basin, w.c, double glazed window to the side, heated towel rail and extractor fan.

**Bedroom One** 5.05m x 3.89m – maximum measurements

Double glazed windows to the front and rear, radiator, feature fireplace and two built-in wardrobes.

**Bedroom Two** 3.15m x 3.68m – maximum measurements Double glazed window to the rear, radiator and two built-in wardrobes.