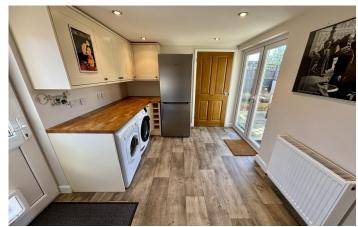

**Utility** 3.04m x 2.54m – maximum measurements Double glazed door to the side and parking area, double glazed French doors to the rear garden, radiator, space for fridge freezer, space for washing machine, space for dryer and door to w.c.