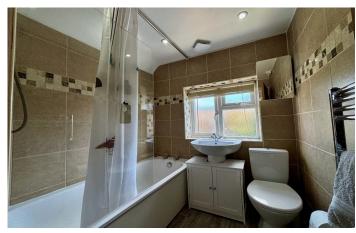

#### **Bathroom**

Suite comprising bath with shower over, wash hand basin, w.c, double glazed window to the side, heated towel rail and extractor fan.

**Bedroom One** 5.05m x 3.89m – maximum measurements