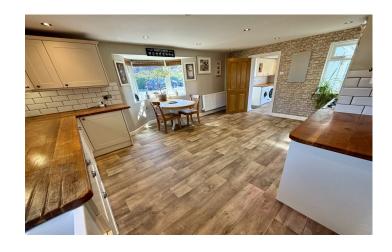

**Kitchen/Diner** 5.02m x 4.21m – maximum measurements

Comprising of a range of wall, base and drawer units, work surfacing with one bowl Belfast sink, double glazed windows to the front and rear, double glazed bay window to the side, radiator, integrated slimline dishwasher, integrated under counter fridge and space for Range style cooker with five-ring gas hob and electric ovens.