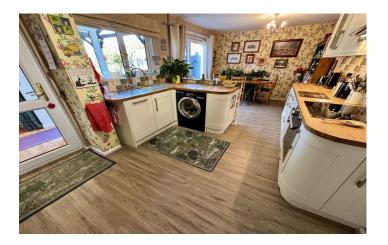

#### **Open Plan Kitchen/Diner**

#### Kitchen Area 3.14m x 3.48m

Comprising of a range of wall, base and drawer units, work surfacing with one bowl stainless steel sink drainer, space for washing machine, integrated slimline dishwasher, integrated induction hob, integrated electric oven with extractor over, space for fridge freezer, under stairs cupboard, double glazed window to the rear garden and double glazed door to utility at the rear.