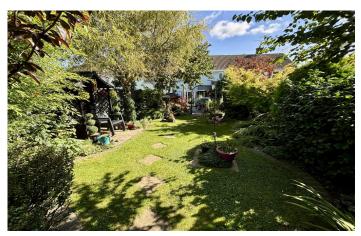

## **Rear Garden**

A well stocked rear garden, benefitting from lawn area and patio seating areas, pond, outside tap, two wooden sheds, gated side access and a wide variety of mature shrubs and vegetable beds.