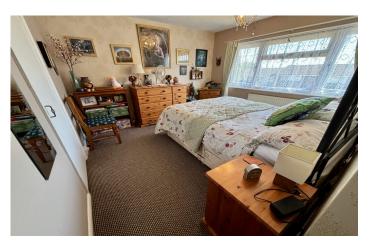

#### Bathroom

Suite comprising p-shape bath with mixer tap shower and additional electric shower over, wash hand basin, w.c, two double glazed windows to the rear and heated towel rail.

**Bedroom One** 3.39m x 3.19m plus door recess – maximum measurements Double glazed window to the front, radiator and built-in cupboard.