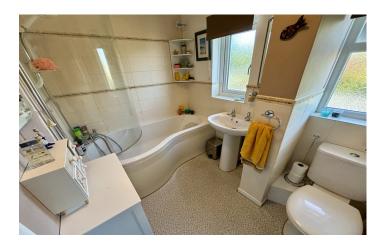

#### Bathroom

Suite comprising p-shape bath with mixer tap shower and additional electric shower over, wash hand basin, w.c, two double glazed windows to the rear and heated towel rail.

**Bedroom One** 3.39m x 3.19m plus door recess – maximum measurements Double glazed window to the front, radiator and built-in cupboard.