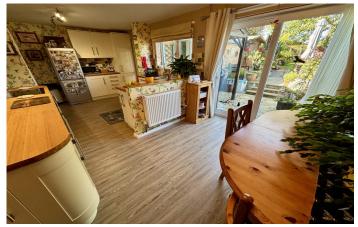

#### **Open Plan Kitchen/Diner**

**Dining Area** 3.16m x 2.67m – maximum measurements Double glazed patio doors to the rear garden and radiator.

**Utility** 4.53m x 1.55m – maximum measurements Space for dryer, space for freezer, double glazed door to the garden and double glazed window to the rear.