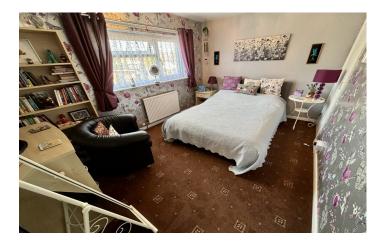

**Bedroom Two** 2.70m x 3.74m Double glazed window to the rear, radiator and built-in wardrobe.

**Bedroom Three** 2.51m x 2.99m – maximum measurements Double glazed window to the front, radiator and built-in cupboard.