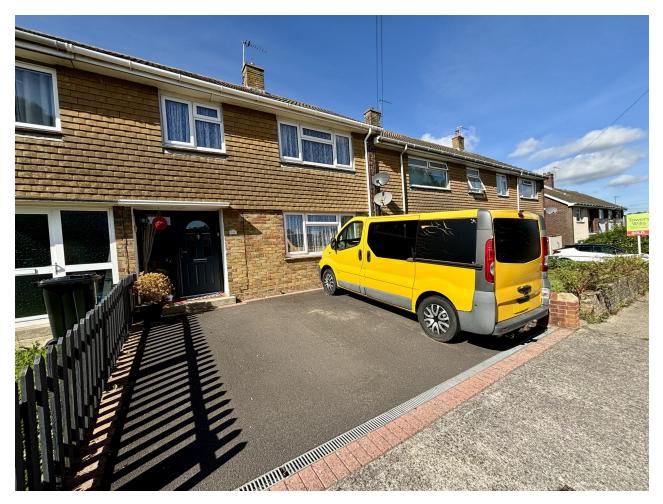

# 19, Hawthorn Road, Yeovil, Somerset BA21 5PQ £230,000

Towers Wills are pleased to welcome to market this well-presented midterraced home briefly comprising of; driveway parking for two vehicles, good sized lounge, open plan kitchen/diner, utility room, three bedrooms (two double) with built in storage, family bathroom and a delightful, well-stocked rear garden.

#### **Front Garden**

To the front of the property is driveway parking for two vehicles.