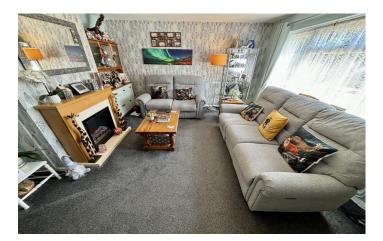

## **Entrance Hall**

Double glazed door to the front, double glazed window to the front and radiator.

**Lounge** 3.73m x 4.26m – maximum measurements Double glazed window to the front, radiator and electric fireplace.