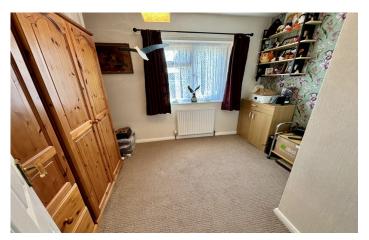

**Bedroom Two** 2.70m x 3.74m Double glazed window to the rear, radiator and built-in wardrobe.

**Bedroom Three** 2.51m x 2.99m – maximum measurements Double glazed window to the front, radiator and built-in cupboard.