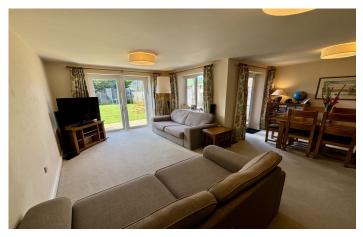

#### W.C

Double glazed window to the side, wash hand basin, w.c, radiator and extractor fan.

**Lounge/Diner** 5.81m x 5.53m – maximum measurements (L-shape room) Two double glazed French doors to the rear garden, double glazed window to the side, two radiators and under stairs cupboard.