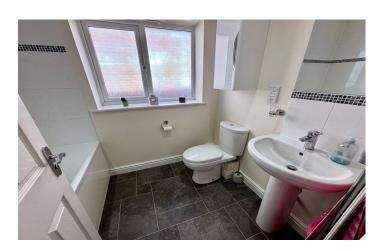

#### Bathroom

Suite comprising bath with shower over, wash hand basin, w.c, heated towel rail, shaver point and extractor fan.

Bedroom One 4.50m x 3.28m

Double glazed window to the rear and radiator.