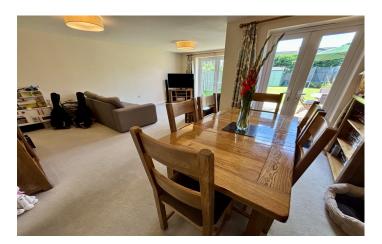

#### W.C

Double glazed window to the side, wash hand basin, w.c, radiator and extractor fan.

**Lounge/Diner** 5.81m x 5.53m – maximum measurements (L-shape room) Two double glazed French doors to the rear garden, double glazed window to the side, two radiators and under stairs cupboard.