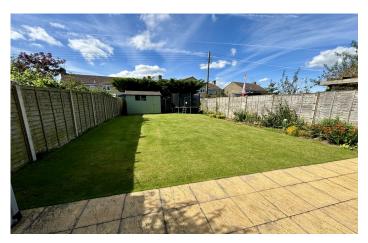

#### **Rear Garden**

The rear garden is largely laid to lawn with patio seating area, power socket, planted beds and wooden shed.