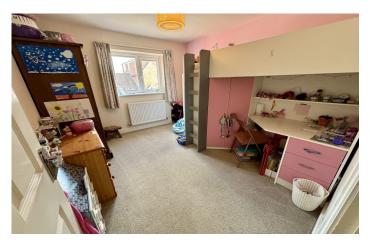

**Bedroom Three** 3.26m x 2.85m Double glazed window to the front and radiator.

**Bedroom Four** 3.28m x 2.15m Double glazed window to the rear and radiator.