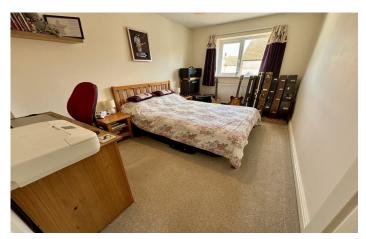

#### Bathroom

Suite comprising bath with shower over, wash hand basin, w.c, heated towel rail, shaver point and extractor fan.

Bedroom One 4.50m x 3.28m

Double glazed window to the rear and radiator.