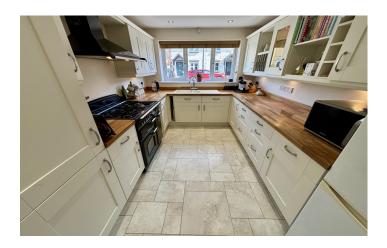

#### Kitchen 3.91m x 2.58m

Comprising of a range of wall, base and drawer units, work surfacing with one and a half bowl sink drainer, double glazed window to the front, radiator, Range style cooker with five-ring hob, gas and electric oven, extractor hood over, space for fridge freezer and gas combi boiler.