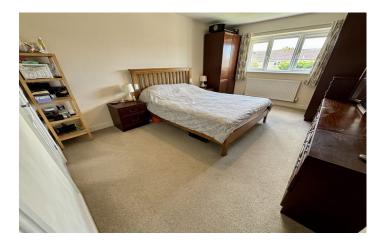

#### **En-suite**

Comprising shower cubicle, wash hand basin, w.c, double glazed window to the side, shaver point and heated towel rail.

**Bedroom Two** 3.97m x 2.59m Double glazed window to the front and radiator.