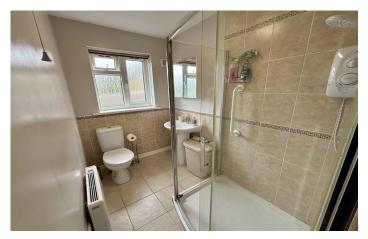

Shower Room 2.58m x 1.53m

Comprising shower cubicle with electric shower, wash hand basin, w.c, double glazed window to the rear, electric wall mounted radiator and extractor fan.

**Sitting Room** 4.12m x 3.36m - maximum measurements