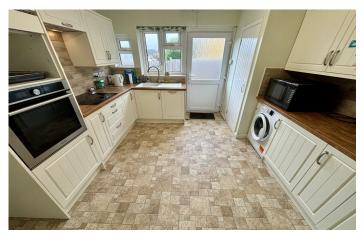

**Kitchen** 3.67m x 3.26m - maximum measurements Comprising of a range of wall, base and drawer units, work surfacing with one bowl sink drainer, two double glazed windows to the rear, double glazed door to the rear/drive, electric wall mounted radiator, integrated electric oven, integrated electric hob with extractor over, space for washing machine, integrated fridge freezer and cupboard.