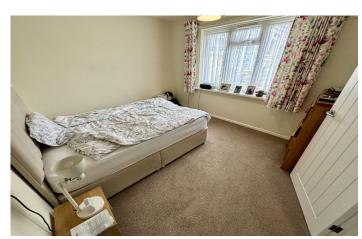

#### **Entrance Hall**

Double glazed door to the front, electric wall mounted radiator, storage cupboard and loft hatch.

Bedroom One 3.09m x 3.67m

Double glazed window to the front and electric wall mounted radiator.