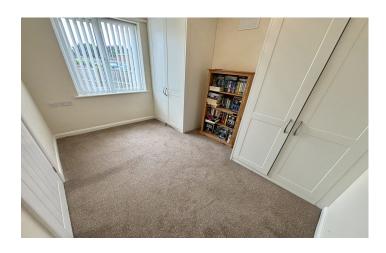

Double glazed windows to the front and side and electric wall mounted radiator.

**Bedroom Two** 2.44m x 3.33m - maximum measurements Double glazed window to the front, one fitted double wardrobe, one fitted cupboard and electric wall mounted radiator.