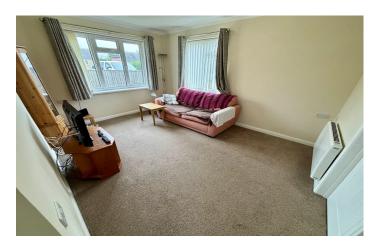

Shower Room 2.58m x 1.53m

Comprising shower cubicle with electric shower, wash hand basin, w.c, double glazed window to the rear, electric wall mounted radiator and extractor fan.

**Sitting Room** 4.12m x 3.36m - maximum measurements