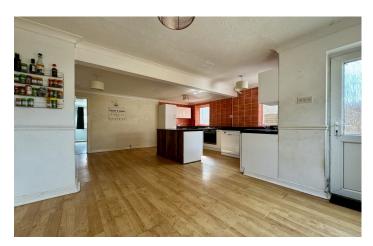

# Kitchen/Diner 5.95m x 4.82m

A spacious kitchen/diner comprising a mixture of wall, base and draw units, integrated oven with four ring gas hob, stainless steel sink with drainer. Space for washing machine, dish washer and fridge freezer. Two double glazed windows to side, two double glazed windows to rear. Door leading to garden and radiator.