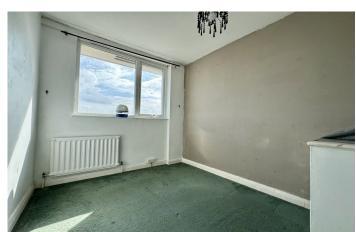

#### Bedroom One 3.87m x 2.71m

Double glazed window to front, storage cupboard, built in wardrobes and radiator.

#### Bedroom Two 2.54m x 2.68m

Double glazed window to rear and radiator.

#### Bedroom Three 2.95m x 2.08m

Double glazed window to front and radiator.