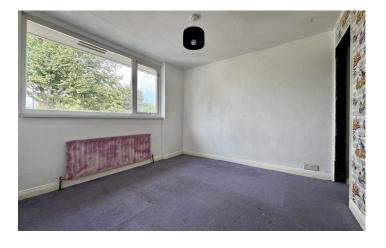

#### Bedroom One 3.87m x 2.71m

Double glazed window to front, storage cupboard, built in wardrobes and radiator.

#### Bedroom Two 2.54m x 2.68m

Double glazed window to rear and radiator.

#### Bedroom Three 2.95m x 2.08m

Double glazed window to front and radiator.