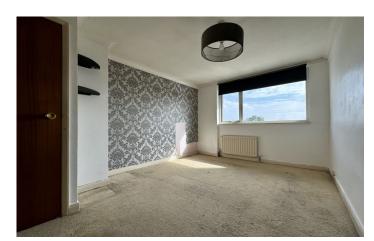

#### Bedroom One 3.87m x 2.71m

Double glazed window to front, storage cupboard, built in wardrobes and radiator.

#### Bedroom Two 2.54m x 2.68m

Double glazed window to rear and radiator.

#### Bedroom Three 2.95m x 2.08m

Double glazed window to front and radiator.