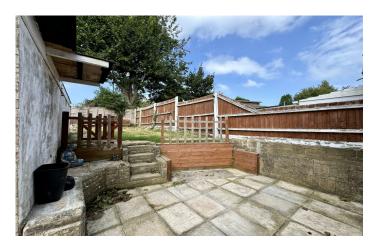

# Outside

Benefitting from an enclosed rear garden to the rear with a patio area, steps leading up to a raised lawn area with decking, outside power and outside tap. The property also benefits from off road parking and a garage.