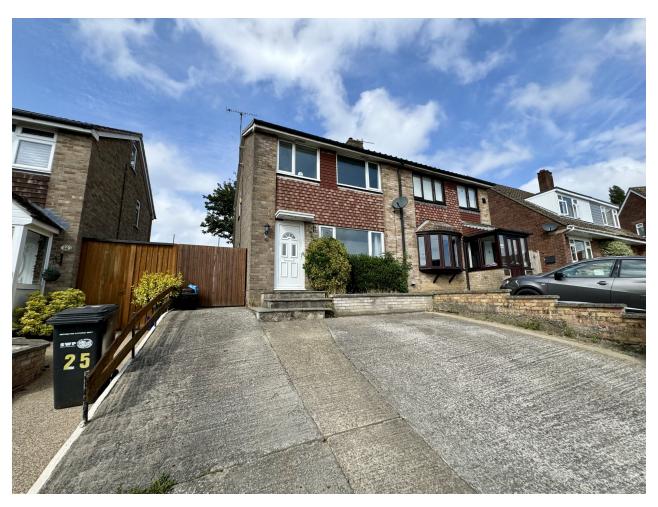

# 27, St Mary's Crescent, Yeovil BA21 5RP Guide Price £220,000

Towers Wills are pleased to offer to market this extended three bedroom semidetached house, set within a popular residential area. The property briefly comprises; entrance hall, lounge, extended kitchen/diner, three bedrooms including two doubles, family bathroom. Enclosed rear garden, garage, off road parking and NO FORWARD CHAIN.

# **Key Features**

- Semi-Detached House
- Three Bedrooms
- Extended
- Garage
- Off Road Parking
- No Forward Chain