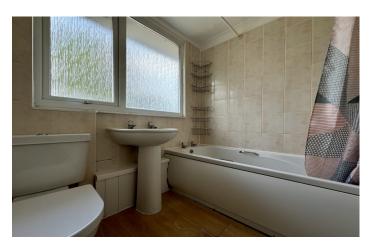

## Family Bathroom 1.68m x 2.06m

White suite comprising W/C, white panel bath with shower over, wash hand basin, wall mounted heated towel rail, frosted double glazed window to rear and radiator.