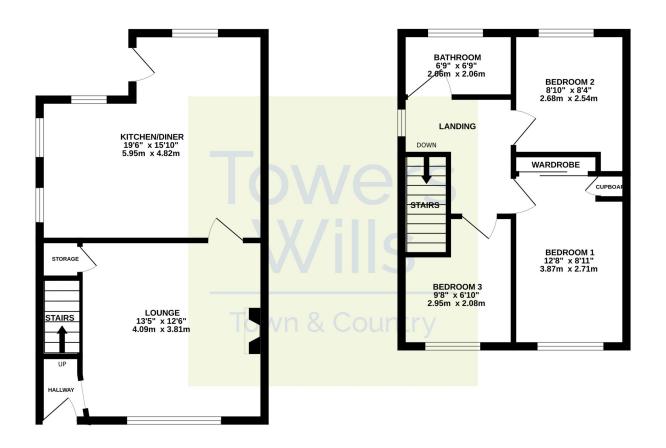

#### **Entrance Hall**

Double glazed door to front, stairs to first floor, entrance to lounge and radiator.

#### Lounge 4.09m x 3.81m

Double glazed window to front, understairs cupboard, radiator and door to kitchen/diner.

# Kitchen/Diner 5.95m x 4.82m

A spacious kitchen/diner comprising a mixture of wall, base and draw units, integrated oven with four ring gas hob, stainless steel sink with drainer. Space for washing machine, dish washer and fridge freezer. Two double glazed windows to side, two double glazed windows to rear. Door leading to garden and radiator.

### **First Floor Landing**

Double glazed window to side, doors to all upstairs accommodation and loft access.

#### Bedroom One 3.87m x 2.71m

Double glazed window to front, storage cupboard, built in wardrobes and radiator.

#### Bedroom Two 2.54m x 2.68m

Double glazed window to rear and radiator.

#### Bedroom Three 2.95m x 2.08m

Double glazed window to front and radiator.

## Family Bathroom 1.68m x 2.06m

White suite comprising W/C, white panel bath with shower over, wash hand basin, wall mounted heated towel rail, frosted double glazed window to rear and radiator.

# **Contact Us**

Towers Wills Estate
Agents - Yeovil
114, Hendford Hill
Yeovil

Somerset BA202RF

T: 01935 577032

E: info@towerswills.co.uk

GROUND FLOOR 1ST FLOOR

Whilst every attempt has been made to ensure the accuracy of the floorplan contained here, measurements of doors, windows, rooms and any other tiems are approximate and no responsibility is laken for any encry of mission or mis-statement. This plan is for illustrative purposes only and should be used as such by any prospective purchaser. The services, systems and appliances shown have not been tested and no guarante as to their operability or efficiency can be given.