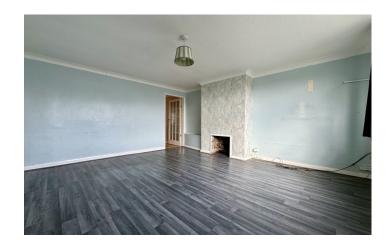

#### Lounge 4.09m x 3.81m

Double glazed window to front, understairs cupboard, radiator and door to kitchen/diner.