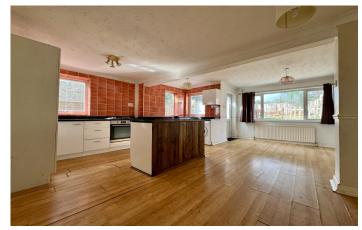

# Kitchen/Diner 5.95m x 4.82m

A spacious kitchen/diner comprising a mixture of wall, base and draw units, integrated oven with four ring gas hob, stainless steel sink with drainer. Space for washing machine, dish washer and fridge freezer. Two double glazed windows to side, two double glazed windows to rear. Door leading to garden and radiator.