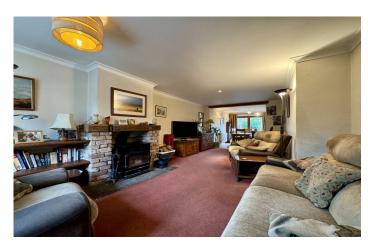

#### Lounge 6.84m x 3.06m

Double glazed window to front, multi-fuel burner, coved ceiling and opening to dining area.

#### Dining Area 2.75m x 2.86m

Oak flooring, wooden double doors to the garden, radiator and door to kitchen.