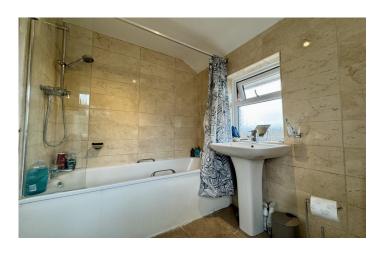

#### Family Bathroom 1.66m x 2.24m

Suite comprising white panel bath with power shower over, wash hand basin, w.c, double glazed window to the rear, tiled walls, tiled flooring, wall mounted heated towel rail, double glazed window to the side, wall cabinet and under floor heating (timer control on the landing).