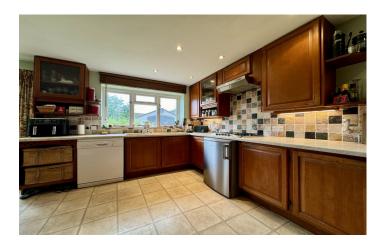

#### **Kitchen** 4.06m x 5.29m

Comprising of a range of wall, base and drawer units, wooden work surfacing with sink drainer, double glazed windows to the side and rear, door to the garden, five ring gas hob with cookerhood over, integrated oven, space for dishwasher, space for under counter fridge, gas fired Rayburn and door to utility.