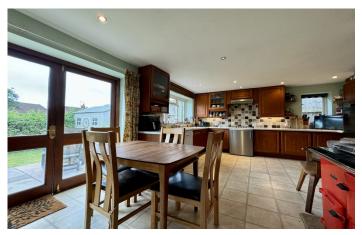

#### **Kitchen** 4.06m x 5.29m

Comprising of a range of wall, base and drawer units, wooden work surfacing with sink drainer, double glazed windows to the side and rear, door to the garden, five ring gas hob with cookerhood over, integrated oven, space for dishwasher, space for under counter fridge, gas fired Rayburn and door to utility.