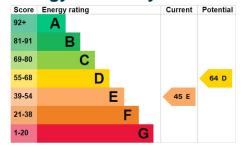

.

#### Bedroom Three 2.69m x 2.56m

Double glazed window to the front and radiator.

#### Family Bathroom 1.66m x 2.24m

Suite comprising white panel bath with power shower over, wash hand basin, w.c, double glazed window to the rear, tiled walls, tiled flooring, wall mounted heated towel rail, double glazed window to the side, wall cabinet and under floor heating (timer control on the landing).

#### **Rear Garden**

The garden is mainly laid to lawn with patio area, space for shed and side

# **Key Features**

- Extended
- Three Bedrooms
- Semi-Detached
- Situated in a Popular Residential Area
- Close to Local Amenities

# Contact Us

Towers Wills Estate
Agents - Yeovil

114, Hendford Hill

Yeovil

Somerset

BA202RF

T: 01935 577032

E: info@towerswills.co.uk

## **Energy Efficiency**



access leading to the front.

## **Off Road Parking**

To the front of the property is off road parking.

















### Floor Plan

GROUND FLOOR 1ST FLOOR



Whilst every attempt has been made to ensure the accuracy of the floorplan contained here, measurement of doors, windows, rooms and any other items are approximate and no responsibility is taken for any error omission or mis-statement. This plan is for illustrative purposes only and should be used as such by any prospective purchaser. The services, systems and appliances shown have not been tested and no guarante as to their operability or efficiency can be given.

Made with Metropix (2024)

Please Note No tests have been undertaken of any of the services and any intending purchasers should satisfy themselves in this regard. T