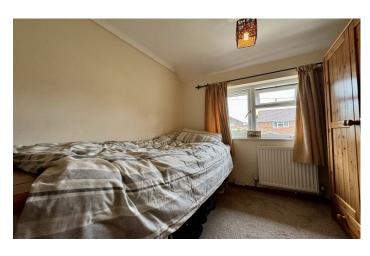

#### Bedroom One 3.78m x 3.64m

Double glazed window to the front, storage cupboard and immersion tank.

#### Bedroom Two 2.97m x 3.64m

Double glazed window to the rear and radiator.

#### Bedroom Three 2.69m x 2.56m

Double glazed window to the front and radiator.