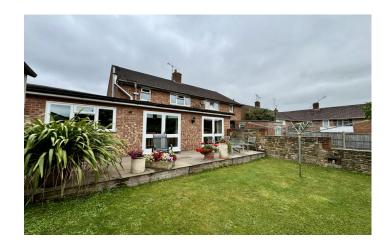

#### **Rear Garden**

The garden is mainly laid to lawn with patio area, space for shed and side