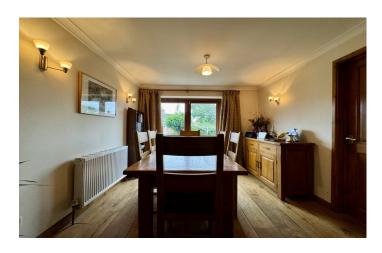

#### Dining Area 2.75m x 2.86m

Oak flooring, wooden double doors to the garden, radiator and door to kitchen.