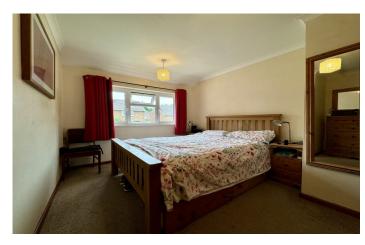

#### Bedroom One 3.78m x 3.64m

Double glazed window to the front, storage cupboard and immersion tank.

#### Bedroom Two 2.97m x 3.64m

Double glazed window to the rear and radiator.

#### Bedroom Three 2.69m x 2.56m

Double glazed window to the front and radiator.