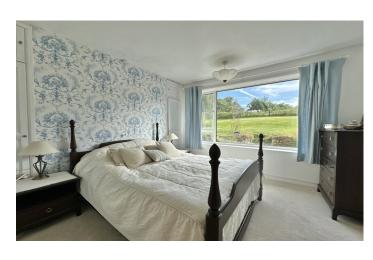

#### **Bedroom One**

Double glazed window to the rear, two built-in wardrobes and radiator.

## **Bedroom Two**

With window to the rear, radiator and built-in wardrobes.