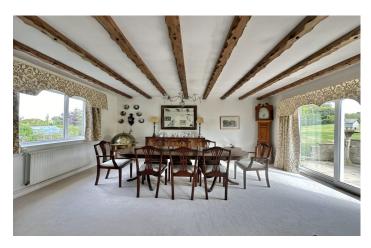

## **Dining Room**

With double glazed window to the front, double doors to the rear garden and radiator.