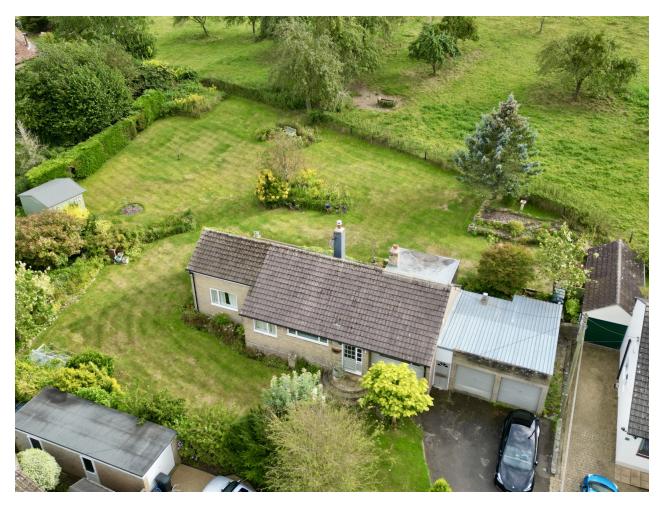

J 01935 577 032 | 01460 298 530 | 

info@towerswills.co.uk

info@towerswi

Green Acres, Orchard Close, West Coker, Yeovil, Somerset BA22 9BL

Guide Price **£500,000** 

Towers Wills welcome a rare opportunity to purchase this three bedroom family home, occupying a substantial plot, in a prime position within this highly desirable village. The accommodation briefly comprises; reception hallway, living room, dining room, kitchen/breakfast room, shower room, three bedrooms, double garage, driveway, mature gardens backing onto open countryside. The property enjoys a good degree of privacy, in this quiet setback position, yet within walking distance of the village amenities. Some modernisation is required and sold with vacant possession/no onward chain.

#### **Rear Garden**

One of the property's true selling features is the large plot which the property occupies. To the front of the property is a driveway providing off road parking for two vehicles, and a front garden being laid to lawn, which wraps around to the side and opens up to a large area laid to lawn, rockery area/pond, borders stocked with plants, trees and shrubs, oil tank and backs onto open countryside.