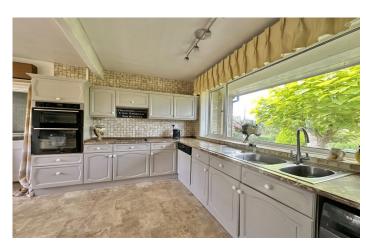

#### Kitchen/Breakfast Room

A spacious dual aspect room with the kitchen area comprising of a range of wall, base and drawer units, work surfacing with stainless steel one and a half bowl sink/drainer, plumbing for both washing machine and dishwasher, integrated electric hob, integrated double oven, tiling to splash prone areas, Rayburn cooker and window to the front. The breakfast area has a window to the rear, radiator and door to lobby.