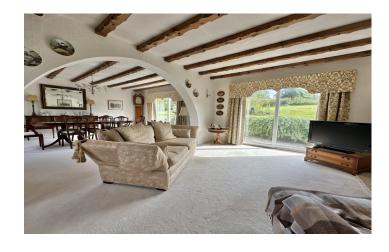

## **Living Room**

A particularly light and spacious family living area with window to the front, double doors to the rear, wood burning stove, radiator and large archway creating a spacious open plan living area through to the dining room.

## **Dining Room**

With double glazed window to the front, double doors to the rear garden and radiator.