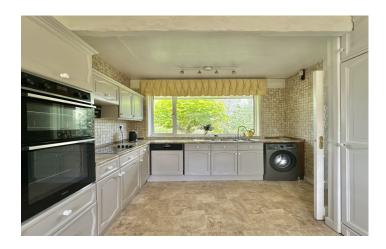

#### Kitchen/Breakfast Room

A spacious dual aspect room with the kitchen area comprising of a range of wall, base and drawer units, work surfacing with stainless steel one and a half bowl sink/drainer, plumbing for both washing machine and dishwasher, integrated electric hob, integrated double oven, tiling to splash prone areas, Rayburn cooker and window to the front. The breakfast area has a window to the rear, radiator and door to lobby.