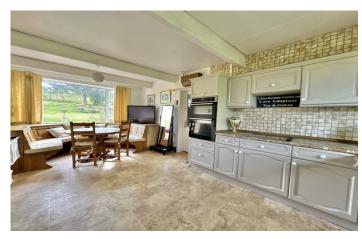

## **Living Room**

A particularly light and spacious family living area with window to the front, double doors to the rear, wood burning stove, radiator and large archway creating a spacious open plan living area through to the dining room.

## **Dining Room**

With double glazed window to the front, double doors to the rear garden and radiator.