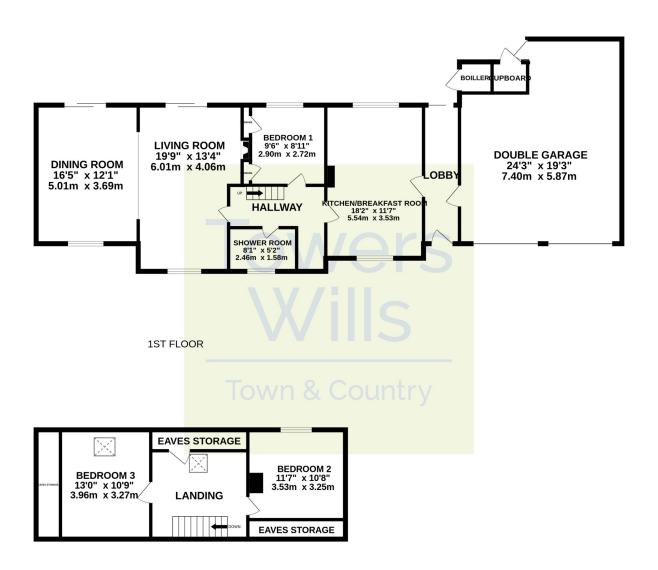

#### **Reception Hallway**

Door to the front and radiator.

#### Kitchen/Breakfast Room

A spacious dual aspect room with the kitchen area comprising of a range of wall, base and drawer units, work surfacing with stainless steel one and a half bowl sink/drainer, plumbing for both washing machine and dishwasher, integrated electric hob, integrated double oven, tiling to splash prone areas, Rayburn cooker and window to the front. The breakfast area has a window to the rear, radiator and door to lobby.

## **Living Room**

A particularly light and spacious family living area with window to the front, double doors to the rear, wood burning stove, radiator and large archway creating a spacious open plan living area through to the dining room.

## **Dining Room**

With double glazed window to the front, double doors to the rear garden and radiator.

#### **Shower Room**

Comprising of shower cubicle, wash hand basin, w.c, radiator and window to the front.

#### **Bedroom One**

Double glazed window to the rear, two built-in wardrobes and radiator.

## **First Floor Landing**

With staircase from hallway, radiator and velux skylight.

## **Bedroom Two**

With window to the rear, radiator and built-in wardrobes.

## **Bedroom Three**

With velux skylight to the rear and radiator.

#### Lobby

With doors to both the front and rear, door to kitchen and door to double garage.

#### **Double Garage**

With two 'up and over' doors, power, light, window to the rear, storage cupboard, boiler cupboard and personal door to the rear garden.

#### **GROUND FLOOR**

Whist every attempt has been made to ensure the accuracy of the floorplan contained here, measurements of doors, windows, rooms and any other items are approximate and no responsibility is taken for any error, omission or mis-statement. This plan is for illustrative purposes only and should be used as such by any prospective purchaser. The services, systems and appliances shown have not been tested and no guarante as to their operability or efficiency can be given.