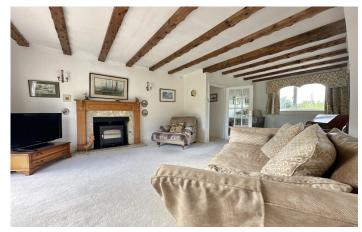

## **Living Room**

A particularly light and spacious family living area with window to the front, double doors to the rear, wood burning stove, radiator and large archway creating a spacious open plan living area through to the dining room.