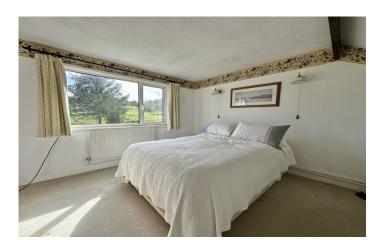

#### **Bedroom One**

Double glazed window to the rear, two built-in wardrobes and radiator.