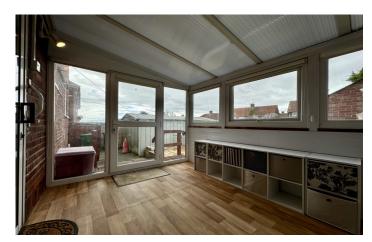

### Conservatory 2.23m x 3.47m

Double glazed door to rear, laminate floor, power and light.