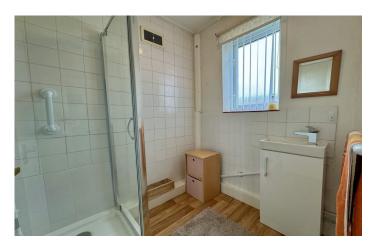

#### **Downstairs Bathroom** 1.80m x 1.54m

Shower cubicle, wash hand basin with vanity unit, laminate floor, tile walls, double glazed window to rear.