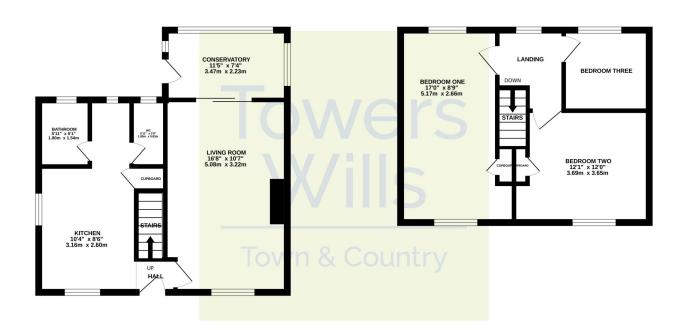

# **Energy Efficiency**

**Garage** 5.05m x 2.82m Offering power and light.

GROUND FLOOR 1ST FLOOR

Whilst every attempt has been made to ensure the accuracy of the floorplan contained here, measurement of doors, windows, rooms and any other items are approximate and no responsibility is taken for any error ormission or mis-statement. This plan is for illustrative purposes only and should be used as such by any prospective purchaser. The services, systems and appliances shown have not been tested and no guarante as to their operability or efficiency can be given.