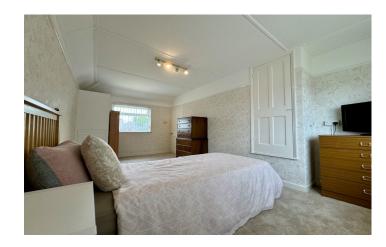

### Bedroom One 5.17m x 2.66m

Double glazed windows to front and rear, storage cupboard.