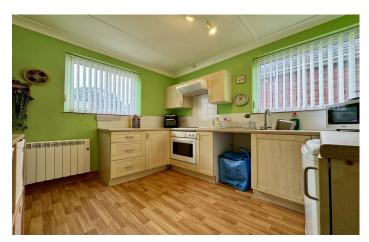

#### **Kitchen** 3.16m x 2.60m

Wall based drawer units, double glazed windows to front and side, integrated electric oven with cooker hood, stainless steel sink with drainer and tile surround, under stairs cupboard, space for under counter fridge freezer, laminate floor, electric radiator.