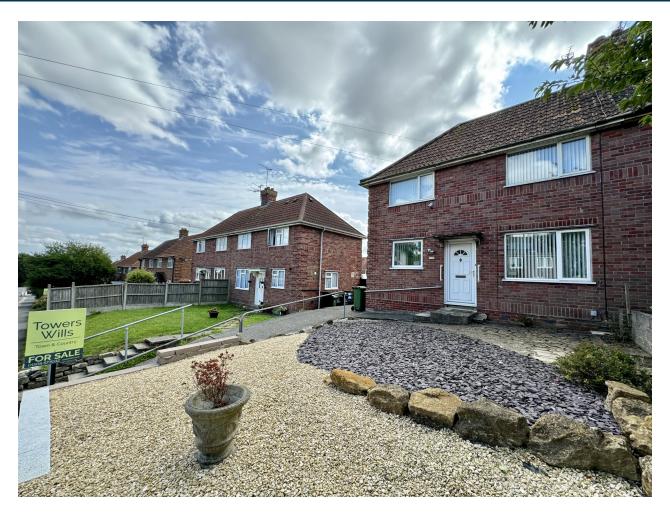

253, St. Michaels Avenue, Yeovil, Somerset BA21 4NA

# £200,000

Towers Wills are pleased to offer to market this three bedroom semi-detached house. The property briefly comprises; entrance hall, lounge/diner, kitchen, conservatory, cloakroom, family bathroom, three double bedrooms, off road parking, rear garden, large metal building and outside shed. The property is situated in a popular area, close to good amenities including schools, convenience store and on a bus route.

## **Description**

Towers Wills are pleased to offer to market this three bedroom semidetached house. The property briefly comprises; entrance hall, lounge/diner, kitchen, conservatory, cloakroom, family bathroom, three double bedrooms, off road parking, rear garden, large metal building and outside shed. The property is situated in a popular area, close to good amenities including schools, convenience store and on a bus route.