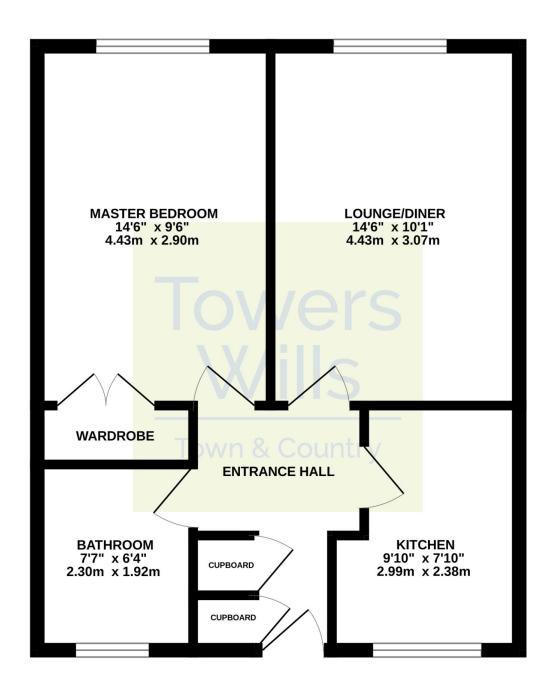

#### **Entrance Hall**

With intercom system, storage cupboard, cupboard housing with boiler and telephone point.

#### **Kitchen** 2.99m x 2.38m

Comprising of a range of wall, base and draw united, fitted with pattern worktops, stainless steel sink drainer unit with mixer tap. Induction hob with electric oven and cooker hood over. Space for washing machine, tumble dryer and fridge freezer. Double glazed window to front.

## Lounge/Diner 4.43m x 3.07m

Double glazed window to rear, radiator and TV point.

### Master Bedroom 4.43m x 2.90m

Double glazed window to rear, fitted wardrobes and radiator.

## Family Bathroom 1.92m x 2.30m

Fitted with a white bathroom suite comprising, W/C, pedestal wash hand basin, part tiled walls, wall mounted heated towel rail and double glazed window to front.

## **GROUND FLOOR**

Whilst every attempt has been made to ensure the accuracy of the floorplan contained here, measurements of doors, windows, rooms and any other Items are approximate and no responsibility is taken for any error, omission or mis-statement. This plan is for illustrative purposes only and should be used as such by any prospective purchaser. The services, systems and appliances shown have not been tested and no guarantee as to their operability or efficiency can be given.