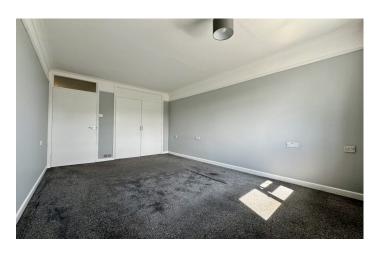

### Master Bedroom 4.43m x 2.90m

Double glazed window to rear, fitted wardrobes and radiator.