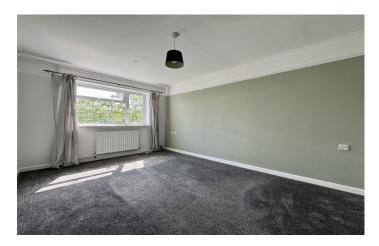

### Master Bedroom 4.43m x 2.90m

Double glazed window to rear, fitted wardrobes and radiator.