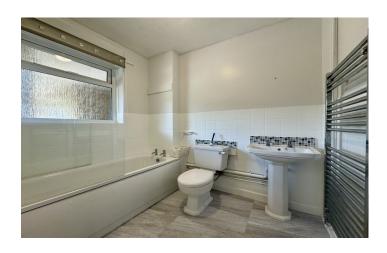

## Family Bathroom 1.92m x 2.30m

Fitted with a white bathroom suite comprising, W/C, pedestal wash hand basin, part tiled walls, wall mounted heated towel rail and double glazed window to front.