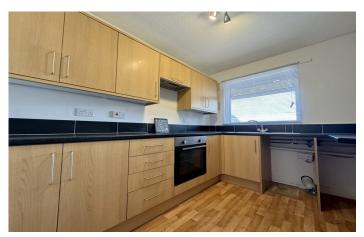

#### **Kitchen** 2.99m x 2.38m

Comprising of a range of wall, base and draw united, fitted with pattern worktops, stainless steel sink drainer unit with mixer tap. Induction hob with electric oven and cooker hood over. Space for washing machine, tumble dryer and fridge freezer. Double glazed window to front.