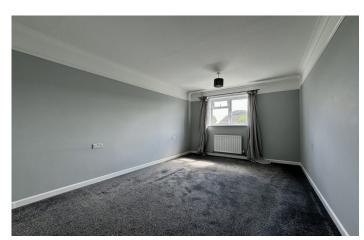

## Lounge/Diner 4.43m x 3.07m

Double glazed window to rear, radiator and TV point.