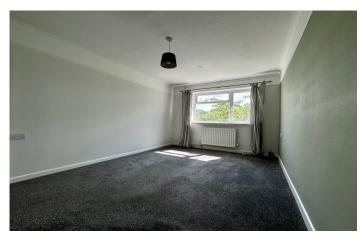

### Master Bedroom 4.43m x 2.90m

Double glazed window to rear, fitted wardrobes and radiator.