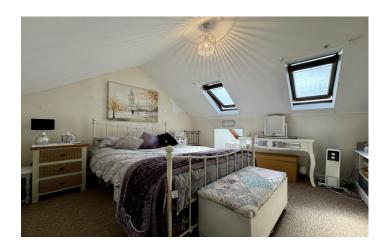

#### Bedroom One 3.37m x 3.59m

Two skylights to rear, window to rear and eaves storage space.