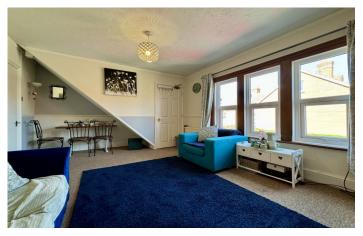

#### Lounge 4.93m x 3.47m

Three sash windows to the front. Feature fireplace surround. Dado rail. Coving to ceiling. Radiator. Ceiling light point. TV aerial point. Door into stair well leading to the second floor.