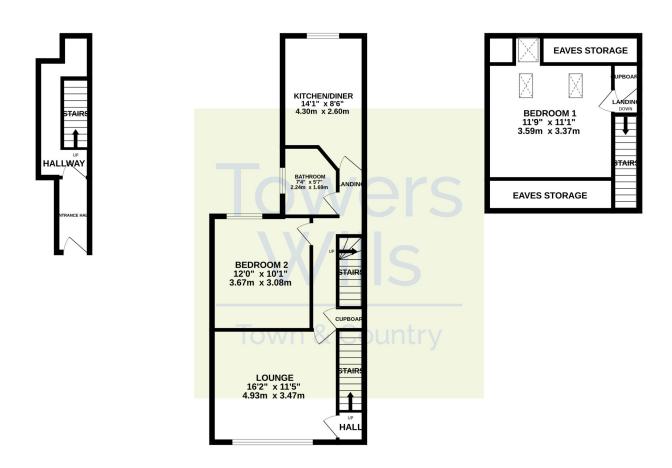

## Floor Plan

ENTRANCE FLOOR 1ST FLOOR 2ND FLOOR

Whilst every attempt has been made to ensure the accuracy of the floorplan contained here, measurements of doors, windows, rooms and any other items are approximate and no responsibility is taken for any error, omission or mis-statement. This plan is for illustrative purposes only and should be used as such by any prospective purchaser. The services, systems and appliances shown have not been tested and no guarante as to their operability or efficiency can be given.

#### Lounge 4.93m x 3.47m

Three sash windows to the front. Feature fireplace surround. Dado rail. Coving to ceiling. Radiator. Ceiling light point. TV aerial point. Door into stair well leading to the second floor.

#### **Kitchen** 4.30m x 2.60m

Fitted with a modern range of base and drawer units with wooden work tops, stainless steel sink and drainer unit inset, complementary wooden cladding to splash prone areas. Integrated electric oven and four ring gas hob with stainless steel splashback. Space for undercounter fridge freezer and freestanding washing machine. Wall mounted central heating combination boiler. Double glazed window to rear and radiator.

#### **Bathroom** 2.24m x 1.69m

Fitted with a suite comprising of WC, wash hand basin and bath with shower attachment. Partly tiled wall to splash prone areas, double glazed window to side and radiator.

#### **Bedroom 2** 3.67m x 3.08m

Double Glazed window to rear and radiator.

#### Bedroom One 3.37m x 3.59m

Two skylights to rear, window to rear and eaves storage space.

### First Floor Landing

Doors to lounge, bedroom two, bathroom and kitchen and storage cupboard.

### **Second Floor Landing**

Door leading to master bedroom and storage cupboard.

#### **Flat Entrance**

Stairs leading to first floor, under stairs storage area and ceiling light point.