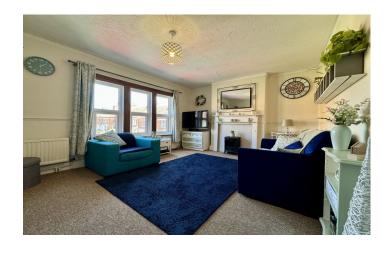

#### Lounge 4.93m x 3.47m

Three sash windows to the front. Feature fireplace surround. Dado rail. Coving to ceiling. Radiator. Ceiling light point. TV aerial point. Door into stair well leading to the second floor.