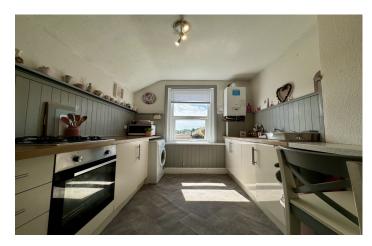

#### **Kitchen** 4.30m x 2.60m

Fitted with a modern range of base and drawer units with wooden work tops, stainless steel sink and drainer unit inset, complementary wooden cladding to splash prone areas. Integrated electric oven and four ring gas hob with stainless steel splashback. Space for undercounter fridge freezer and freestanding washing machine. Wall mounted central heating combination boiler. Double glazed window to rear and radiator.