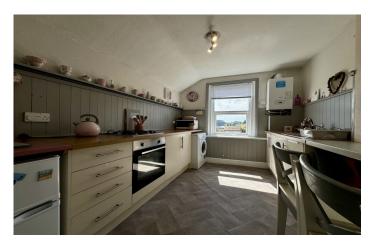

#### **Kitchen** 4.30m x 2.60m

Fitted with a modern range of base and drawer units with wooden work tops, stainless steel sink and drainer unit inset, complementary wooden cladding to splash prone areas. Integrated electric oven and four ring gas hob with stainless steel splashback. Space for undercounter fridge freezer and freestanding washing machine. Wall mounted central heating combination boiler. Double glazed window to rear and radiator.