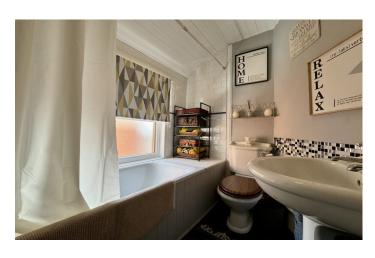

#### **Bathroom** 2.24m x 1.69m

Fitted with a suite comprising of WC, wash hand basin and bath with shower attachment. Partly tiled wall to splash prone areas, double glazed window to side and radiator.