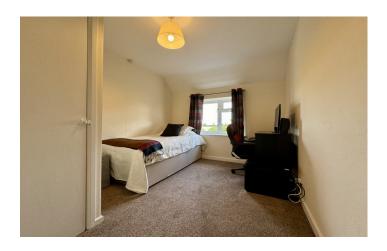

#### Bedroom One 3.12m x 4.18m

Double glazed window to the front with countryside views and storage cupboard.

#### Bedroom Two 3.51m x 2.66m

Double glazed window to the rear with countryside views and storage cupboard.

#### Bedroom Three 2.52m x 2.43m

Double glazed window to the rear with countryside views.