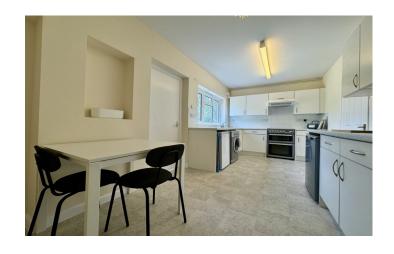

#### Kitchen/Diner 2.64m x 5.17m

Comprising of a range of wall, base and drawer units, work surfacing with stainless steel sink drainer, double glazed window to the rear, freestanding oven with cookerhood over, space for washing machine, space for under counter fridge and freezer, radiator and door leading to the bathroom.