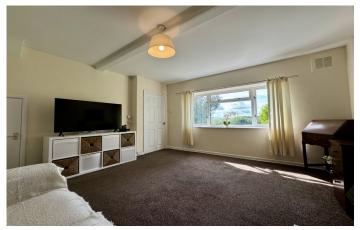

#### Lounge 4.10m x 4.13m

Double glazed window to the front, multi-fuel back boiler and under stairs cupboard.