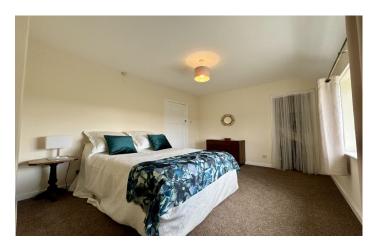

#### Bedroom One 3.12m x 4.18m

Double glazed window to the front with countryside views and storage cupboard.

#### Bedroom Two 3.51m x 2.66m

Double glazed window to the rear with countryside views and storage cupboard.

#### Bedroom Three 2.52m x 2.43m

Double glazed window to the rear with countryside views.