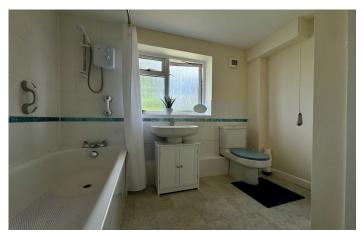

#### **Bathroom** 2.36m x 2.68m

Suite comprising white tiled bath with electric shower over, wash hand basin, low level w.c, part tiled walls, radiator and double glazed window to the rear.