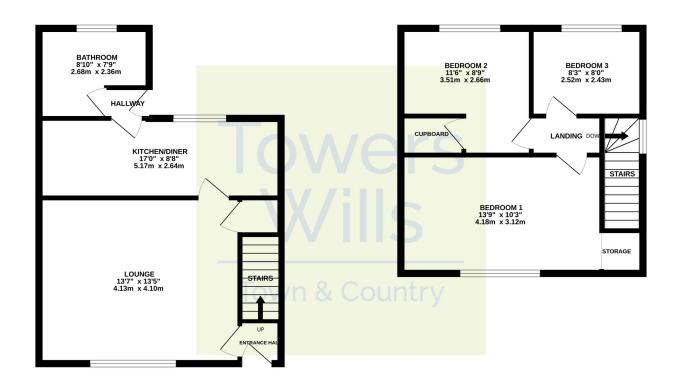

#### **Entrance Hall**

Double glazed door to the front, stairs to the first floor, door to the lounge and radiator.

#### Lounge 4.10m x 4.13m

Double glazed window to the front, multi-fuel back boiler and under stairs cupboard.

#### Kitchen/Diner 2.64m x 5.17m

Comprising of a range of wall, base and drawer units, work surfacing with stainless steel sink drainer, double glazed window to the rear, freestanding oven with cookerhood over, space for washing machine, space for under counter fridge and freezer, radiator and door leading to the bathroom.

#### **Bathroom** 2.36m x 2.68m

Suite comprising white tiled bath with electric shower over, wash hand basin, low level w.c, part tiled walls, radiator and double glazed window to the rear.

#### **First Floor Landing**

Double glazed window to the side and loft access.

#### Bedroom One 3.12m x 4.18m

Double glazed window to the front with countryside views and storage cupboard.

#### Bedroom Two 3.51m x 2.66m

Double glazed window to the rear with countryside views and storage cupboard.

#### Bedroom Three 2.52m x 2.43m

Double glazed window to the rear with countryside views.