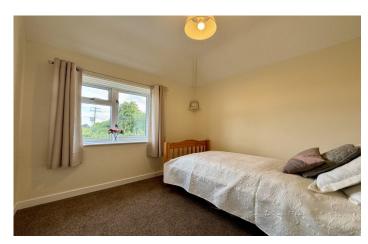

#### Bedroom One 3.12m x 4.18m

Double glazed window to the front with countryside views and storage cupboard.

#### Bedroom Two 3.51m x 2.66m

Double glazed window to the rear with countryside views and storage cupboard.

#### Bedroom Three 2.52m x 2.43m

Double glazed window to the rear with countryside views.