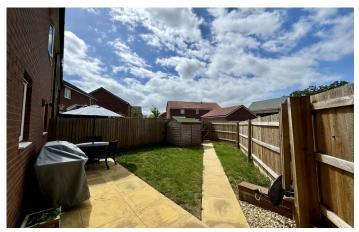

#### **Rear Garden**

Enclosed rear garden with panel fencing, lawn, patio area and rear access leading to the allocated parking

**Parking** There are two parking spaces to the rear of the property.