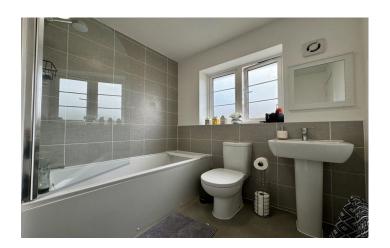

#### Bathroom

Suite comprising white panel bath with shower over, low level w.c, wash hand basin, radiator, double glazed window to the front and part tiling.