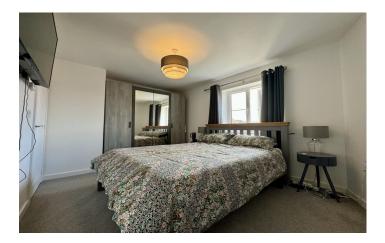

#### **First Floor Landing**

Double glazed window to the front and storage cupboard.

Bedroom One 2.95m max x 4.42m

Double glazed window to the rear, door to en-suite and radiator.

#### **En-suite**

Suite comprising shower cubicle, wash hand basin, low level w.c radiator, extractor fan and part tiling.

**Bedroom Two** 4.19m x 2.46m Double glazed window to the rear and radiator.

**Bedroom Three** 2.64m x 2.57m Double glazed window to the front and radiator.