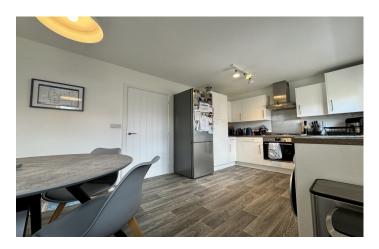

#### Kitchen/Diner 4.93m x 2.95m

Fitted kitchen with a range of wall, base and draw units, work surfacing with a one and a half stainless steel sink drainer, integrated oven with gas hob and cooker hood over, plumbing for washing machine, space for fridge/freezer, two double glazed window to rear and radiator.