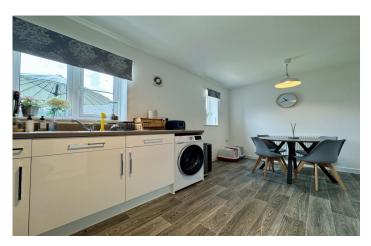

#### Kitchen/Diner 4.93m x 2.95m

Fitted kitchen with a range of wall, base and draw units, work surfacing with a one and a half stainless steel sink drainer, integrated oven with gas hob and cooker hood over, plumbing for washing machine, space for fridge/freezer, two double glazed window to rear and radiator.