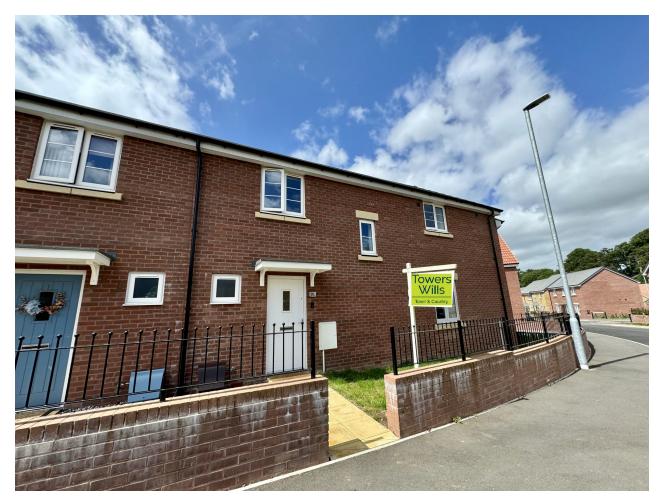

# 33, Kingfisher Drive, Houndstone, Yeovil, Somerset BA22 8GG

### £255,000

Towers Wills are pleased to welcome to market this well presented three bedroom home, situated in the popular Agusta Park development. This home briefly comprises of; hallway, cloakroom, spacious lounge with door to garden, kitchen/diner, three bedrooms including master with en-suite, family bathroom, enclosed rear garden and allocated parking for two cars. Built ONLY in 2021, this property is ideal for a First Time Buyer or Family Home, and is not to be missed!