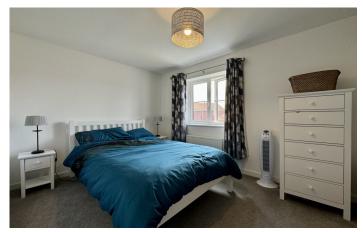

#### **En-suite**

Suite comprising shower cubicle, wash hand basin, low level w.c radiator, extractor fan and part tiling.

**Bedroom Two** 4.19m x 2.46m Double glazed window to the rear and radiator.

**Bedroom Three** 2.64m x 2.57m Double glazed window to the front and radiator.