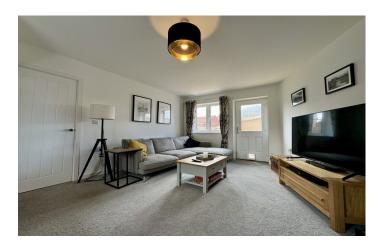

#### Living Room 5.03m x 4.85m

Double glazed window to the front, tv point, radiator and double glazed door to the rear garden.