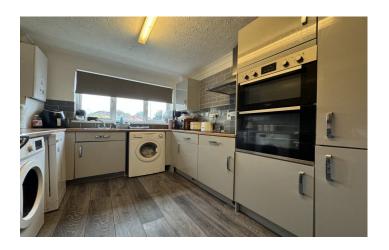

#### Kitchen 4.38m x 2.65m

Comprising of a range of wall, base and drawer units, wooden work tops with stainless steel sink/drainer with mixer tap, integrated oven with grill, induction hob with cookerhood over, space for washing machine, space for dishwasher, space for tumble dryer, laminate floor, radiator and double glazed window to the front.