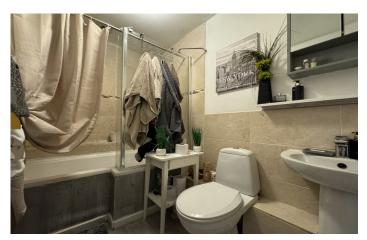

## Family Bathroom 1.47m x 2.58m

Suite comprising p-shape bath with shower over, wash hand basin, low level w.c, heated towel rail, laminate flooring, extractor fan and part tiled.