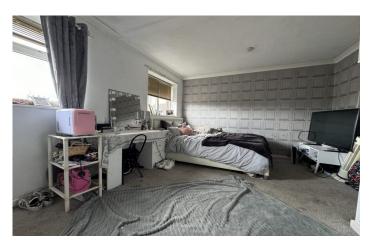

#### **First Floor Landing**

Loft access and over stairs cupboard.

**Bedroom One** 2.45m x 3.95m Two double glazed windows to the front, storage cupboard and radiator.

**Bedroom Two** 4.48m x 3.57m Two double glazed windows to the front and radiator.