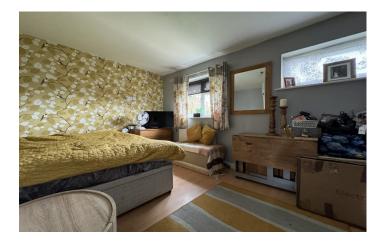

#### **First Floor Landing**

Loft access and over stairs cupboard.

**Bedroom One** 2.45m x 3.95m Two double glazed windows to the front, storage cupboard and radiator.

**Bedroom Two** 4.48m x 3.57m Two double glazed windows to the front and radiator.