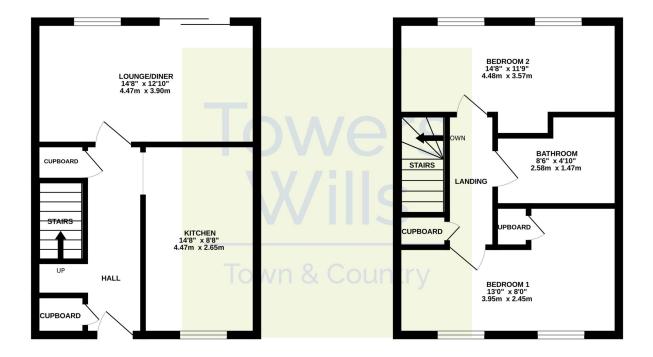

# Floor Plan

GROUND FLOOR 342 sq.ft. (31.8 sq.m.) approx. 1ST FLOOR 342 sq.ft. (31.8 sq.m.) approx.

TOTAL FLOOR AREA: 684 sq.ft. (63.6 sq.m.) approx. Whils every attempt has been made to ensure the accuracy of the floorpian contained here, measurements of doors, windows, rooms and any other items are approximate and no responsibility is taken for any error, omission or mis-statement. This plan is for illustrative purposes only and should be used as such by any prospective purchaser. The services, systems and applicances shown have not been tested and no guarantee as to their operability or efficiency can be given. Made with Metropic & 2024