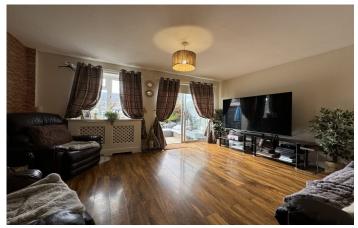

#### Lounge/Diner 4.47m x 3.90m

Double glazed patio doors to the garden, double glazed window to the rear, laminate flooring and radiator.