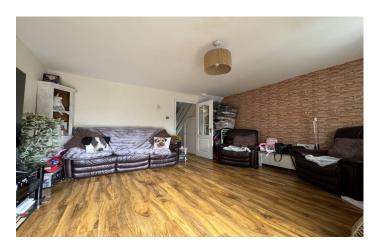

#### Lounge/Diner 4.47m x 3.90m

Double glazed patio doors to the garden, double glazed window to the rear, laminate flooring and radiator.