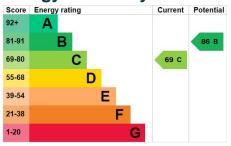

cupboard.

**Bedroom One** 2.45m x 3.95m Two double glazed windows to the front, storage cupboard and radiator.

**Bedroom Two** 4.48m x 3.57m Two double glazed windows to the front and radiator.

## Family Bathroom 1.47m x 2.58m

Suite comprising p-shape bath with shower over, wash hand basin, low level w.c, heated towel rail, laminate flooring, extractor fan and part tiled.

#### **Rear Garden**

To the rear the garden is mainly laid to artificial grass with patio seating area, space for a shed and there is gated rear access.

## **Key Features**

- Terrace
- Two Double Bedrooms
- Rear Garden
- Popular Residential Location

# **Contact Us**

Towers Wills Estate Agents - Yeovil 114, Hendford Hill Yeovil Somerset BA202RF T: 01935 577032 E: info@towerswills.co.uk

## **Energy Efficiency**



















# Floor Plan

GROUND FLOOR 342 sq.ft. (31.8 sq.m.) approx. 1ST FLOOR 342 sq.ft. (31.8 sq.m.) approx.



TOTAL FLOOR AREA: 684 sq.ft. (63.6 sq.m.) approx. Whils every attempt has been made to ensure the accuracy of the floorpian contained here, measurements of doors, windows, rooms and any other items are approximate and no responsibility is taken for any error, omission or mis-statement. This plan is for illustrative purposes only and should be used as such by any prospective purchaser. The services, systems and applicances shown have not been tested and no guarantee as to their operability or efficiency can be given. Made with Metropic & 2024

Please Note No tests have been undertaken of any of the services and any intending purchasers should satisfy themselves in this r