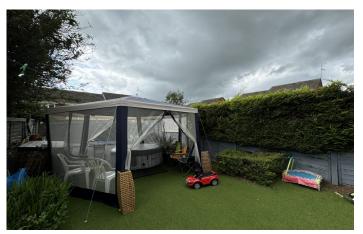

#### **Rear Garden**

To the rear the garden is mainly laid to artificial grass with patio seating area, space for a shed and there is gated rear access.