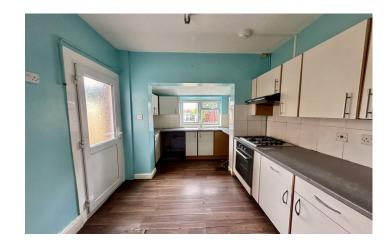

#### **Kitchen** 4.80m x 2.52m

Comprising of a range of wall, base and drawer units, work surfacing with inset sink/drainer, under stairs storage cupboard, integrated electric oven, integrated gas hob with cookerhood over, plumbing for washing machine, space for fridge/freezer, double glazed door to the rear garden and double glazed windows to both the rear and side.