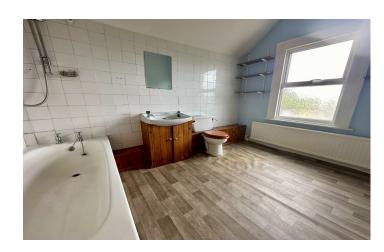

#### **Bathroom** 2.54m x 3.26m

Comprising of bath with shower over, wash hand basin, w.c, tiling, radiator and window to the rear.