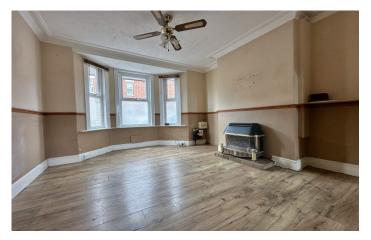

#### **Lounge Area**

With bay window to the front and gas fireplace/back boiler.

#### **Dining Area**

With window to the rear and radiator.

#### **Reception Hallway**

Double glazed door to the front and radiator.

Lounge/Diner 7.40m x 3.41m