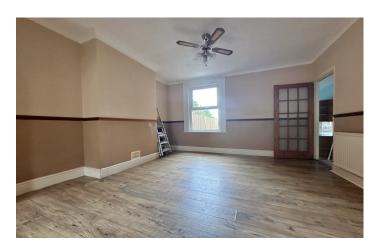

#### **Lounge Area**

With bay window to the front and gas fireplace/back boiler.

#### **Dining Area**

With window to the rear and radiator.