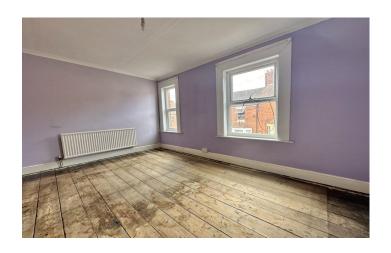

#### Bedroom One 3.07m x 4.60m

Two double glazed windows to the front and radiator.