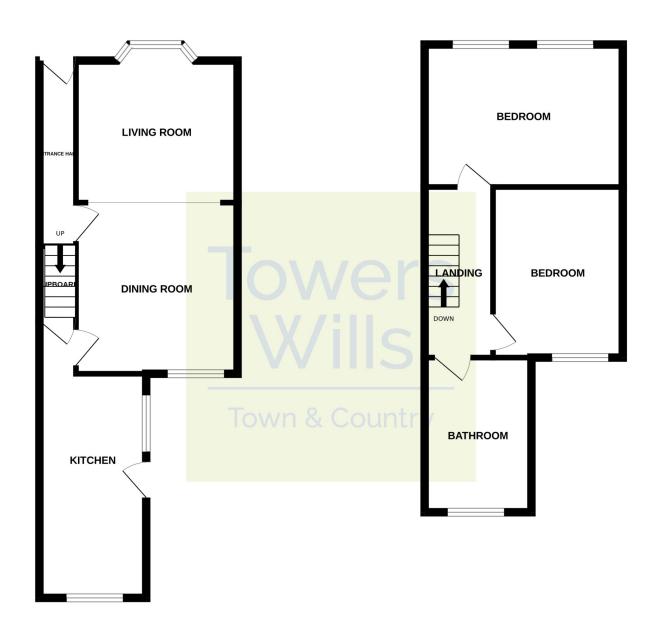

#### **Reception Hallway**

Double glazed door to the front and radiator.

Lounge/Diner 7.40m x 3.41m

#### **Lounge Area**

With bay window to the front and gas fireplace/back boiler.

#### **Dining Area**

With window to the rear and radiator.

#### **Kitchen** 4.80m x 2.52m

Comprising of a range of wall, base and drawer units, work surfacing with inset sink/drainer, under stairs storage cupboard, integrated electric oven, integrated gas hob with cookerhood over, plumbing for washing machine, space for fridge/freezer, double glazed door to the rear garden and double glazed windows to both the rear and side.

#### **First Floor Landing**

Stairs from reception hallway, airing cupboard and loft access.

#### Bedroom One 3.07m x 4.60m

Two double glazed windows to the front and radiator.

#### Bedroom Two 2.75m x 3.66m

Double glazed window to the rear and radiator.

#### **Bathroom** 2.54m x 3.26m

Comprising of bath with shower over, wash hand basin, w.c, tiling, radiator and window to the rear.

#### Rear Garden

There is an enclosed rear garden with rear access.