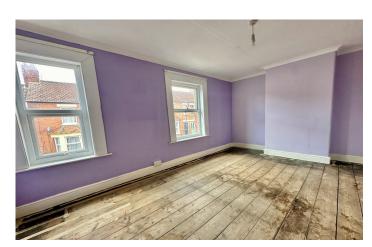

#### Bedroom One 3.07m x 4.60m

Two double glazed windows to the front and radiator.