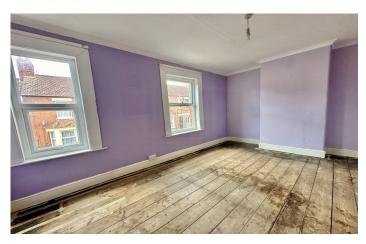

#### **First Floor Landing**

Stairs from reception hallway, airing cupboard and loft access.

**Bedroom One** 3.07m x 4.60m Two double glazed windows to the front and radiator.

**Bedroom Two** 2.75m x 3.66m Double glazed window to the rear and radiator.