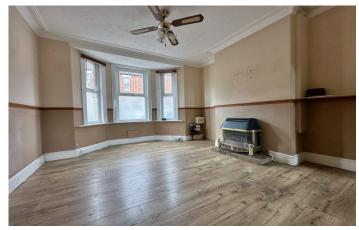

### **Reception Hallway**

Double glazed door to the front and radiator.

Lounge/Diner 7.40m x 3.41m

#### Lounge Area

With bay window to the front and gas fireplace/back boiler.