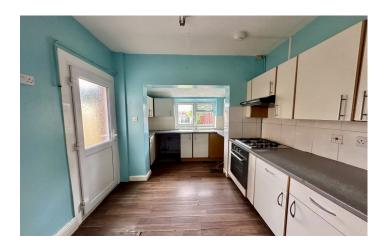

#### Kitchen 4.80m x 2.52m

Comprising of a range of wall, base and drawer units, work surfacing with inset sink/drainer, under stairs storage cupboard, integrated electric oven, integrated gas hob with cookerhood over, plumbing for washing machine, space for fridge/freezer, double glazed door to the rear garden and double glazed windows to both the rear and side.