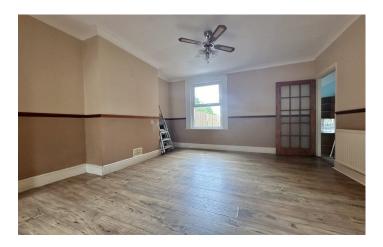

### **Reception Hallway**

Double glazed door to the front and radiator.

Lounge/Diner 7.40m x 3.41m

#### Lounge Area

With bay window to the front and gas fireplace/back boiler.

#### **Dining Area**

With window to the rear and radiator.