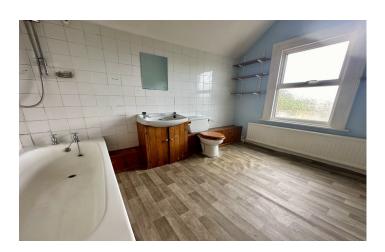

#### Bathroom 2.54m x 3.26m

Comprising of bath with shower over, wash hand basin, w.c, tiling, radiator and window to the rear.