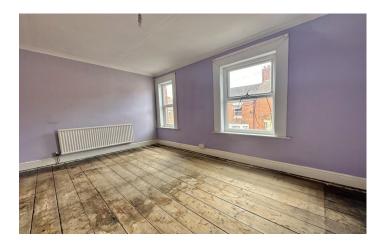

#### **First Floor Landing**

Stairs from reception hallway, airing cupboard and loft access.

**Bedroom One** 3.07m x 4.60m Two double glazed windows to the front and radiator.

**Bedroom Two** 2.75m x 3.66m Double glazed window to the rear and radiator.