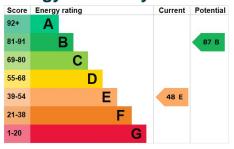

to the rear garden and double glazed windows to both the rear and side.

#### **First Floor Landing**

Stairs from reception hallway, airing cupboard and loft access.

**Bedroom One** 3.07m x 4.60m Two double glazed windows to the front and radiator.

**Bedroom Two** 2.75m x 3.66m Double glazed window to the rear and radiator.

#### Bathroom 2.54m x 3.26m

Comprising of bath with shower over, wash hand basin, w.c, tiling, radiator and window to the rear.

#### **Rear Garden**

There is an enclosed rear garden with rear access.

## **Key Features**

- In Need of Modernisation Throughout
- Terrace
- Two Bedrooms
- Rear Garden

# **Contact Us**

Towers Wills Estate Agents - Yeovil 114, Hendford Hill Yeovil Somerset BA202RF T: 01935 577032 E: info@towerswills.co.uk

## **Energy Efficiency**

















## Floor Plan

GROUND FLOOR

1ST FLOOR



Whilst every attempt has been made to ensure the accuracy of the floorplan contained here, measurements of doors, windows, rooms and any other items are approximate and no responsibility is taken for any error, omission or mis-statement. This plan is for illustrative purposes only and should be used as such by any prospective purchaser. The services, systems and appliances shown have not been tested and no guarantee as to their operability or efficiency can be given. Made with Metropix ©2024

Please Note No tests have been undertaken of any of the services and any intending purchasers should satisfy themselves in this regard. Towers Wills Ltd for themselves and for the vendor of this property whose agents they are, give notice that,