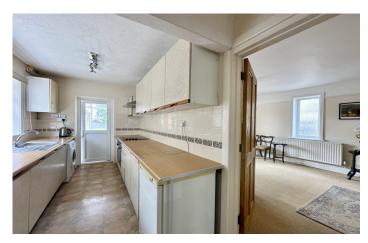

#### **Kitchen**

Comprising of a range of wall, base and drawer units, work surfacing with inset stainless steel sink/drainer, space for fridge/freezer, plumbing for washing machine, integrated electric oven, integrated electric hob and door to conservatory.