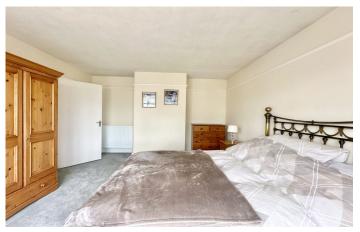

#### **Bedroom One**

With a bay window to the front and radiator.

**Bedroom Two** Window to the rear, built-in wardrobe and radiator.

**Bedroom Three** Window to the front and radiator.