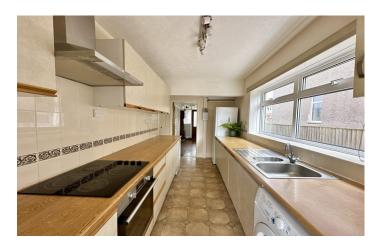

#### **Kitchen**

Comprising of a range of wall, base and drawer units, work surfacing with inset stainless steel sink/drainer, space for fridge/freezer, plumbing for washing machine, integrated electric oven, integrated electric hob and door to conservatory.