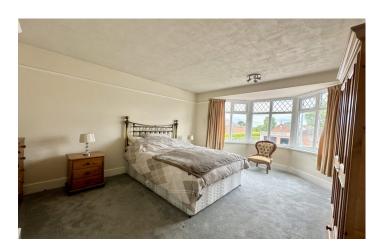

#### Living Room

With a bay window to the front, radiator and fireplace.

#### **Bedroom One**

With a bay window to the front and radiator.

**Bedroom Two** Window to the rear, built-in wardrobe and radiator.

**Bedroom Three** Window to the front and radiator.