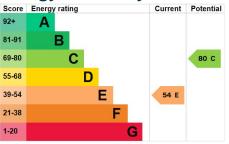

## **Energy Efficiency**

With garage door to the front and window and door to the side.