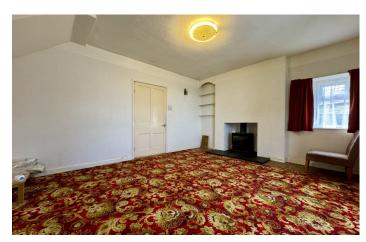

#### Bedroom One 4.22m x 3.51m

Double glazed window to the front, two storage cupboards and electric radiator.

#### Bedroom Two 3.28m x 2.84m

Double glazed window to the side and electric radiator.