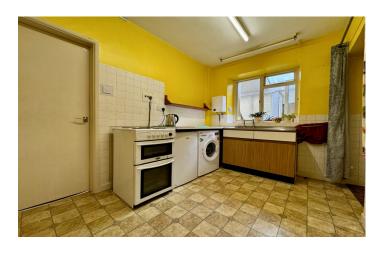

#### Kitchen 2.23m x 3.20m

Comprising of base and drawer units, work surfacing with stainless sink drainer unit, plumbing for washing machine, four ring gas oven, space for under counter fridge, single glazed window to the rear and doors to the lean-to and conservatory.