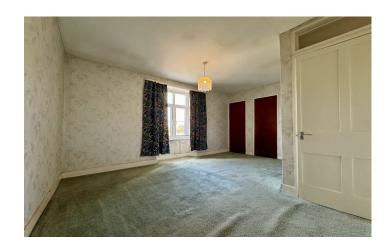

#### Bedroom One 4.22m x 3.51m

Double glazed window to the front, two storage cupboards and electric radiator.

#### Bedroom Two 3.28m x 2.84m

Double glazed window to the side and electric radiator.