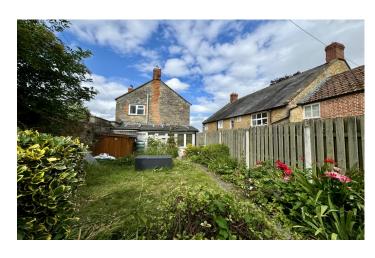

#### Rear Garden

To the rear is a reasonable size garden, being mainly laid to lawn with a mixture of mature shrubs, path and a garden shed.