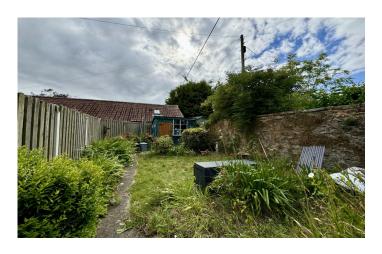

#### Rear Garden

To the rear is a reasonable size garden, being mainly laid to lawn with a mixture of mature shrubs, path and a garden shed.