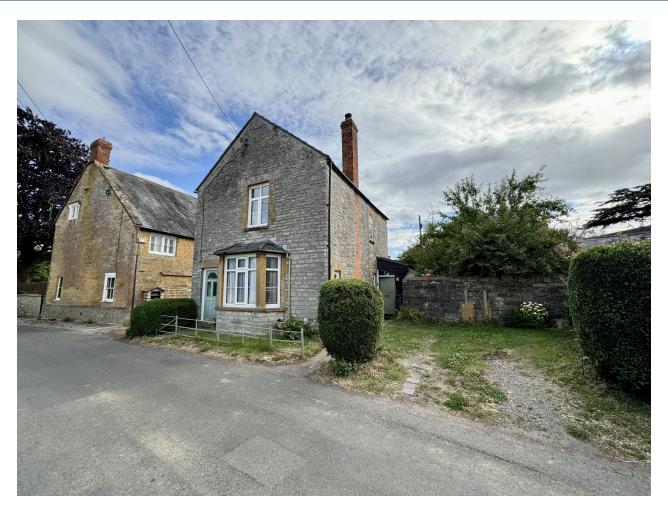

# J 01935 577 032 | 01460 298 530 | info@towerswills.co.uk info@towerswi

Dudmoor Cottage, Kingsbury Episcopi, Martock, Somerset TA12 6AT

£325,000

Towers Wills are pleased to bring to the market this wonderful, two-bedroom detached period cottage, nestled in a popular village location. The property briefly comprises; entrance hall, lounge, diner, kitchen, conservatory, lean-to, downstairs w.c, two double bedrooms, family bathroom, rear garden and off road parking. The is an extremely rare opportunity to purchase a property which hasn't been to market in 70 years. Kingsbury Episcopi was crowned 'Somerset Village of the Year 2018' and offers a range of local facilities including a shop with cafe and Post Office, recreation ground, primary school in nearby Stembridge and two churches. NO ONWARD CHAIN

#### **Front Garden**

To the front of the property is a small area of lawn and parking to the side.

#### Rear Garden

To the rear is a reasonable size garden, being mainly laid to lawn with a mixture of mature shrubs, path and a garden shed.