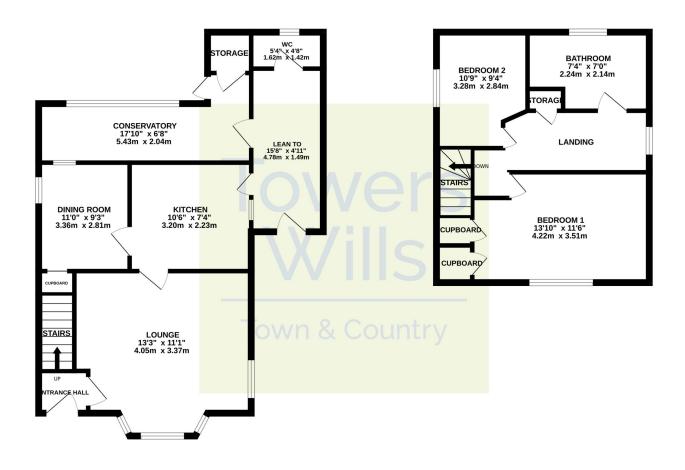

#### **Entrance Hall**

Double glazed door to the front, stairs to the first floor and door to the lounge.

#### Lounge 4.05m x 3.37m

Double glazed windows to the front and side, wood burner and door to the kitchen.

#### Dining Room 3.36m x 2.81m

Double glazed window to the side, single glazed window to the rear, under stairs storage, electric radiator and feature fireplace.

#### Kitchen 2.23m x 3.20m

Comprising of base and drawer units, work surfacing with stainless sink drainer unit, plumbing for washing machine, four ring gas oven, space for under counter fridge, single glazed window to the rear and doors to the lean-to and conservatory.

#### Conservatory 5.43m x 2.04m

Double glazed door to the rear, double glazed windows to the rear and storage cupboard.

#### **Lean-to** 4.78m x 1.49m

Door to the front, door to the kitchen, door to conservatory and access to downstairs w.c.

### Downstairs W.C 1.62m x 1.42m

Single glazed window to the rear and low level w.c.

#### First Floor Landing

#### Bedroom One 4.22m x 3.51m

Double glazed window to the front, two storage cupboards and electric radiator.

#### Bedroom Two 3.28m x 2.84m

Double glazed window to the side and electric radiator.

#### **Bathroom** 2.24m x 2.14m

Comprising bath with hot and cold taps, wash hand basin, low level w.c, part tiled walls, single glazed window to the rear and electric radiator.

### Contact Us

Towers Wills Estate
Agents - Yeovil
114, Hendford Hill

Yeovil

Somerset BA202RF

T: 01935 577032

E: info@towerswills.co.uk

GROUND FLOOR 643 sq.ft. (59.7 sq.m.) approx. 1ST FLOOR 402 sq.ft. (37.4 sq.m.) approx.

TOTAL FLOOR AREA: 1045 sq.ft. (97.1 sq.m.) approx

Whilst very attempt has been made to ensure the accuracy of the floorplan contained here, measurements of doors, windows, rooms and any other learns are approximate and not responsibility is shen for any error, omission or mis-statement. This plan is for flustratine purposes only and should be used as such by any prospective purchaser. The entering the purpose only and should be used as such by any prospective purchaser. The entering the proposition of the proposit