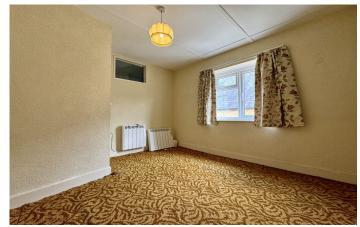

#### Bedroom One 4.22m x 3.51m

Double glazed window to the front, two storage cupboards and electric radiator.

#### Bedroom Two 3.28m x 2.84m

Double glazed window to the side and electric radiator.