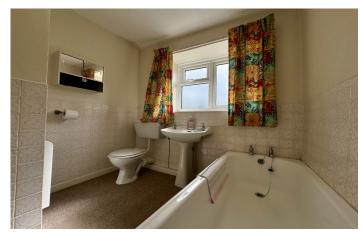

#### **Bathroom** 2.24m x 2.14m

Comprising bath with hot and cold taps, wash hand basin, low level w.c, part tiled walls, single glazed window to the rear and electric radiator.