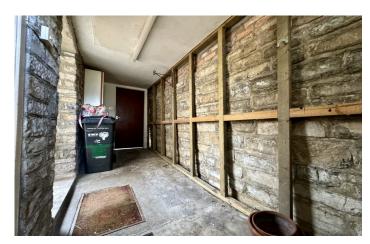

#### **Lean-to** 4.78m x 1.49m

Door to the front, door to the kitchen, door to conservatory and access to downstairs w.c.

### Downstairs W.C 1.62m x 1.42m

Single glazed window to the rear and low level w.c.