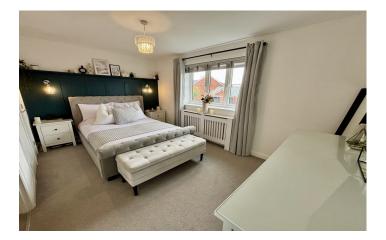

**Bedroom One** 2.93m x 4.48m – maximum measurements Double glazed window to the rear, radiator and built-in double wardrobe.

**Bedroom Two** 3.01m x 4.43m – maximum measurements Two double glazed windows to the front, built-in cupboard and two radiators.