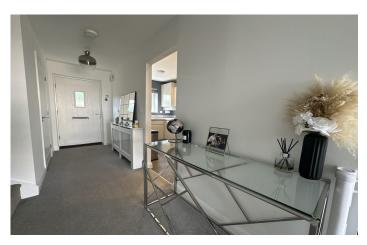

## **Entrance Hall**

Double glazed door to the front, radiator, stairs to the first floor, under stairs cupboard, door leading to w.c, open doorway to the kitchen and opening to lounge area.