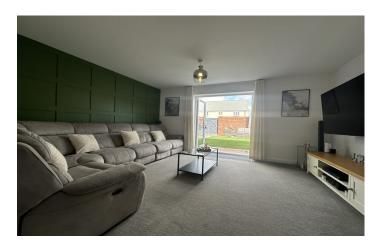

# Lounge Area 4.07m x 4.47m

Double glazed French doors to the rear garden and radiator.