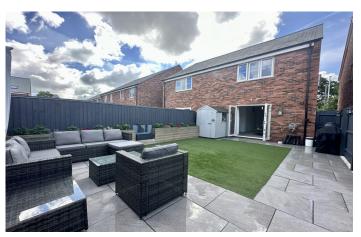

#### Gardens

To the front of the property is white stone borders, whilst to the rear, is a porcelain patio with artificial grass, power and light, wooden shed which includes power, outside tap and rear gate to the parking.