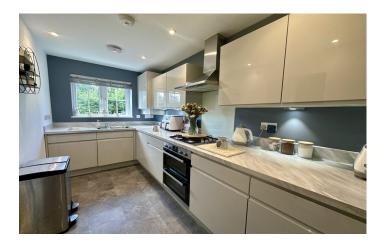

# Kitchen 4.35m x 1.93m

Comprising of a range of wall, base and drawer units, work surfacing with stainless steel one and a half bowl sink drainer, double glazed window to the front, gas central heating boiler, integrated gas hob, integrated electric oven with extractor over, under cupboard lighting, integrated washing machine, extractor fan and integrated fridge freezer.