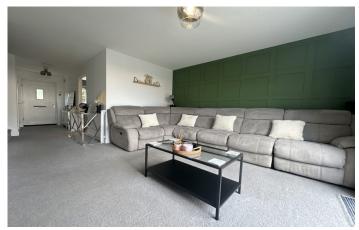

# Lounge Area 4.07m x 4.47m

Double glazed French doors to the rear garden and radiator.