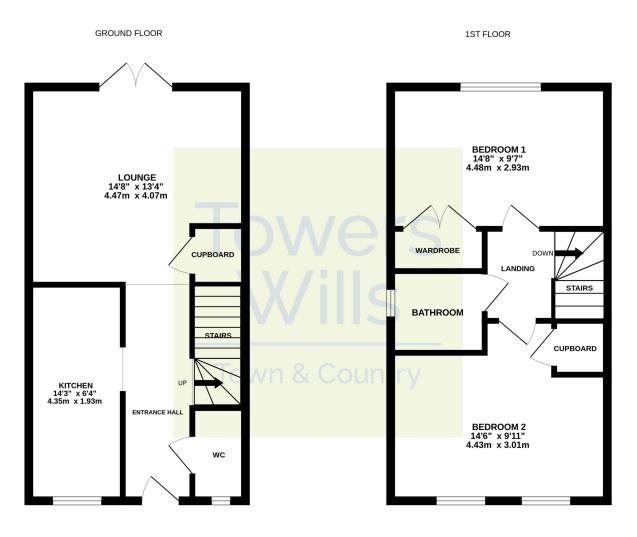

# Floor Plan

Whilst every attempt has been made to ensure the accuracy of the floorpian contained here, measurements of donors, whiches, contex and any other litens are approximate and no responsibility is taken for any error, omission or mis-statement. This plan is for illustrative purposes only and should be used as such by any prospective purchaser. The services, systems and appliances shown have not been tested and no guarantee as to their operability or efficiency can be given. Made with Metropic ©2024

## **Entrance Hall**

Double glazed door to the front, radiator, stairs to the first floor, under stairs cupboard, door leading to w.c, open doorway to the kitchen and opening to lounge area.

# W.C

Double glazed window to the front, radiator, wash hand basin and w.c.

# Kitchen 4.35m x 1.93m

Comprising of a range of wall, base and drawer units, work surfacing with stainless steel one and a half bowl sink drainer, double glazed window to the front, gas central heating boiler, integrated gas hob, integrated electric oven with extractor over, under cupboard lighting, integrated washing machine, extractor fan and integrated fridge freezer.

# Lounge Area 4.07m x 4.47m

Double glazed French doors to the rear garden and radiator.

# **First Floor Landing**

Includes loft hatch.

**Bedroom One** 2.93m x 4.48m – maximum measurements Double glazed window to the rear, radiator and built-in double wardrobe.

**Bedroom Two** 3.01m x 4.43m – maximum measurements Two double glazed windows to the front, built-in cupboard and two radiators.