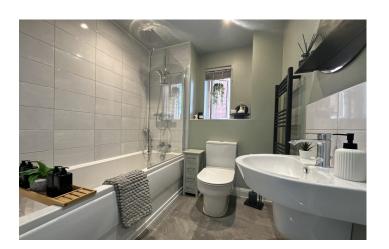

## Bathroom

Suite comprising bath with mixer tap shower and additional shower over, wash hand basin, w.c, double glazed window to the side, shaver point, full height tiling to bath surround, heated towel rail and extractor fan.