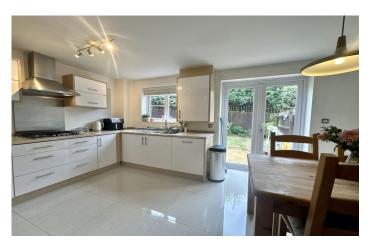

#### **KITCHEN/DINER** 15' 1" x 10' 5" ( 4.62m x 3.19m)

A double glazed window to rear, a modern fitted kitchen with a range of wall and floor mounted units with white high gloss fronted doors, drawers and roll edge worktops. There is a gas hob with complimentary splashback and cooker hood above. Built in double oven, space and plumbing for a washing machine, space for a fridge/freezer and stainless steel sink unit. The gas central heating boiler is wall mounted and concealed within a cupboard. Tiled floor, space for a dining table and chairs and double glazed French doors lead out in to the rear garden via the patio.