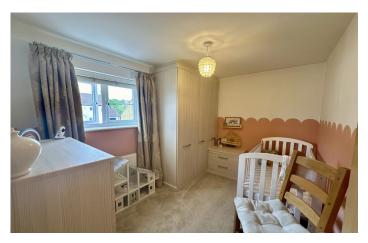

#### **BEDROOM TWO** 10' 8" x 9' 10" (3.26m x 3.02m)

A double bedroom with a radiator and double glazed window to the rear.

#### **BEDROOM THREE** 9' 9" x 7' 5" (2.98m x 2.27m)

Double glazed window to the front, radiator and a telephone point .