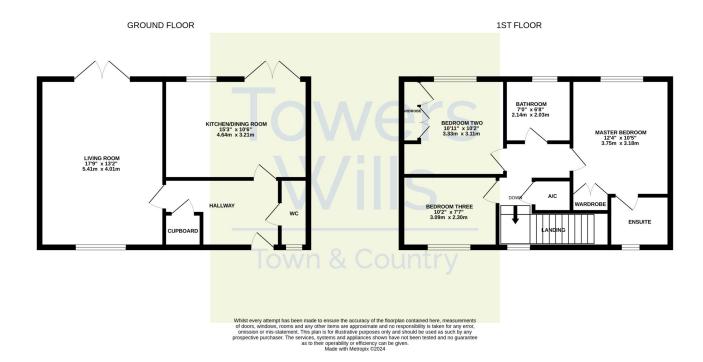

#### **KITCHEN/DINER** 15' 1" x 10' 5" ( 4.62m x 3.19m)

A double glazed window to rear, a modern fitted kitchen with a range of wall and floor mounted units with white high gloss fronted doors, drawers and roll edge worktops. There is a gas hob with complimentary splashback and cooker hood above. Built in double oven, space and plumbing for a washing machine, space for a fridge/freezer and stainless steel sink unit. The gas central heating boiler is wall mounted and concealed within a cupboard. Tiled floor, space for a dining table and chairs and double glazed French doors lead out in to the rear garden via the patio.

#### **LIVING ROOM** 17' 8" x 13' 1" (5.41m x 3.99m)

A main feature of the property is this room with a light and airy feel coming from a dual aspect with a window to the front and French doors that lead out on to the rear garden. The current owners have introduced a woodburning stove, bespoke built in storage cabinets and shelving. There are two radiators, double electric socket station with TV and telephone points.

#### **MASTER BEDROOM** 10' 8" x 12' 4" (3.27m x 3.77m)

With a double glazed window to the rear with an open outlook, radiator, built in double wardrobe with hanging rail.

#### **ENSUITE**

Double glazed obscured window to the front, three piece white suite comprising a pedestal wash hand basin, WC and a double, shower with a Mira Sport Max fitted shower and a feature tiled wall.

#### **BEDROOM TWO** 10' 8" x 9' 10" (3.26m x 3.02m)

A double bedroom with a radiator and double glazed window to the rear.

#### **BEDROOM THREE** 9' 9" x 7' 5" (2.98m x 2.27m)

Double glazed window to the front, radiator and a telephone point .

#### **BATHROOM**

## **Energy Efficiency**

A three piece white suite comprising a pedestal wash basin, WC and a panelled bath with a feature tiled wall and shower over and a side shower screen. Double glazed obscured window to the rear . There is also a radiator and shaver point.

### Floor Plan

Please Note No tests have been undertaken of any of the services and any intending purchasers should satisfy themselves in this regard. Towers Wills Ltd for themselves and for the vendor of this property whose agents they are, give notice that, (i) these particulars do not constitute any part of an offer or contract, (ii) all statements contained within these particulars are made without responsibility on the part of Towers Wills or the vendor, (iii) whilst made in good faith, none of the statements contained within these particulars are to be relied upon as a statement of representation or fact, (iv) any intending purchaser must satisfy him/herself by inspection or otherwise as to the correctness of each of the statements contained within these particulars, (v) the vendor does not make or give either Towers Wills or any person in their employment any authority to make or give representation or warranty whatsoever in relation to this property.