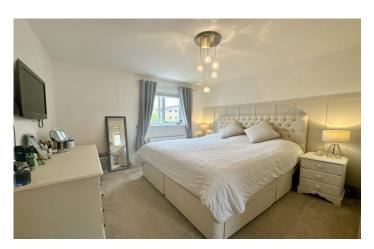

#### **MASTER BEDROOM** 10' 8" x 12' 4" (3.27m x 3.77m)

With a double glazed window to the rear with an open outlook, radiator, built in double wardrobe with hanging rail.