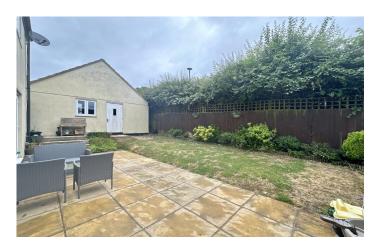

#### **REAR GARDEN**

The garden enjoys a good degree of privacy being mainly laid to lawn with patio area, gated side access and outside tap.