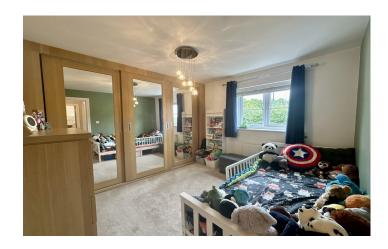

#### **BEDROOM TWO** 10' 8" x 9' 10" (3.26m x 3.02m)

A double bedroom with a radiator and double glazed window to the rear.

#### **BEDROOM THREE** 9' 9" x 7' 5" (2.98m x 2.27m)

Double glazed window to the front, radiator and a telephone point .