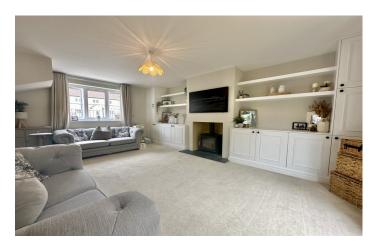

#### **LIVING ROOM** 17' 8" x 13' 1" (5.41m x 3.99m)

A main feature of the property is this room with a light and airy feel coming from a dual aspect with a window to the front and French doors that lead out on to the rear garden. The current owners have introduced a woodburning stove, bespoke built in storage cabinets and shelving. There are two radiators, double electric socket station with TV and telephone points.