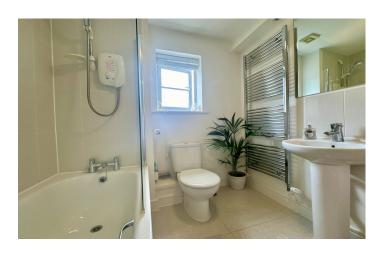

#### **BATHROOM**

## **Energy Efficiency**

A three piece white suite comprising a pedestal wash basin, WC and a panelled bath with a feature tiled wall and shower over and a side shower screen. Double glazed obscured window to the rear . There is also a radiator and shaver point.