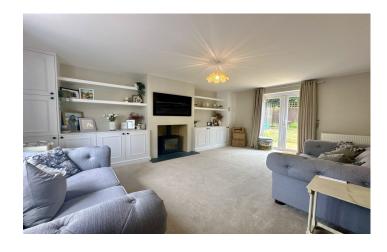

#### **LIVING ROOM** 17' 8" x 13' 1" (5.41m x 3.99m)

A main feature of the property is this room with a light and airy feel coming from a dual aspect with a window to the front and French doors that lead out on to the rear garden. The current owners have introduced a woodburning stove, bespoke built in storage cabinets and shelving. There are two radiators, double electric socket station with TV and telephone points.