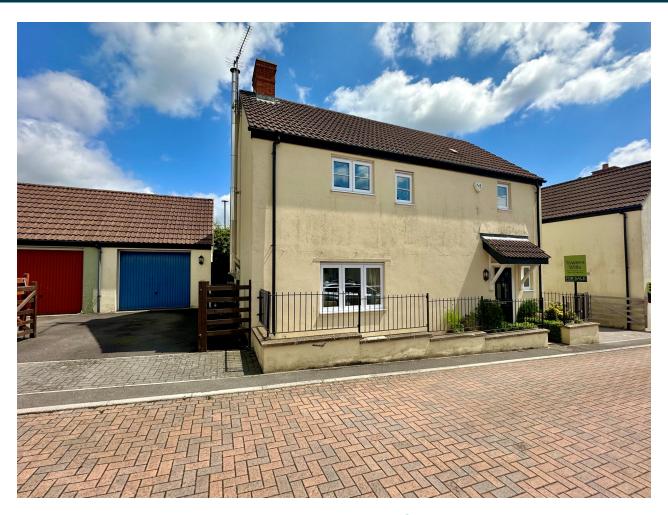

# 21, Highmere, Brympton, Yeovil, Somerset BA22 8AL Offers Over £300,000

Towers Wills welcome to the market this fine detached family home. Situated in a sought after tucked away position on the western fringe of Yeovil. Beautifully presented throughout. Comprising: Hallway, cloak W.C, living room, kitchen/ diner, three bedrooms, en-suite, bathroom, driveway, garage and enclosed private garden.

#### **OUTSIDE**

A gated driveway provides off road parking and leads to the garage.

#### **GARAGE**

With 'up and over' door, personal door and window to the side, power and light.