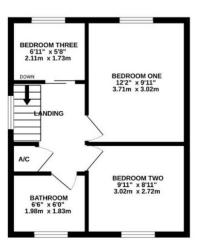

#### First Floor Landing

Window to the side, airing cupboard and loft hatch.

#### **Bedroom One**

With window to the rear and radiator.

#### **Bedroom Two**

With window to the front and radiator.

#### **Bedroom Three**

With window to the rear and radiator.

#### **Bathroom**

Suite comprising bath with shower over, wash hand basin, w.c, heated towel rail, window to the front, tiled walls and tile effect flooring.