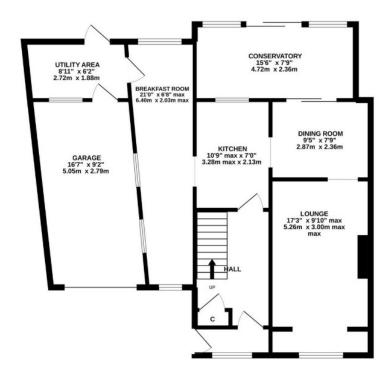

#### **Kitchen**

Comprising of a range of wall, base and drawer units, work surfacing with sink/drainer, chrome heated towel rail, integrated double oven, space for dishwasher, tile effect flooring, window to rear and opening through to dining room and breakfast area.

#### **Breakfast Room**

With a breakfast bar, space for fridge/freezer, tile effect flooring, radiator, tiled walls and windows to the front, side and rear.

#### **Utility Area**

Door to the rear garden and door to the garage.

#### **Dining Area**

With patio doors to the conservatory, radiator, tile effect flooring and access to the lounge.

#### Lounge

With window to the front, radiator and feature gas fire.

#### Conservatory

With windows to the rear and patio doors leading out to the garden.

### Garage

with 'up and over' door, power, light, window to the rear and pedestrian door to the utility area. There is also an electric car charging point installed.