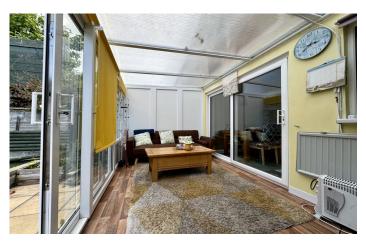

#### Conservatory

With windows to the rear and patio doors leading out to the garden.