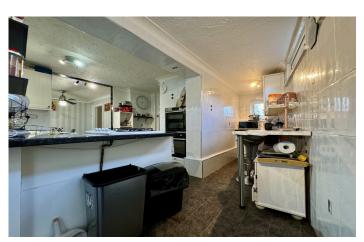

#### **Breakfast Room**

With a breakfast bar, space for fridge/freezer, tile effect flooring, radiator, tiled walls and windows to the front, side and rear.

#### **Utility Area**

Door to the rear garden and door to the garage.