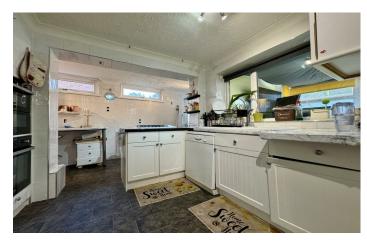

#### **Kitchen**

Comprising of a range of wall, base and drawer units, work surfacing with sink/drainer, chrome heated towel rail, integrated double oven, space for dishwasher, tile effect flooring, window to rear and opening through to dining room and breakfast area.

#### **Breakfast Room**

With a breakfast bar, space for fridge/freezer, tile effect flooring, radiator, tiled walls and windows to the front, side and rear.