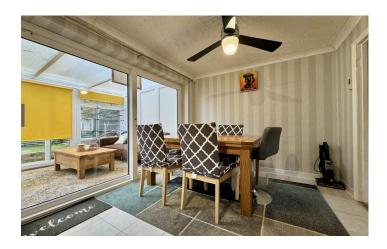

#### **Dining Area**

With patio doors to the conservatory, radiator, tile effect flooring and access to the lounge.