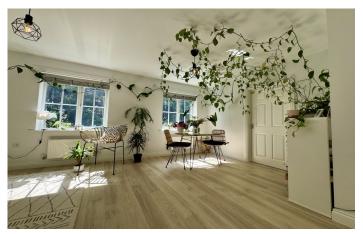

#### **Entrance Hall**

Two double storage cupboards, radiator and intercom system.

Lounge 3.96m x 4.94m

With two double glazed windows to the rear, radiator and door to kitchen.

**Kitchen** 1.82m x 3.02m

Comprising of a range of wall, base and drawer units, work surfacing with sink/drainer, integrated oven with four ring has hob and cookerhood over, space for washing machine, space for tumble dryer, space for fridge freezer, boiler, radiator and double glazed window to the side.