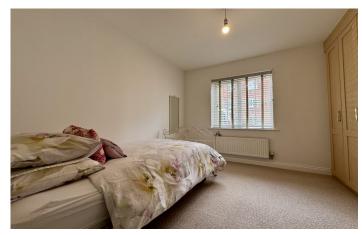

#### **En-suite**

Suite comprising walk-in shower, wash hand basin, low level w.c, part tiled walls, radiator and extractor fan.

Bedroom Two 2.50m x 3.84m

Double glazed window to the side, fitted wardrobes and radiator.