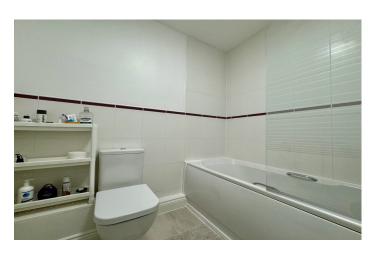

**Bathroom** 1.73m x 2.14m

Suite comprising white panel bath with shower over, wash hand basin, low level w.c, extractor fan and radiator.