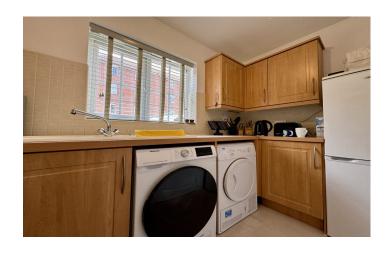

#### **Entrance Hall**

Two double storage cupboards, radiator and intercom system.

Lounge 3.96m x 4.94m

With two double glazed windows to the rear, radiator and door to kitchen.

**Kitchen** 1.82m x 3.02m

Comprising of a range of wall, base and drawer units, work surfacing with sink/drainer, integrated oven with four ring has hob and cookerhood over, space for washing machine, space for tumble dryer, space for fridge freezer, boiler, radiator and double glazed window to the side.