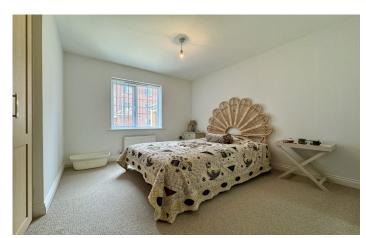

Bedroom One 3.23m x 2.88m

Double glazed window to the side, fitted wardrobes and radiator.