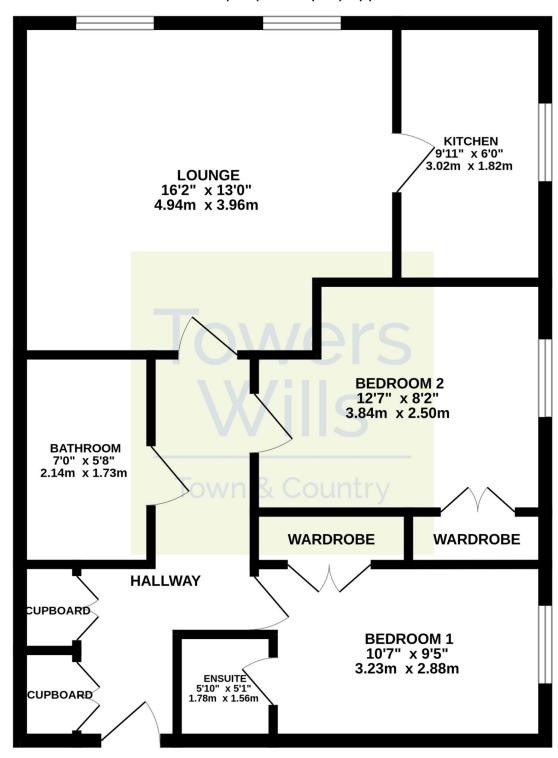

#### **Entrance Hall**

Two double storage cupboards, radiator and intercom system.

Lounge 3.96m x 4.94m

With two double glazed windows to the rear, radiator and door to kitchen.

**Kitchen** 1.82m x 3.02m

Comprising of a range of wall, base and drawer units, work surfacing with sink/drainer, integrated oven with four ring has hob and cookerhood over, space for washing machine, space for tumble dryer, space for fridge freezer, boiler, radiator and double glazed window to the side.

Bedroom One 3.23m x 2.88m

Double glazed window to the side, fitted wardrobes and radiator.

#### **En-suite**

Suite comprising walk-in shower, wash hand basin, low level w.c, part tiled walls, radiator and extractor fan.

Bedroom Two 2.50m x 3.84m

Double glazed window to the side, fitted wardrobes and radiator.

**Bathroom** 1.73m x 2.14m

Suite comprising white panel bath with shower over, wash hand basin, low level w.c, extractor fan and radiator.

#### GROUND FLOOR 674 sq.ft. (62.6 sq.m.) approx.

TOTAL FLOOR AREA: 674 sq.ft. (62.6 sq.m.) approx.

Whilst every attempt has been made to ensure the accuracy of the floorplan contained here, measurements of doors, windows, rooms and any other items are approximate and no responsibility is taken for any error, omission or mis-statement. This plan is for illustrative purposes only and should be used as such by any prospective purchaser. The services, systems and appliances shown have not been tested and no guarantee as to their operability or efficiency can be given.