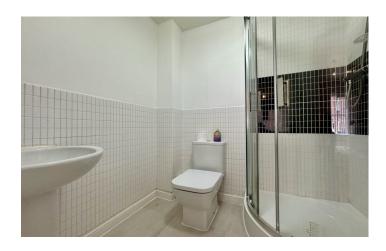

#### **En-suite**

Suite comprising walk-in shower, wash hand basin, low level w.c, part tiled walls, radiator and extractor fan.

Bedroom Two 2.50m x 3.84m

Double glazed window to the side, fitted wardrobes and radiator.