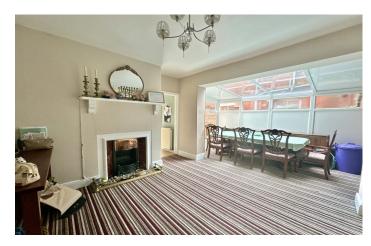

#### **Breakfast Room**

With feature fireplace, radiator and being open plan to the conservatory area.