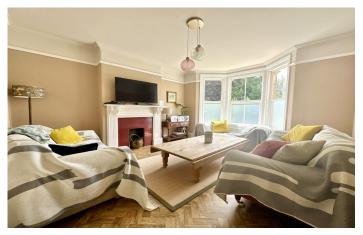

### **Living Room**

A spacious bay fronted room with window to the front, new parquet style flooring and radiator.