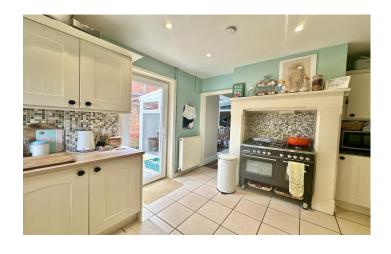

## Kitchen

Comprising of a range of wall, base and drawer units, work surfacing with inset one and a half bowl stainless steel sink/drainer, space for Range cooker, space for fridge/freezer, space for tumble dryer, plumbing for washing machine, window to the rear, door to rear garden and door to cloak/w.c.