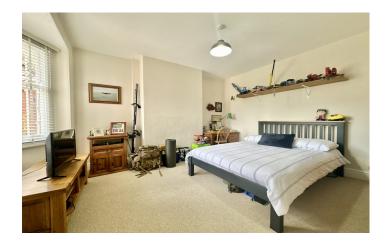

#### **Bedroom Two**

Window to the rear and radiator.

#### **Bedroom Three**

Window to the rear, radiator and built-in storage cupboard.