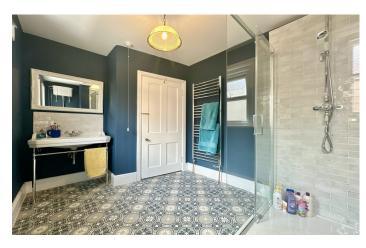

#### **Bathroom**

Recently re-fitted with a traditional style suite comprising shower cubicle, wash hand basin, w.c, part tiled, radiator and two windows to the side.