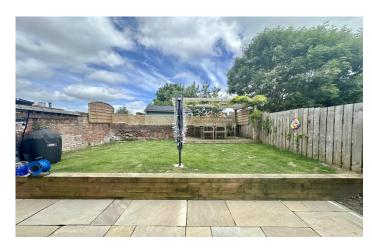

# Outside

To the rear of the property is an enclosed garden being majority laid to lawn with patio area.