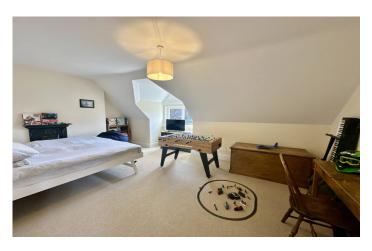

### **Bedroom Four**

Window to the front, storage to the eaves and radiator.

#### **Bedroom Five**

Velux skylight to the rear, radiator, storage to the eaves and feature