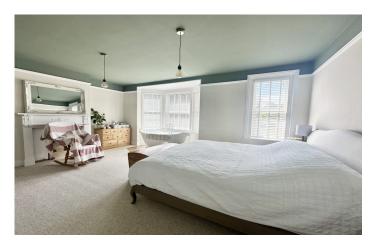

#### **Bedroom One**

A very large master bedroom with bay window to the front, additional window to the front, fireplace, claw footed roll top bath and radiator.