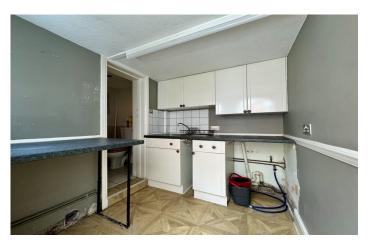

#### Utility 1.82m x 2.21m

Comprising wall, base and drawer units, half stainless steel sink, part tiled to splashback, space for washing machine, radiator, double glazed window to the side and door to w.c.