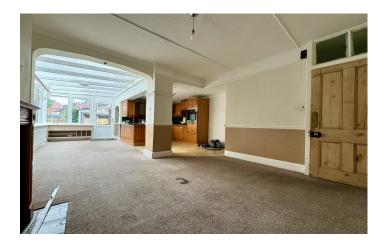

#### **Entrance Hall**

Door to the front, stairs to the first floor, radiator and doors to lounge and kitchen/diner.

#### Lounge 3.15m x 3.65m

Double glazed bay window to the front, feature fireplace and radiator.

#### Kitchen/Diner 4.73m x 2.39m

Comprising of a range of wall, base and drawer units, work surfacing with stainless steel sink drainer, integrated four ring hob with cookerhood over, integrated oven, space for under counter fridge/freezer, under stairs storage, fitted cupboard, feature fireplace, double glazed door to the rear and door to utility.