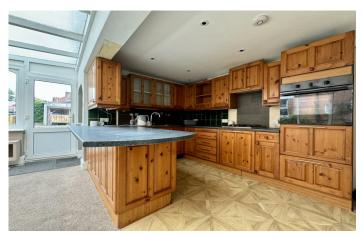

#### Kitchen/Diner 4.73m x 2.39m

Comprising of a range of wall, base and drawer units, work surfacing with stainless steel sink drainer, integrated four ring hob with cookerhood over, integrated oven, space for under counter fridge/freezer, under stairs storage, fitted cupboard, feature fireplace, double glazed door to the rear and door to utility.