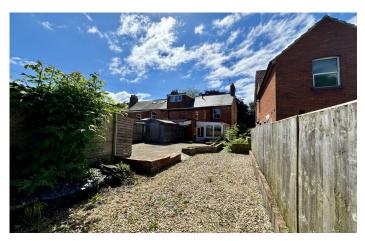

#### **Rear Garden**

To the rear is a low maintenance garden being mainly laid to patio with raised gravel area, bin stores, shed, side access and parking to the rear.