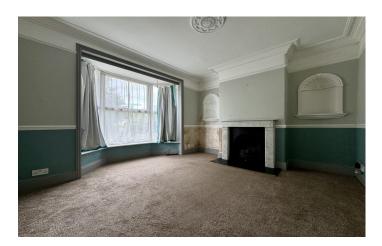

#### Lounge 3.15m x 3.65m

Double glazed bay window to the front, feature fireplace and radiator.