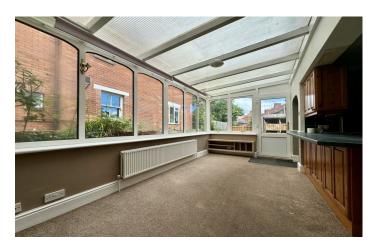

#### Kitchen/Diner 4.73m x 2.39m

Comprising of a range of wall, base and drawer units, work surfacing with stainless steel sink drainer, integrated four ring hob with cookerhood over, integrated oven, space for under counter fridge/freezer, under stairs storage, fitted cupboard, feature fireplace, double glazed door to the rear and door to utility.