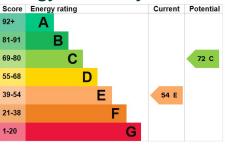

e** 2.17m x 3.11m Double glazed window to the side, radiator and door to bedroom four/study.

**Bedroom Four/Study** 1.82m x 2.22m Double glazed window to the side and radiator.

#### Shower Room 2.68m x 1.34m

Comprising walk-in shower, wash hand basin, low level w.c, tiled floor, extractor fan and radiator.

#### **Rear Garden**

To the rear is a low maintenance garden being mainly laid to patio with raised gravel area, bin stores, shed, side access and parking to the rear.

## **Key Features**

- Walking Distance to Town Centre & Hospital
- End Terrace
- Three/Four Bedrooms
- Low Maintenance
  Garden
- Off Road Parking

## **Contact Us**

Towers Wills Estate Agents - Yeovil 114, Hendford Hill Yeovil Somerset BA202RF T: 01935 577032 E: info@towerswills.co.uk

#### **Energy Efficiency**



















## Floor Plan

GROUND FLOOR

1ST FLOOR



Vihilst every attempt has been made to ensure the accuracy of the floorplan contained here, measurements of doors, window, noons and any other items are approximate and no responsibility is taken for any error, omission or mis-statement. This plan is for illustrative purposes only and should be used as such by any prospective purchaser. The services, systems and appliances shown have not been tested and no guarantee as to their operability or efficiency can be given. Made with Metropix €2024

Please Note Not tests have been undertaken of any of the services and any intending purchasers should satisfy themselves in this regard. Towers Wills Ltd for themselves and for the vendor of this property whose agents they are, give notice th