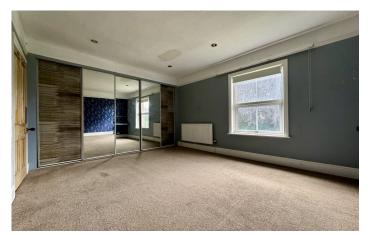

#### **First Floor Landing**

**Bedroom One** 3.11m x 3.81m Double glazed window to the front, fitted wardrobes and radiator.

**Bedroom Two** 2.05m x 2.78m Double glazed window to the rear and radiator.

**Bedroom Three** 2.17m x 3.11m Double glazed window to the side, radiator and door to bedroom four/study.