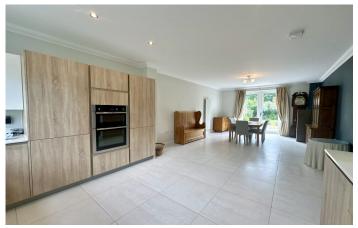

#### Kitchen/Diner

The perfect area for entertaining with family and friends; a spacious dual aspect open plan area, boasts high ceilings, double glazed window to the front and double glazed patio doors to the rear.

## **Dining Area**

With ample room for large table and chair set and radiator.