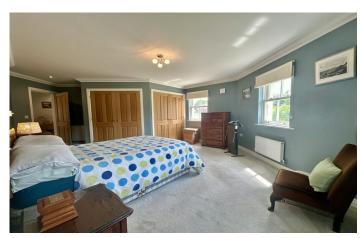

#### **Master Bedroom**

With three windows to the rear, two double built-in wardrobes, two radiators and door to en-suite.