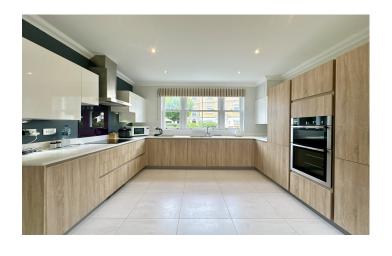

#### Kitchen/Diner

The perfect area for entertaining with family and friends; a spacious dual aspect open plan area, boasts high ceilings, double glazed window to the front and double glazed patio doors to the rear.

#### Kitchen Area

Comprising of a range of wall, base and drawer units, Quartz work surfacing with matching upstands, integrated double electric oven/microwave, integrated induction hob with stainless steel cookerhood over, under cupboard lighting, integrated dishwasher, integrated fridge, integrated freezer, tiled flooring and being open plan to the dining area.