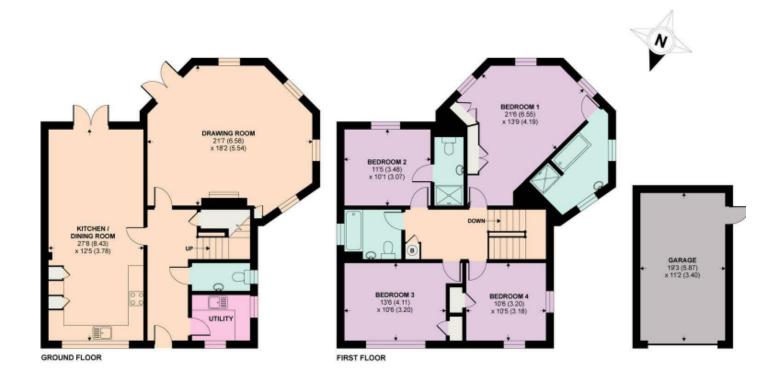

# Southfield Drive, Yeovil, BA21 3FJ

APPROX. GROSS INTERNAL FLOOR AREA 2121 SQ FT 197 SQ METRES (INCLUDES GARAGE)

Please Note No tests have been undertaken of any of the services and any intending purchasers should satisfy themselves in this regard. Towers Wills Ltd for themselves and for the vendor of this property whose agents they are, give notice that, (i) these particulars do not constitute any part of an offer or contract, (ii) all statements contained within these particulars are made without responsibility on the part of Towers Wills or the vendor, (iii) whilst made in good faith, none of the statements contained within these particulars are to be relied upon as a statement of representation or fact, (iv) any intending purchaser must satisfy him/herself by inspection or otherwise as to the correctness of each of the statements contained within these particulars, (v) the vendor does not make or give either Towers Wills or any person in their employment any authority to make or give representation or warranty whatsoever in relation to this property.