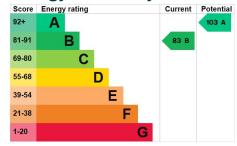

# **Energy Efficiency**

A dual aspect room with double glazed windows to both the front and side and radiator.