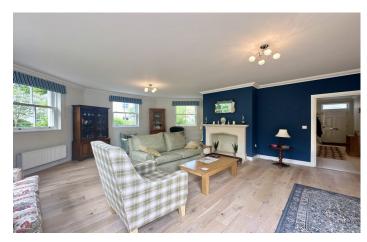

## **Living Room**

A particularly light and spacious room with four windows to the rear, patio doors opening out to the rear garden, two radiators, storage cupboard and stone feature fireplace.