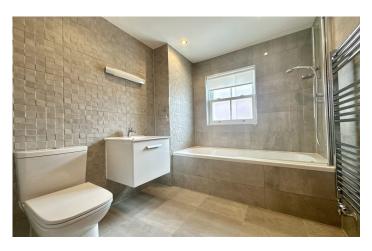

#### **Bathroom**

Suite comprising of bath with shower over, wash hand basin with vanity unit under, w.c, heated towel rail, extractor fan, fully tiled and double glazed window to the side.