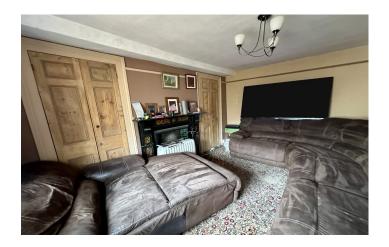

#### **Living Room**

Window to the front, original Victorian style fireplace with marble surround and original tiling and two large storage cupboards.