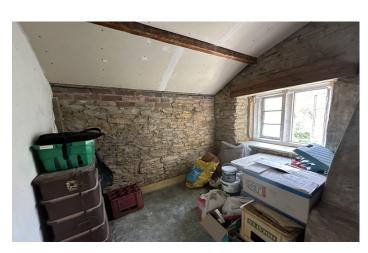

#### **Outbuilding One**

With windows to the front and side and two garden stores.

#### **Bake House/Outbuilding Two**

With original oven, doors to both front and side, window to the side and opening through to the outbuilding three.

#### First Floor of Bake House

With external staircase, door and window to the side.

### **Outbuilding Three**

With window to the side.