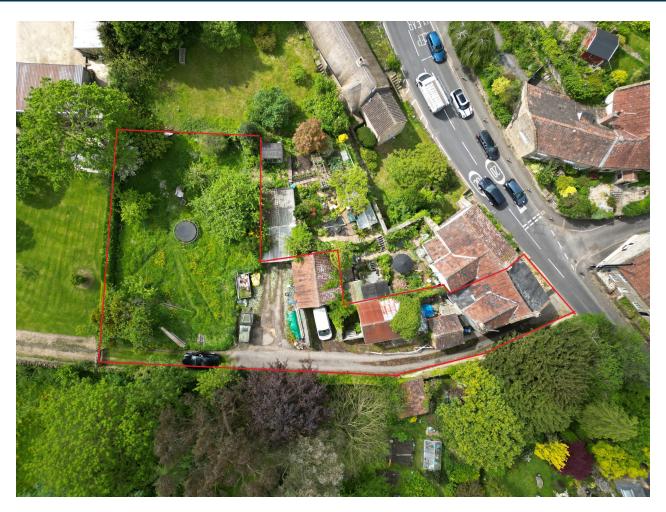

21, High Street, West Coker, Yeovil, Somerset BA22 9AP

Guide Price **£375,000** 

Towers Wills offer a rare opportunity to purchase a renovation project, occupying a substantially large plot and situated in a set-back tucked away position, in the heart of this thriving sought-after village, and within a conservation area. Requiring substantial renovation and building works, this Grade II Listed property briefly comprises; reception hallway, three bedrooms, two reception rooms, kitchen, porch, two storey outbuilding/bake house, further outbuildings, two garages and large garden.

### Gardens

There is a large garden to the rear, being laid to lawn with a variety of

## **Agents Note**

The vendor has advised there is a shared driveway.