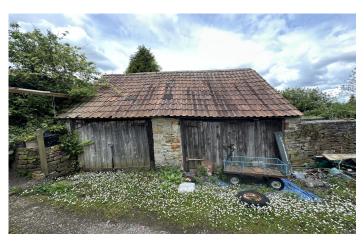

#### **Outbuilding One**

With windows to the front and side and two garden stores.

#### **Bake House/Outbuilding Two**

With original oven, doors to both front and side, window to the side and opening through to the outbuilding three.

#### First Floor of Bake House

With external staircase, door and window to the side.

### **Outbuilding Three**

With window to the side.

#### **Outbuilding Four/Parking**

Currently being used as a parking bay, believed to have originally been a building.

### **Two Garages**

With 'barn style' doors.