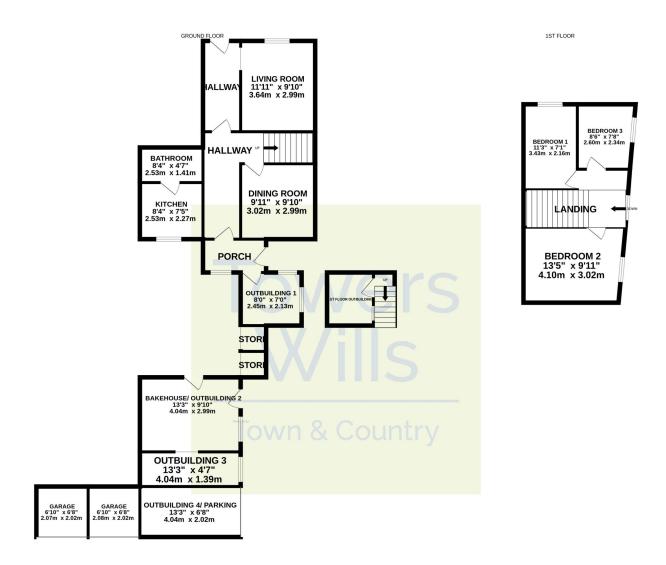

#### **Hallway**

Door to the front.

#### **Living Room**

Window to the front, original Victorian style fireplace with marble surround and original tiling and two large storage cupboards.

### **Dining Room**

Window to the side.

#### **Kitchen**

With window to the rear and door to bathroom.

#### **Bathroom**

Comprising bath, wash hand basin and w.c.

#### **Rear Porch**

With sliding door to courtyard garden, window to the rear, plumbing for washing machine, door to driveway and door to outbuilding one.

## **First Floor Landing**

With window to the side and door to bedroom one.

#### **Bedroom One**

With window to the front.

#### **Bedroom Two**

With window to the side.

#### **Bedroom Three**

With window to the side.

#### **Outbuilding One**

With windows to the front and side and two garden stores.

#### **Bake House/Outbuilding Two**

With original oven, doors to both front and side, window to the side and opening through to the outbuilding three.

#### First Floor of Bake House

With external staircase, door and window to the side.

### **Outbuilding Three**

With window to the side.

#### **Outbuilding Four/Parking**

Currently being used as a parking bay, believed to have originally been a building.

### **Two Garages**

With 'barn style' doors.

## Floor Plan

Whilst every attempt has been made to ensure the accuracy of the floorplan contained here, measurements of doors, windows, rooms and any other items are approximate and no responsibility is taken for any enror, omission or mis-statement. This plan is for illustrative purposes only and should be used as such by any prospective purchaser. The services, systems and appliances shown have not been tested and no guarantee as to their operability or efficiency can be given.