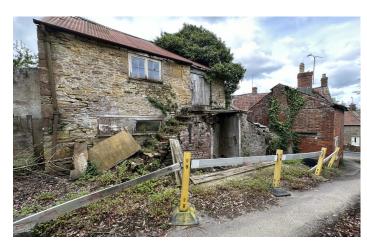

#### **Bake House/Outbuilding Two**

With original oven, doors to both front and side, window to the side and opening through to the outbuilding three.

#### First Floor of Bake House

With external staircase, door and window to the side.