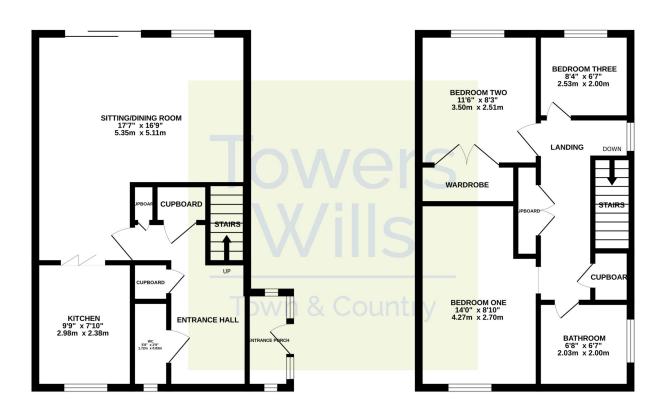

#### Entrance Porch 0.99m x 3.06m

Double glazed door to the front, double glazed windows to the front and side and internal door to the hallway.

#### Entrance Hallway 4.19m x 1.77m

Stairs to the first floor, under stairs cupboard and radiator.

#### **Downstairs w.c** 0.83m x 1.72m

Comprising wash hand basin, low level w.c, radiator and double glazed window to the side.

#### Lounge 5.35m x 5.11m

Double glazed patio doors to the rear, double glazed window to the rear and radiator.

#### Kitchen 2.38m x 2.98m

Comprising of a range of wall, base and drawer units, work surfacing with stainless steel sink drainer, space for fridge freezer, space for freestanding cooker with cooker hood and double glazed window to the front.

#### **First Floor Landing**

Double glazed window to the side, storage cupboard and loft access.

#### Bedroom One 2.70m x 4.27m

Double glazed window to the front and radiator.

#### Bedroom Two 3.50m x 2.51m

Double glazed window to the rear, built-in wardrobes and radiator.

#### Bedroom Three 2.00m x 2.53m

Double glazed window to the rear and radiator.

#### Family Bathroom 2.00m x 2.03m

Comprising freestanding shower, wash hand basin, low level w.c, double glazed window to the side and radiator.

### Contact Us

Towers Wills Estate
Agents - Yeovil
114, Hendford Hill
Yeovil
Somerset
BA202RF

T: 01935 577032

E: info@towerswills.co.uk

GROUND FLOOR 1ST FLOOR

Whits every attempt has been made to ensure the accuracy of the floorplan contained here, measurement of doors, windows, rooms and any other items are approximate and no responsibility is taken for any error omission or mis-statement. This plan is for illustrative purposes only and should be used as such by any prospective purchaser. The services, systems and appliances shown have not been tested and no guarante as to their operability or efficiency can be given.