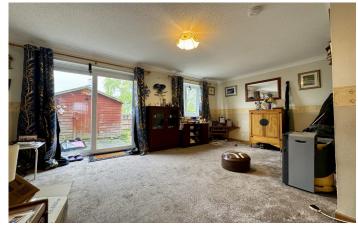

#### Lounge 5.35m x 5.11m

Double glazed patio doors to the rear, double glazed window to the rear and radiator.