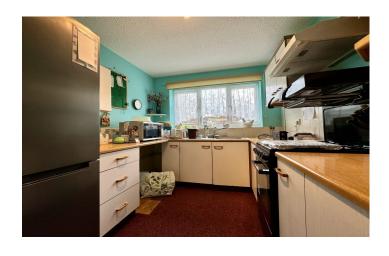

#### Kitchen 2.38m x 2.98m

Comprising of a range of wall, base and drawer units, work surfacing with stainless steel sink drainer, space for fridge freezer, space for freestanding cooker with cooker hood and double glazed window to the front.