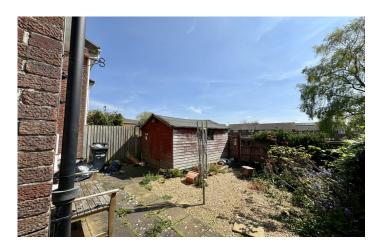

#### **Outside**

There is an enclosed low maintenance rear garden, being mainly laid to gravel with mature shrubs, large shed and gate to the allocated parking space.