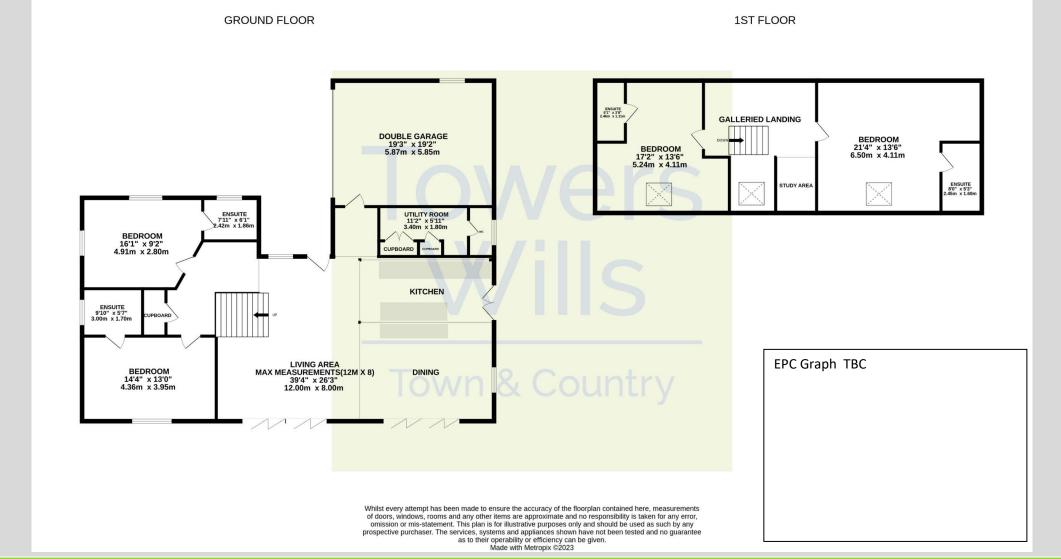

# **Reception Hallway**

A spacious reception area with door and window to the front.

# **Living Area**

A particularly large and spacious open plan living area; perfect for entertaining with family and friends with bi-fold doors opening onto the rear patio area. The living area has potential to introduce a stud partition wall to divide the room off if preferred.

#### Kitchen

A high quality fitted kitchen comprising of a range of wall, base and drawer units, Quartz work surfacing and splashback, under mounted sink/drainer, central island unit with cooker hood, window to the front, door to utility room, double patio doors opening to the side and a full range of AEG integrated appliances including; electric oven with combi microwave oven, induction hob with cooker hood over, dishwasher and full height fridge and full height freezer. Being open plan to the dining area.

## **Dining Area**

A spacious area; perfect for entertaining with Aluminium bi-fold doors opening to the patio area and window to the side.

# **Utility Room / Boot Room**

With cloakroom cupboard housing under floor heating controls, work surfacing with sink/drainer and door to cloakroom.

#### Cloakroom

RAC sanitary Ware comprising wash hand basin, w.c and double glazed window to the side.

#### Bedroom

With window to the rear and door to en-suite.

#### **En-suite**

RAC sanitary Ware comprising of shower cubicle, wash hand basin, w.c, extractor fan, heated towel rail and window to the side.

#### **Bedroom**

With windows to both the front and side and door to en-suite.

# **En-suite**

RAC sanitary Ware comprising of bath with shower over, wash hand basin, w.c, heated towel rail, extractor fan, tiling and window to the front.

# First Floor Galleried Landing

Stairs from living area; a feature vaulted galleried landing area with velux skylight, allowing natural light to flow into the study area.

## **Study Area**

Situated to the top of the landing.

#### **Bedroom**

With velux skylight, radiator and door to the en-suite.

# **En-suite**

RAC sanitary Ware comprising of shower cubicle, wash hand basin, w.c, tiling, LED mirror and extractor fan.

#### En-suite

RAC sanitary Ware comprising of shower cubicle, wash hand basin, w.c, tiling, LED mirror, heated towel rail and extractor fan.

# Garage

With door from the inner hallway, large electric roller door, window to the side, personal door to the side, power and light. Provisions in place for future conversion STP.