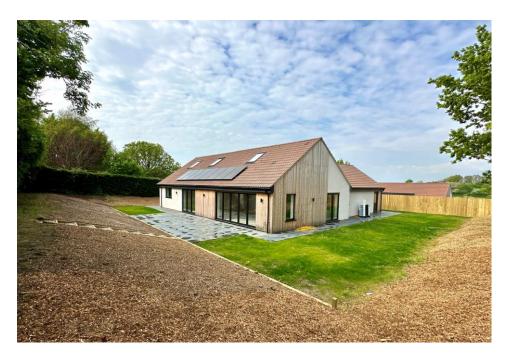

Burrows View, North St. South Petherton, Somerset TA13 5DA

£850,000

Towers Wills welcome to the market this brand new four bedroom, four bathroom, detached chalet bungalow, occupying a prime position in this sought-after village. The property offers spacious and versatile accommodation throughout and briefly comprises; reception hallway, feature open plan kitchen/diner/living area, four double bedrooms, four en-suites, utility room, cloakroom/w.c, double garage, driveway and gardens.

#### Outside

There are gardens to all sides with stone patio to the rear and sides and sweeping driveway leading to the garage.

#### **Rear Garden**

The rear garden is majority laid to lawn.