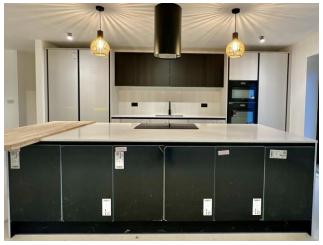

#### Kitchen

A high quality fitted kitchen comprising of a range of wall, base and drawer units, Quartz work surfacing and splashback, under mounted sink/drainer, central island unit with cooker hood, window to the front, door to utility room, double patio doors opening to the side and a full range of AEG integrated appliances including; electric oven with combi microwave oven, induction hob with cooker hood over, dishwasher and full height fridge and full height freezer. Being open plan to the dining area.