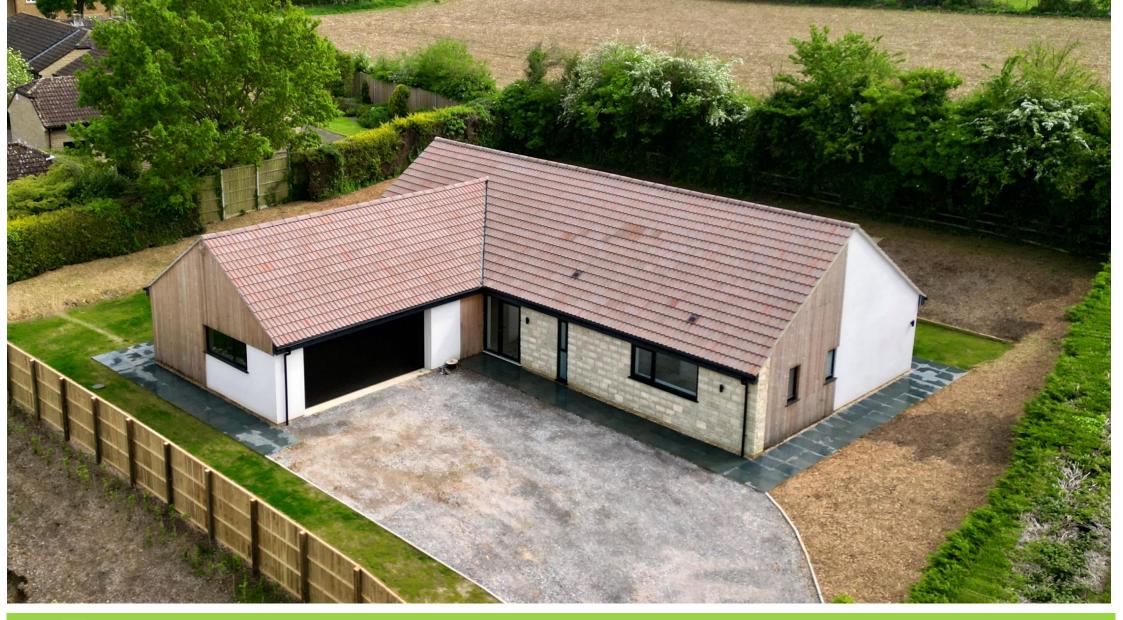

Burrows View, North St. South Petherton, Somerset TA13 5DA

£850,000

Towers Wills welcome to the market this brand new four bedroom, four bathroom, detached chalet bungalow, occupying a prime position in this sought-after village. The property offers spacious and versatile accommodation throughout and briefly comprises; reception hallway, feature open plan kitchen/diner/living area, four double bedrooms, four en-suites, utility room, cloakroom/w.c, double garage, driveway and gardens.

- \* Brand New Build (Near completion)
- \* Sought-after Village
- \* Detached Chalet Bungalow
- \* Four Bedrooms
- \* Four Bathrooms
- \* Open Plan Kitchen/Diner/Living Area
- \* Driveway & Double Garage
- \* Gardens
- \*Solar panels
- \*Air Source Heat pumps

# Garage

With door from the inner hallway, large electric roller door, window to the side, personal door to the side, power and light. Provisions in place for future conversion STP.

#### Outside

There are gardens to all sides with stone patio to the rear and sides and sweeping driveway leading to the garage.

#### **Rear Garden**

The rear garden is majority laid to lawn.