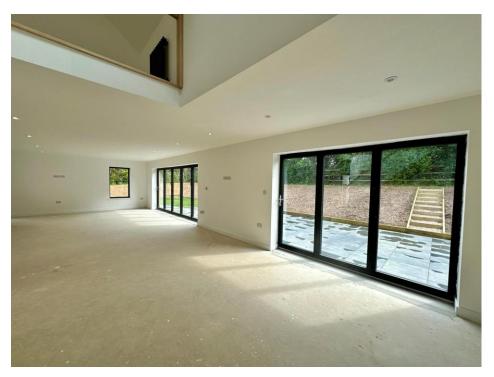

# **Living Area**

A particularly large and spacious open plan living area; perfect for entertaining with family and friends with bi-fold doors opening onto the rear patio area. The living area has potential to introduce a stud partition wall to divide the room off if preferred.