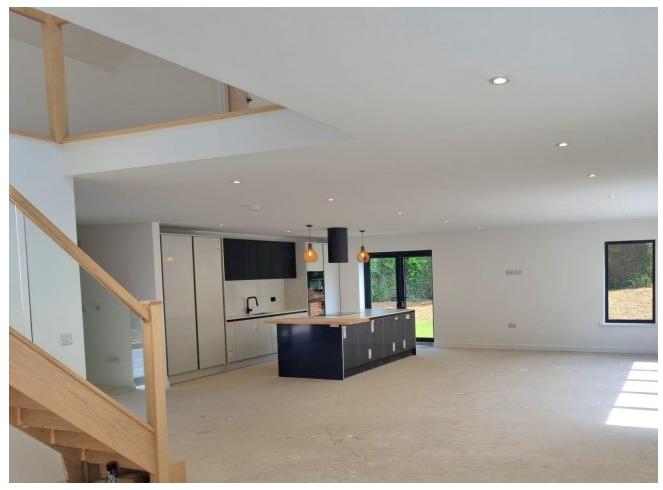

# **Living Area**

A particularly large and spacious open plan living area; perfect for entertaining with family and friends with bi-fold doors opening onto the rear patio area. The living area has potential to introduce a stud partition wall to divide the room off if preferred.

#### Kitchen

A high quality fitted kitchen comprising of a range of wall, base and drawer units, Quartz work surfacing and splashback, under mounted sink/drainer, central island unit with cooker hood, window to the front, door to utility room, double patio doors opening to the side and a full range of AEG integrated appliances including; electric oven with combi microwave oven, induction hob with cooker hood over, dishwasher and full height fridge and full height freezer. Being open plan to the dining area.

## **Dining Area**

A spacious area; perfect for entertaining with Aluminium bi-fold doors opening to the patio area and window to the side.

# First Floor Galleried Landing

Stairs from living area; a feature vaulted galleried landing area with velux skylight, allowing natural light to flow into the study area.