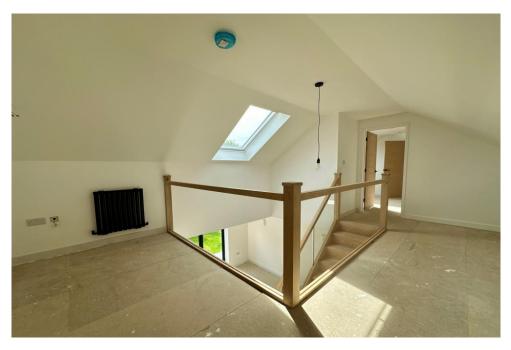

# First Floor Galleried Landing

Stairs from living area; a feature vaulted galleried landing area with velux skylight, allowing natural light to flow into the study area.

## **Study Area**

Situated to the top of the landing.