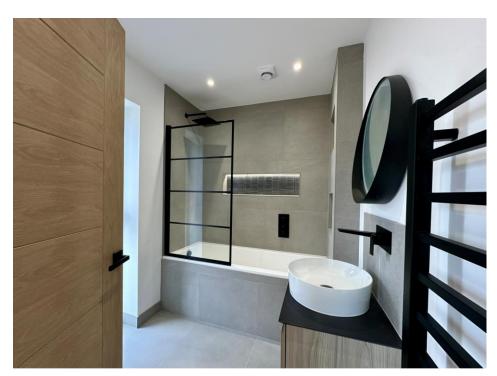

#### **En-suite**

RAC sanitary Ware comprising of shower cubicle, wash hand basin, w.c, extractor fan, heated towel rail and window to the side.

# **En-suite**

RAC sanitary Ware comprising of bath with shower over, wash hand basin, w.c, heated towel rail, extractor fan, tiling and window to the front.

# **En-suite**

RAC sanitary Ware comprising of shower cubicle, wash hand basin, w.c, tiling, LED mirror and extractor fan.

#### En-suite

RAC sanitary Ware comprising of shower cubicle, wash hand basin, w.c, tiling, LED mirror, heated towel rail and extractor fan.