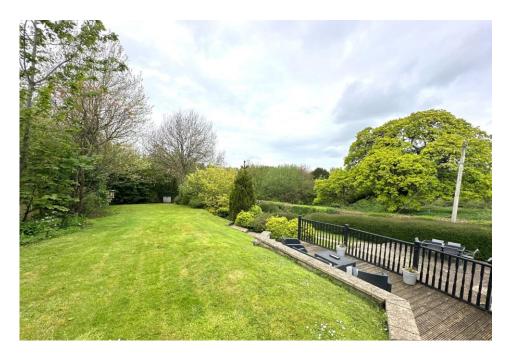

#### Outside

The property is approached via a pedestrian gate with path leading to the front door. Adjacent to the front door is a raised terrace area, perfect for summer entertaining. The terrace continues around the side of the property where there is a raised decked area, enjoying a westerly aspect, majority laid to lawn with a variety of stocked borders. The plot is enclosed with hedgerow borders, pathway leading from parking area through the garden to the rear entrance of the property.