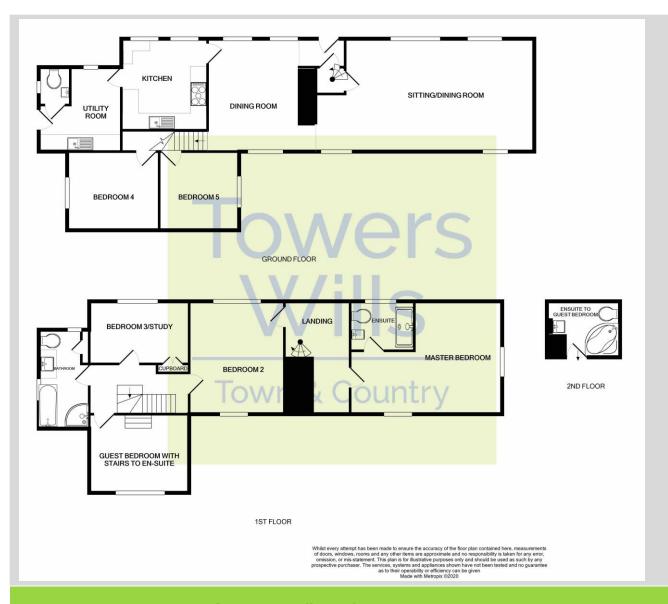

Town & Country

Underhill Cottage, Haselbury Plucknett, Crewkerne, Somerset, TA18 7NY

£650,000

Towers Wills welcome to the market this magnificent Grade II Listed detached cottage, situated in an elevated position with views to the countryside, hosting an abundance of character features throughout. This substantial six-bedroom family home offers versatile accommodation, where viewing is strongly advised to truly appreciate this beautiful home, and briefly comprising; reception hallway, dining room, living room with inglenook fireplace, kitchen/breakfast room, utility room, cloakroom/w.c, six bedrooms, two en-suites, family bathroom, mature gardens, driveway and garage.

**Reception Hallway**Door to the front.

## Living Room 8.20m x 4.27m

A spacious dual aspect living room, boasting tremendous features including stone walls, exposed beams, inglenook fireplace, bread oven, multi-fuel burner and door to spiral staircase giving access to the first floor.

# Dining Room 4.42m x 3.51m

Two windows to the front, window seats, window to the rear, radiator and exposed ceiling beams.

# Kitchen/Breakfast Room 3.63m x 3.28m

Beautifully re-fitted kitchen comprising of a range of wall, base and drawer units, work surfacing with inset Belfast sink, integrated dishwasher, space for Range cooker with cookerhood over, space for dishwasher, two windows to the front and space for table and chair set.

## Utility Room 3.28m x 3.07m

Window to the front, tiled floor, fitted wall and base units, work surfacing and external door to the side into the garden terrace.

# Cloakroom/W.C

Comprising w.c, wash hand basin, window to the rear and tiled floor.

## Bedroom Five 3.56m x 3.02m

Window to the side and radiator.

#### Bedroom Three 3.66m x 3.58m

Window to the side and radiator.

## **First Floor Landing**

#### Guest Bedroom 3.76m x 3.33m

Window to the rear, radiator, vaulted ceiling and built-in cupboard.

#### **En-suite**

Suite comprising of corner bath, w.c, wash hand basin, vanity units, heated towel rail and tiled floor.

#### Bedroom Four 3.68m x 2.34m

Window to the front, radiator and built-in cupboard.

## **Bathroom**

Suite comprising of bath, separate shower cubicle, wash hand basin with vanity unit, w.c, heated towel rail, fully tiled and window to both side and rear.

#### Bedroom Two 4.80m x 3.63m

Window to the front, window to the rear and radiator.

## **Landing Area**

With spiral staircase leading back down to the living room.

#### Master Bedroom 5.64m x 4.60m

With windows to both side and rear and radiator.

#### En-suite

Comprising of walk in shower, wash hand basin, low level w.c and heated towel rail.