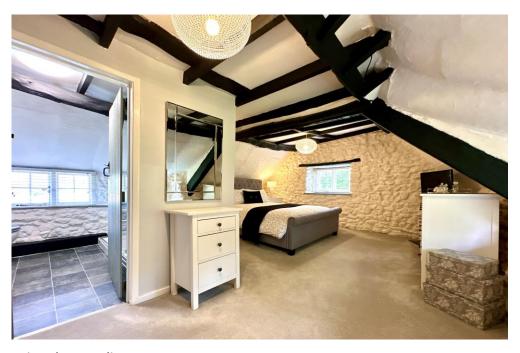

#### Master Bedroom 5.64m x 4.60m

With windows to both side and rear and radiator.

#### En-suite

Comprising of walk in shower, wash hand basin, low level w.c and heated towel rail.