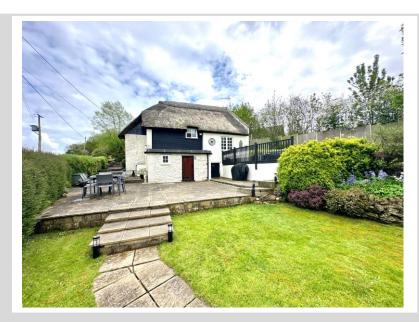

#### Outside

The property is approached via a pedestrian gate with path leading to the front door. Adjacent to the front door is a raised terrace area, perfect for summer entertaining. The terrace continues around the side of the property where there is a raised decked area, enjoying a westerly aspect, majority laid to lawn with a variety of stocked borders. The plot is enclosed with hedgerow borders, pathway leading from parking area through the garden to the rear entrance of the property.