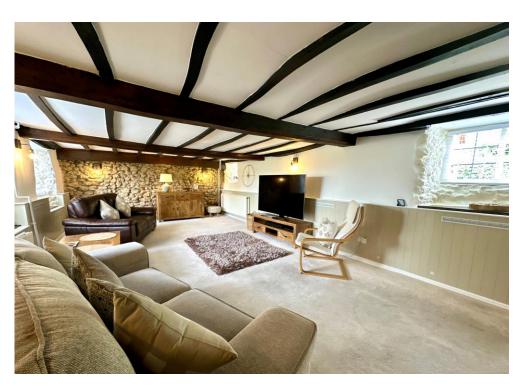

## Living Room 8.20m x 4.27m

A spacious dual aspect living room, boasting tremendous features including stone walls, exposed beams, inglenook fireplace, bread oven, multi-fuel burner and door to spiral staircase giving access to the first floor.