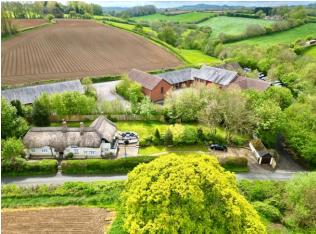

#### Outside

The property is approached via a pedestrian gate with path leading to the front door. Adjacent to the front door is a raised terrace area, perfect for summer entertaining. The terrace continues around the side of the property where there is a raised decked area, enjoying a westerly aspect, majority laid to lawn with a variety of stocked borders. The plot is enclosed with hedgerow borders, pathway leading from parking area through the garden to the rear entrance of the property.

# Driveway

A driveway provides and extensive parking area and in turn leads to the garage.