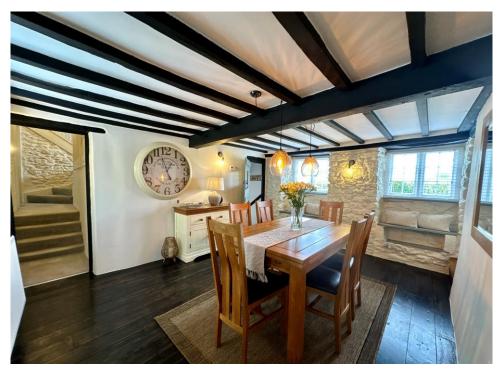

# Dining Room 4.42m x 3.51m

Two windows to the front, window seats, window to the rear, radiator and exposed ceiling beams.

# Kitchen/Breakfast Room 3.63m x 3.28m

Beautifully re-fitted kitchen comprising of a range of wall, base and drawer units, work surfacing with inset Belfast sink, integrated dishwasher, space for Range cooker with cookerhood over, space for dishwasher, two windows to the front and space for table and chair set.