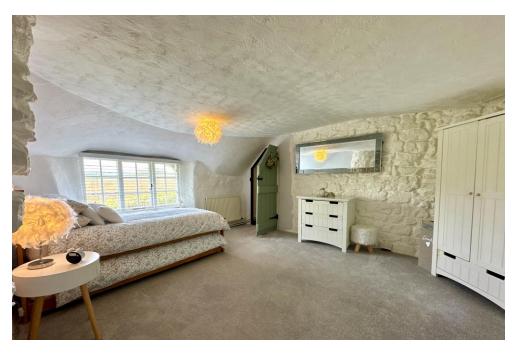

#### Guest Bedroom 3.76m x 3.33m

Window to the rear, radiator, vaulted ceiling and built-in cupboard.