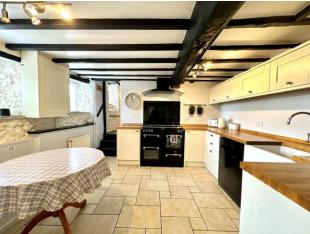

# Kitchen/Breakfast Room 3.63m x 3.28m

Beautifully re-fitted kitchen comprising of a range of wall, base and drawer units, work surfacing with inset Belfast sink, integrated dishwasher, space for Range cooker with cookerhood over, space for dishwasher, two windows to the front and space for table and chair set.