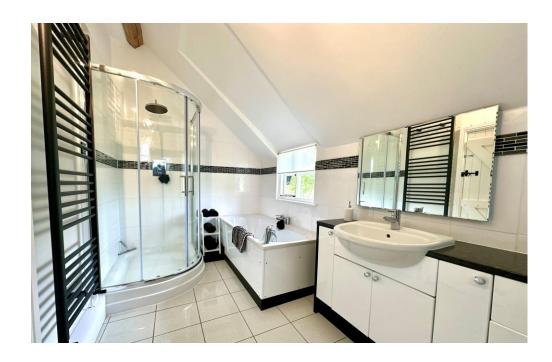

## **Bathroom**

Suite comprising of bath, separate shower cubicle, wash hand basin with vanity unit, w.c, heated towel rail, fully tiled and window to both side and rear.