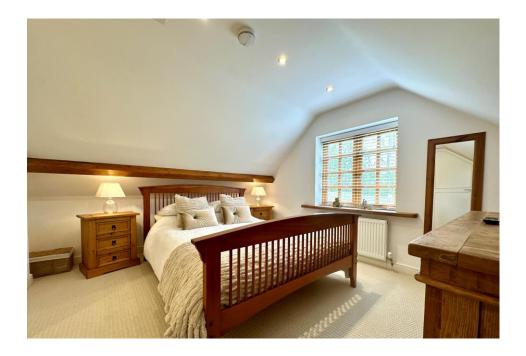

#### Master Bedroom 5.64m x 4.60m

With windows to both side and rear and radiator.