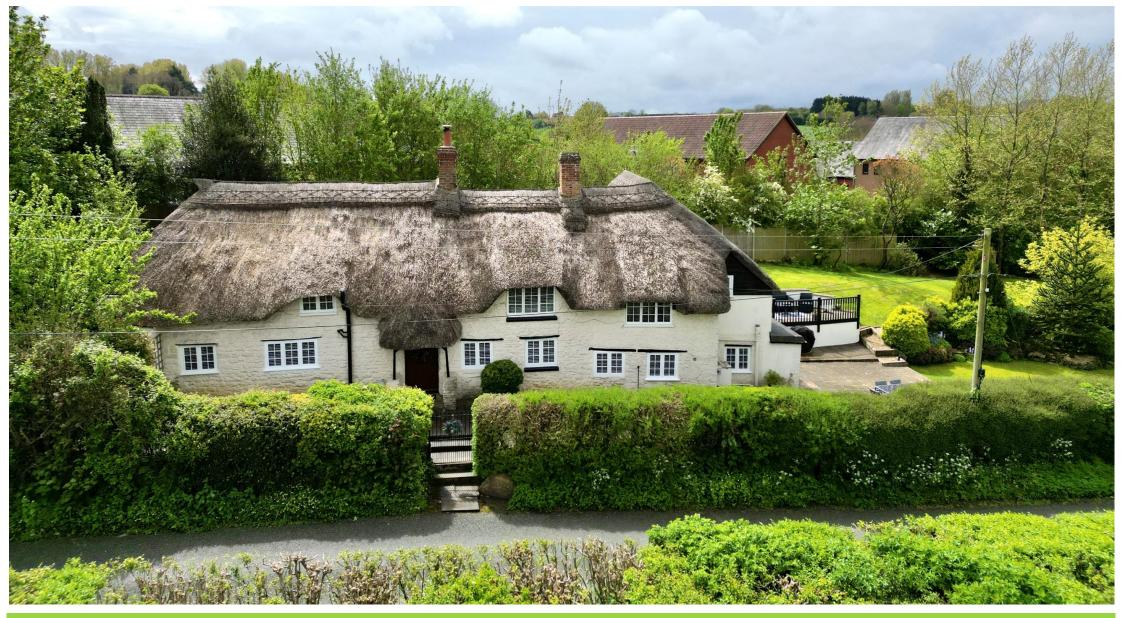

Town & Country

Underhill Cottage, Haselbury Plucknett, Crewkerne, Somerset, TA18 7NY

£650,000

Towers Wills welcome to the market this magnificent Grade II Listed detached cottage, situated in an elevated position with views to the countryside, hosting an abundance of character features throughout. This substantial six-bedroom family home offers versatile accommodation, where viewing is strongly advised to truly appreciate this beautiful home, and briefly comprising; reception hallway, dining room, living room with inglenook fireplace, kitchen/breakfast room, utility room, cloakroom/w.c, six bedrooms, two en-suites, family bathroom, mature gardens, driveway and garage.

- \* Grade II Listed
- \* Character Home
- \* Six Bedrooms
- \* Three Bathrooms
- \* Countryside Views
- \* Detached Garage
- \* Mature Gardens
- \* Ample Off Road Parking
- \* Beautifully Presented Throughout
- \* Early Viewing Advised

#### Outside

The property is approached via a pedestrian gate with path leading to the front door. Adjacent to the front door is a raised terrace area, perfect for summer entertaining. The terrace continues around the side of the property where there is a raised decked area, enjoying a westerly aspect, majority laid to lawn with a variety of stocked borders. The plot is enclosed with hedgerow borders, pathway leading from parking area through the garden to the rear entrance of the property.