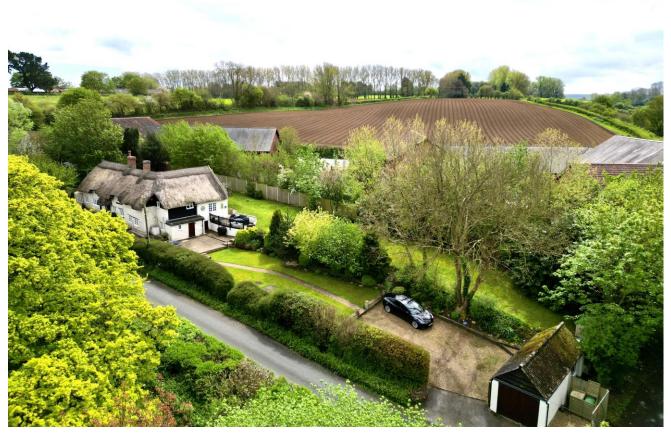

#### Outside

The property is approached via a pedestrian gate with path leading to the front door. Adjacent to the front door is a raised terrace area, perfect for summer entertaining. The terrace continues around the side of the property where there is a raised decked area, enjoying a westerly aspect, majority laid to lawn with a variety of stocked borders. The plot is enclosed with hedgerow borders, pathway leading from parking area through the garden to the rear entrance of the property.

# Driveway

A driveway provides and extensive parking area and in turn leads to the garage.

# Detached Garage 7.11m x 2.74m

With barn style double doors to the front.