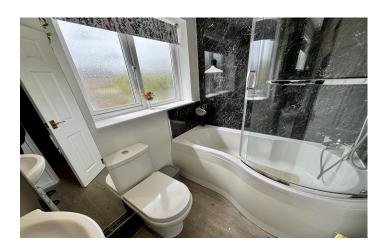

#### **Family Bathroom**

Suite comprising p-shape bath with shower over, wash hand basin, w.c, extractor fan and heated towel rail.

**Bedroom One** 5.50m x 2.38m – maximum measurements Double glazed window to the front, radiator and loft access.