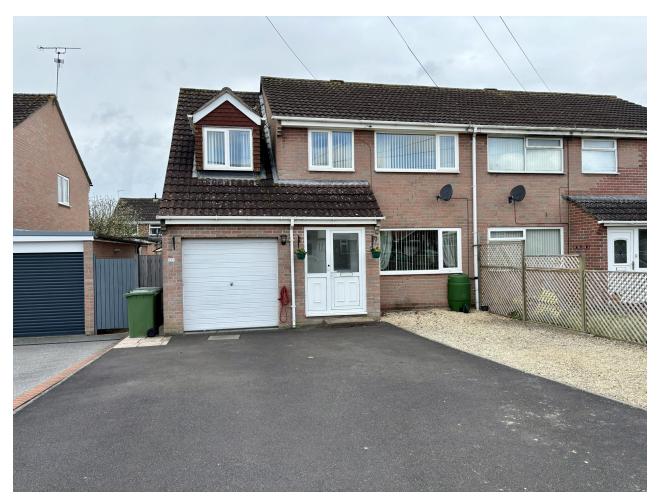

# 237, Larkhill Road, Yeovil, Somerset BA21 3LL £325,000

Towers Wills welcome to market this extended semi-detached home benefiting from ample driveway parking, integral garage, lounge/diner, downstairs wc, large kitchen, conservatory, four bedrooms with master ensuite and family bathroom. Ideally situated for local schools, this is an ideal family home and one not to miss!

## **Front Garden**

To the front there is a tarmac driveway, offering ample parking and leads to the garage. There is an additional gravelled area, power, outside tap and side gated access.

# **Key Features**

- Extended Semi-Detached
- Four Bedrooms
- Master En-suite
- Integral Garage
- Conservatory
- Ample Driveway Parking
- NO ONWARD CHAIN