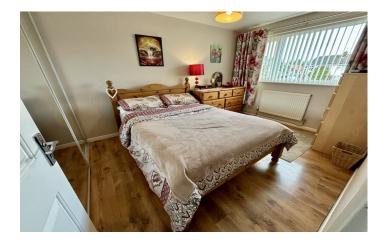

#### **Family Bathroom**

Suite comprising p-shape bath with shower over, wash hand basin, w.c, extractor fan and heated towel rail.

**Bedroom One** 5.50m x 2.38m – maximum measurements Double glazed window to the front, radiator and loft access.