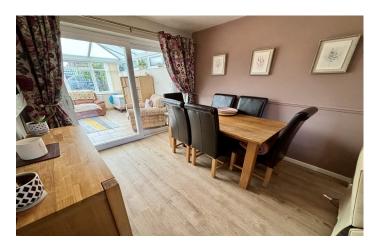

# **Open Plan Lounge/Diner**

**Lounge Area** 4.30m x 3.08m – maximum measurements With double glazed window to the front, electric fireplace, radiator and open arch to the dining area.

**Dining Area** 3.05m x 2.71m – maximum measurements With radiator, serving hatch to kitchen and double glazed patio doors to conservatory.

**Conservatory** 3.48m x 4.47m – maximum measurements Double glazed French doors to the rear garden, double glazed windows to the side and rear, two radiators, power and light.

Kitchen 3.13m x 4.79m – maximum measurements