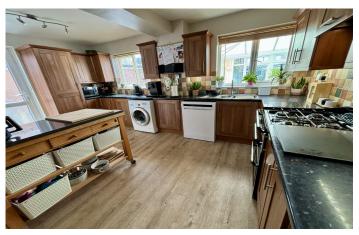

**Conservatory** 3.48m x 4.47m – maximum measurements Double glazed French doors to the rear garden, double glazed windows to the side and rear, two radiators, power and light.

Kitchen 3.13m x 4.79m – maximum measurements

Comprising of a range of wall, base and drawer units, work surfacing with stainless steel one and a half bowl sink drainer, two double glazed windows to the rear, double glazed door to the side, internal door to the integral garage, space for fridge freezer, space for washing machine, space for dryer, cooker (gas hob and electric oven), separate integrated electric oven and cookerhood.