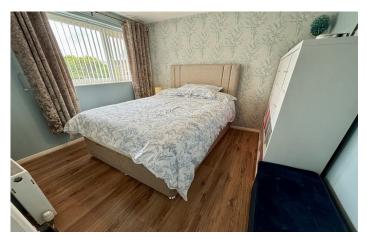

#### En-suite

Comprising shower cubicle with electric shower, wash hand basin, w.c, heated towel rail and extractor fan.

**Bedroom Two** 3.57m plus wardrobe x 2.73m – maximum measurements Double glazed window to the front and radiator.

**Bedroom Three** 3.00m x 2.74m – maximum measurements Double glazed window to the rear and radiator.