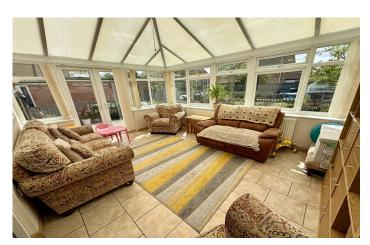

**Conservatory** 3.48m x 4.47m – maximum measurements Double glazed French doors to the rear garden, double glazed windows to the side and rear, two radiators, power and light.

Kitchen 3.13m x 4.79m – maximum measurements