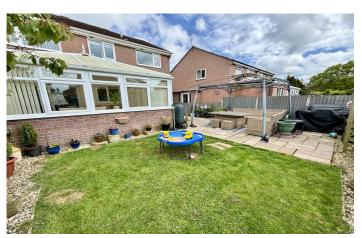

#### **Rear Garden**

The rear garden is mainly laid to lawn with patio areas, raised vegetable beds, outside tap, wooden shed, side gate and two power sockets.

**Garage** 5.11m x 2.45m – maximum measurements With 'up and over' door, power, light and space for dryer with external venting.