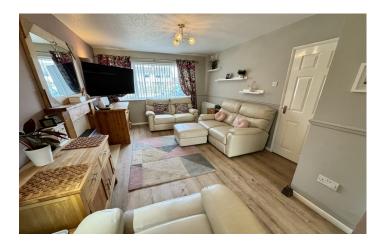

# **Open Plan Lounge/Diner**

**Lounge Area** 4.30m x 3.08m – maximum measurements With double glazed window to the front, electric fireplace, radiator and open arch to the dining area.

**Dining Area** 3.05m x 2.71m – maximum measurements With radiator, serving hatch to kitchen and double glazed patio doors to conservatory.