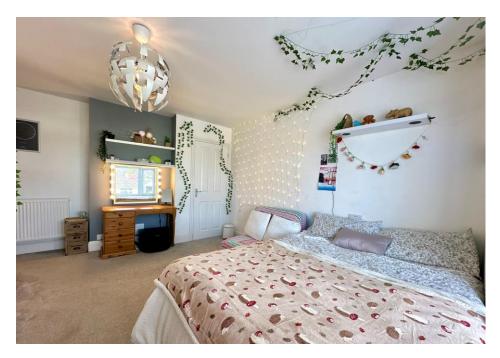

#### **Bedroom Three**

Double glazed window to the side, radiator and built-in wardrobes.

#### **Bedroom Four**

Double glazed window to the side, radiator and built-in wardrobes.