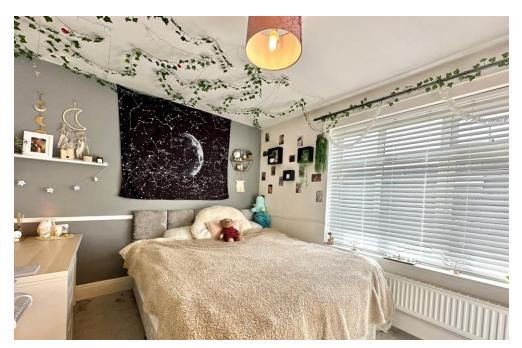

#### **Bedroom One**

With double glazed window to the rear, radiator and leading to the dressing room.

# **Dressing Room**

With two double built-in wardrobes, radiator, space for dressing table and window to the front.