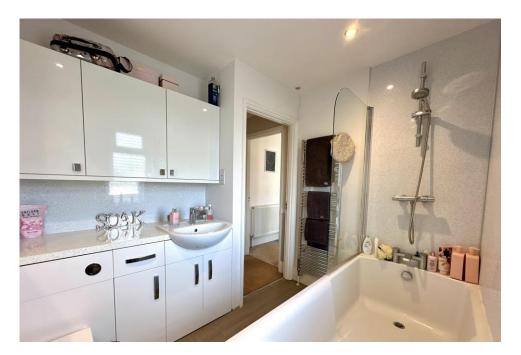

#### **Bathroom**

Suite comprising of bath with shower over, wash hand basin, w.c, heated towel rail, wall unit, extractor fan, sensor light and double glazed window to the front.