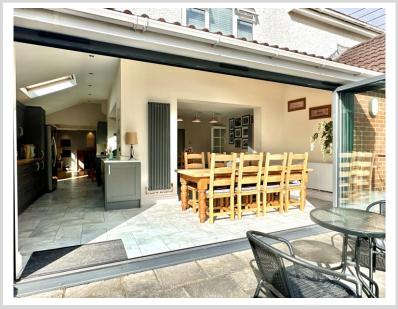

# Kitchen/Dining Room/Breakfast Room

A particularly large open plan area of the home; perfect for entertaining with family and friends with two velux skylights allowing lots of natural light and bifold doors opening out to the rear garden.

### **Kitchen Area**

Comprising of a range of wall, base and glazed display cabinets, granite work surfacing with matching upstands and sink/drainer, space for gas cooker, space for dishwasher, space for American style fridge/freezer, two radiators, spotlights, breakfast bar and double glazed door to the side.