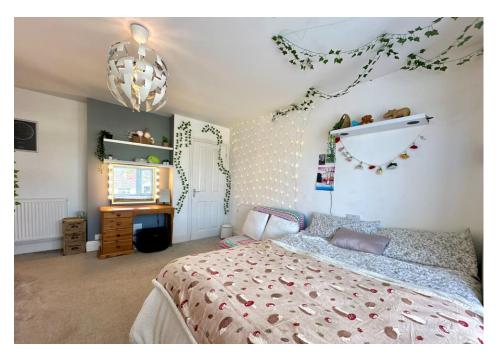

#### **Bedroom One**

With double glazed window to the rear, radiator and leading to the dressing room.

#### **Bedroom Three**

Double glazed window to the side, radiator and built-in wardrobes.

#### **Bedroom Four**

Double glazed window to the side, radiator and built-in wardrobes.