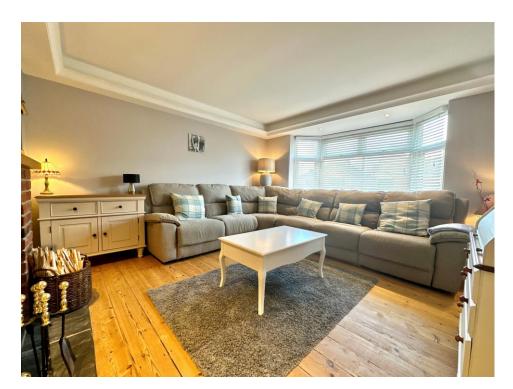

# **Living Room**

With bay window to the front, exposed floorboards, wood burning stove (duel fed from both living room and family room), built-in fishtank to the partition wall and deflective lighting and recess ceiling spotlights.

# **Family Room**

With exposed floorboards, wood burning stove (fed from both living room and family room), deflective lighting, recess ceiling spotlights, under stairs storage cupboard, radiator and windows to both sides.