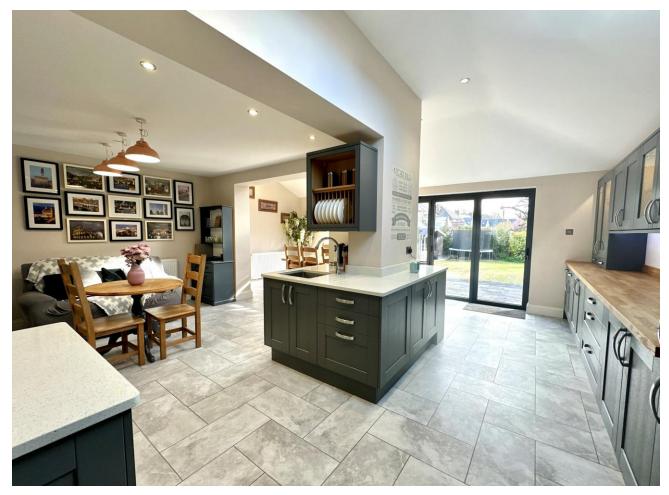

# Kitchen/Dining Room/Breakfast Room

A particularly large open plan area of the home; perfect for entertaining with family and friends with two velux skylights allowing lots of natural light and bifold doors opening out to the rear garden.

### **Kitchen Area**

Comprising of a range of wall, base and glazed display cabinets, granite work surfacing with matching upstands and sink/drainer, space for gas cooker, space for dishwasher, space for American style fridge/freezer, two radiators, spotlights, breakfast bar and double glazed door to the side.