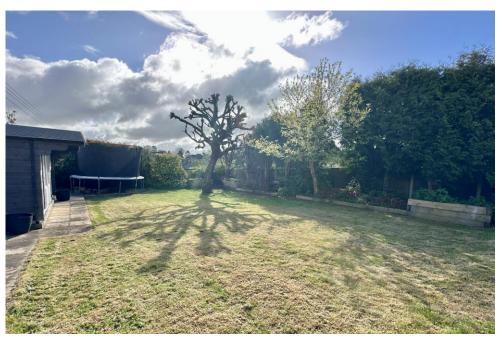

#### **Rear Garden**

The rear garden is majority laid to lawn with patio area, large stone chip area to the side and stocked borders with a variety of mature plants, trees and shrubs.

Whist every attempt has been made to ensure the accuracy of the floorplan contained here, measurements of doors, windows, rooms and any other items are exponoxatine and no responsibility is taken for any error, omission or mis-statement. This plan is for illustrative purposes only and should be used as such by any prospective purchaser. The splan is for illustrative purposes only and should be used as such by any prospective purchaser. The splan is for illustrative purpose only and should be used as such by any prospective purchaser. The splan is of the splan in the splan is the splan is of the splan in the splan in the splan is of the splan in the splan in the splan is of the splan in the splan in the splan is of the splan in the splan in the splan is of the splan in the splan in the splan is of the splan in the splan in the splan in the splan is of the splan in the