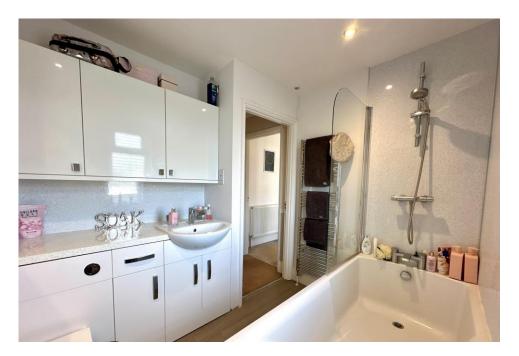

#### **Bathroom**

Suite comprising of bath with shower over, wash hand basin, w.c, heated towel rail, wall unit, extractor fan, sensor light and double glazed window to the front.