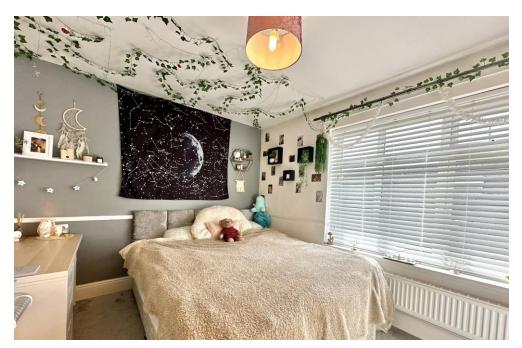

#### **Bedroom One**

With double glazed window to the rear, radiator and leading to the dressing room.

#### **Bedroom Three**

Double glazed window to the side, radiator and built-in wardrobes.

#### **Bedroom Four**

Double glazed window to the side, radiator and built-in wardrobes.