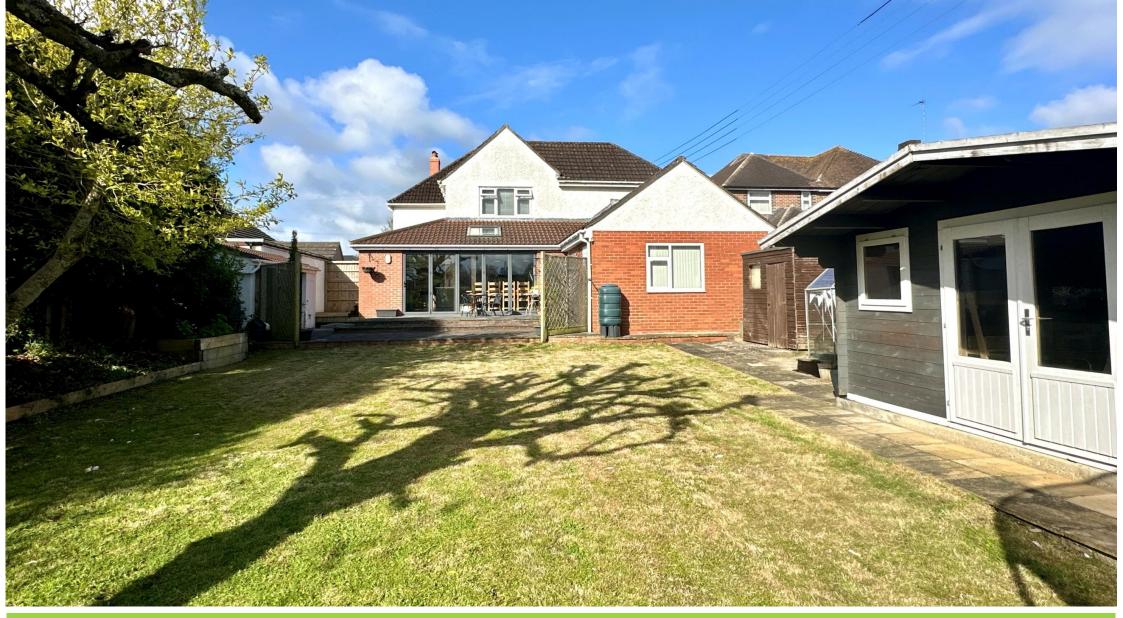

#### Outside

To the front of the property is a large double driveway, perfect for anyone looking to store a motorhome, boat etc, providing ample off road parking.

#### **Rear Garden**

The rear garden is majority laid to lawn with patio area, large stone chip area to the side and stocked borders with a variety of mature plants, trees and shrubs.

Whist every attempt has been made to ensure the accuracy of the floorplan contained here, measurements of doors, windows, rooms and any other items are exponoxatine and no responsibility is taken for any error, omission or mis-statement. This plan is for illustrative purposes only and should be used as such by any prospective purchaser. The splan is for illustrative purposes only and should be used as such by any prospective purchaser. The splan is for illustrative purpose only and should be used as such by any prospective purchaser. The splan is of the splan in the splan is the splan is of the splan in the splan in the splan is of the splan in the splan in the splan is of the splan in the splan in the splan is of the splan in the splan in the splan is of the splan in the splan in the splan is of the splan in the splan in the splan in the splan is of the splan in the