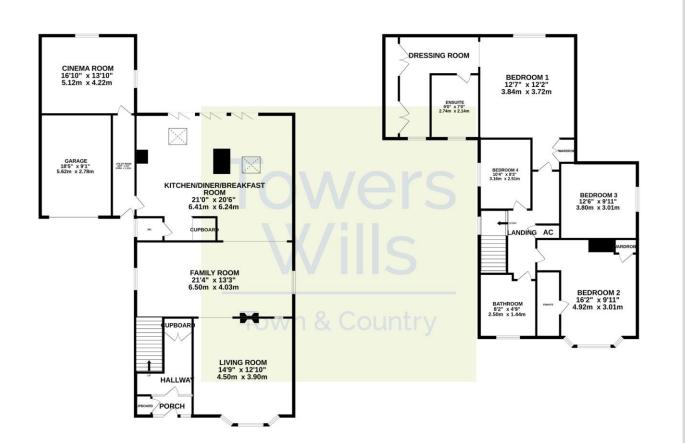

#### **Rear Garden**

The rear garden is majority laid to lawn with patio area, large stone chip area to the side and stocked borders with a variety of mature plants, trees and shrubs.

Whist every attempt has been made to ensure the accuracy of the floorplan contained here, measurements of doors, windows, rooms and any other items are exponoxatine and no responsibility is taken for any error, omission or mis-statement. This plan is for illustrative purposes only and should be used as such by any prospective purchaser. The splan is for illustrative purposes only and should be used as such by any prospective purchaser. The splan is for illustrative purpose only and should be used as such by any prospective purchaser. The splan is of the splan in the splan is the splan is of the splan in the splan in the splan is of the splan in the splan in the splan is of the splan in the splan in the splan is of the splan in the splan in the splan is of the splan in the splan in the splan is of the splan in the splan in the splan in the splan is of the splan in the