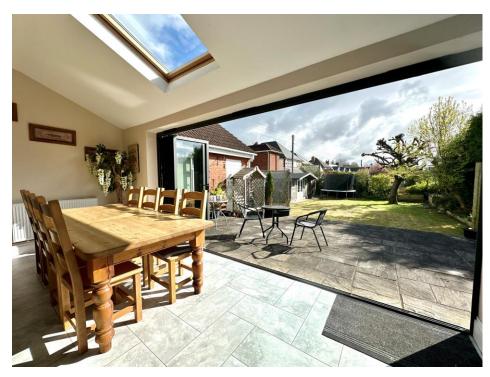

# Kitchen/Dining Room/Breakfast Room

A particularly large open plan area of the home; perfect for entertaining with family and friends with two velux skylights allowing lots of natural light and bifold doors opening out to the rear garden.

#### **Rear Garden**

The rear garden is majority laid to lawn with patio area, large stone chip area to the side and stocked borders with a variety of mature plants, trees and shrubs.

Whist every attempt has been made to ensure the accuracy of the floorplan contained here, measurements of doors, windows, rooms and any other items are exponoxatine and no responsibility is taken for any error, omission or mis-statement. This plan is for illustrative purposes only and should be used as such by any prospective purchaser. The splan is for illustrative purposes only and should be used as such by any prospective purchaser. The splan is for illustrative purpose only and should be used as such by any prospective purchaser. The splan is of the splan in the splan is the splan is of the splan in the splan in the splan is of the splan in the splan in the splan is of the splan in the splan in the splan is of the splan in the splan in the splan is of the splan in the splan in the splan is of the splan in the splan in the splan in the splan is of the splan in the