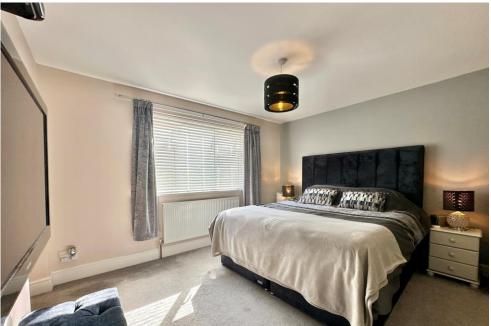

#### **Bedroom One**

With double glazed window to the rear, radiator and leading to the dressing room.

# **Dressing Room**

With two double built-in wardrobes, radiator, space for dressing table and window to the front.

#### Master En-suite

Comprising of shower cubicle, wash hand basin, w.c, heated towel rail and window to the front.