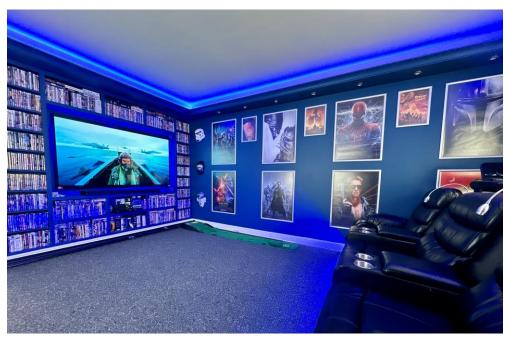

#### Cinema Room

Being a particularly versatile room with windows to both the side and rear, deflective lighting and spotlights.