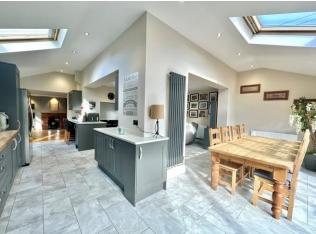

# Kitchen/Dining Room/Breakfast Room

A particularly large open plan area of the home; perfect for entertaining with family and friends with two velux skylights allowing lots of natural light and bifold doors opening out to the rear garden.

### **Kitchen Area**

Comprising of a range of wall, base and glazed display cabinets, granite work surfacing with matching upstands and sink/drainer, space for gas cooker, space for dishwasher, space for American style fridge/freezer, two radiators, spotlights, breakfast bar and double glazed door to the side.