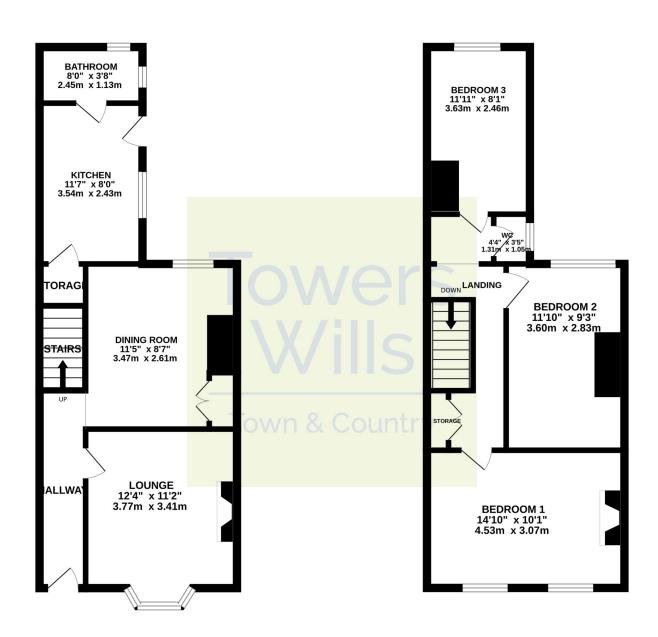

#### **Entrance Hall**

Stairs rising to the first floor. Original Tiling. Door opening into:

#### **Living Room**

Double glazed bay window to the front, radiator, electric metre and feature fireplace.

#### **Dining Area**

Single glazed window to the rear, radiator and storage cupboard.

#### **Fitted Kitchen**

A range of fitted wall, base and drawer units with work surface over and complementary tiled surround, single bowl stainless steel sink and drainer with mixer tap, single glazed window to side. Fitted cooker with four ring gas hob and cooker hood over. Space for washing machine. Understairs storage cupboard. Tiled flooring. Boiler. Door to downstairs bathroom and door to rear.

#### Bathroom

Single glazed windows to the side and rear. White suite comprising bath with mixer tap and shower hear attachment. Wash hand basin. Tiled floor and walls. Radiator.

#### **First Floor Landing**

Access to the loft space and storage cupboard.

#### **Bedroom One**

Two single glazed windows to the front, radiator and feature fireplace.

#### **Bedroom Two**

Single glazed window to the rear and radiator.

#### **Bedroom Three**

Single glazed window to the rear and radiator.

#### **Upstairs W.C**

Low level w.c, wash hand basin and single glazed window to side.

### **Contact Us**

Towers Wills Estate
Agents - Yeovil
114, Hendford Hill

Yeovil Somerset BA202RF

T: 01935 577032

E: info@towerswills.co.uk

GROUND FLOOR 1ST FLOOR

Whilst every attempt has been made to ensure the accuracy of the floorplan contained here, measurements of doors, withdows, rooms and any other tiens are approximate and no responsibility is taken for any error, omission or mis-statement. This plan is for illustrative purposes only and should be used as such by any prospective purchaser. The section, systems and appliances shown have not been tested and no guarantee as to their operability or efficiency can be given. Made with Metpolys €2026 to