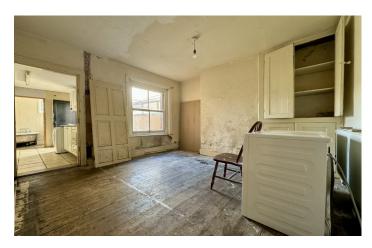

#### **Dining Area**

Single glazed window to the rear, radiator and storage cupboard.