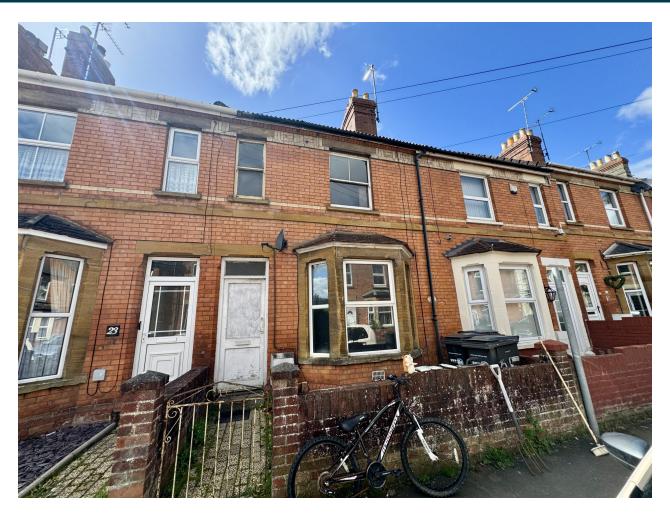

# 25, Beer Street, Yeovil, Somerset BA20 2AE £140,000

Towers Wills and pleased to offer to market this three double bedrooms Victorian terraced property in need of some modernisation. Offering spacious accommodation, the property comprises; lounge, dining room, kitchen, family bathroom, three double bedrooms, separate W.C and rear garden. Situated in a convenient location, this property is a fantastic opportunity for a first time buyer or investor. The property also benefits from NO FORWARD CHAIN.

## **Key Features**

- In Need of Modernisation
- Terrace
- Three Double Bedrooms
- No Onward Chain
- Ideal First Time Buy/Investment Opportunity