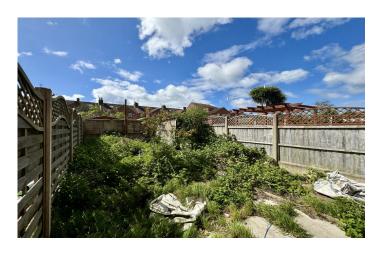

#### **Rear Garden**

A mature fully enclosed rear garden laid mainly to lawn with patio laid throughout and access via a side gate.