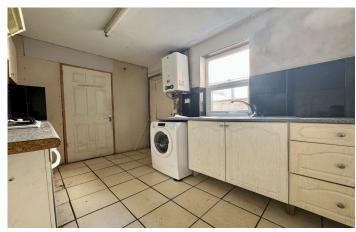

#### **Fitted Kitchen**

A range of fitted wall, base and drawer units with work surface over and complementary tiled surround, single bowl stainless steel sink and drainer with mixer tap, single glazed window to side. Fitted cooker with four ring gas hob and cooker hood over. Space for washing machine. Understairs storage cupboard. Tiled flooring. Boiler. Door to downstairs bathroom and door to rear.