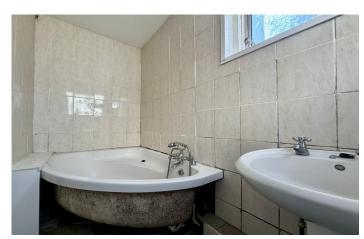

#### Bathroom

Single glazed windows to the side and rear. White suite comprising bath with mixer tap and shower hear attachment. Wash hand basin. Tiled floor and walls. Radiator.