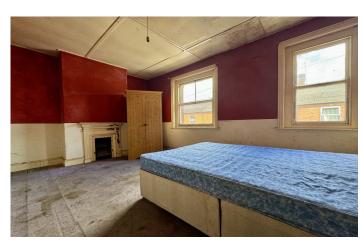

#### **Bedroom One**

Two single glazed windows to the front, radiator and feature fireplace.