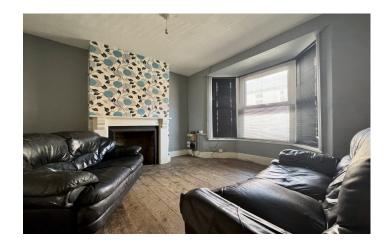

#### **Living Room**

Double glazed bay window to the front, radiator, electric metre and feature fireplace.