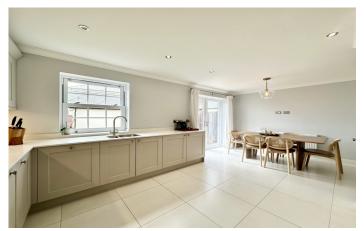

#### **Kitchen Diner**

Comprising of a range of wall, base and drawer units, solid Quartz work tops with stainless steel sink drainer, double glazed sash window to the rear, double glazed French doors leading to the rear garden, radiator, integrated induction hob with cookerhood over, dual oven with microwave function, integrated fridge freezer, integrated dishwasher, cupboard which includes plumbing for washing machine and space for dryer and an under stairs cupboard.