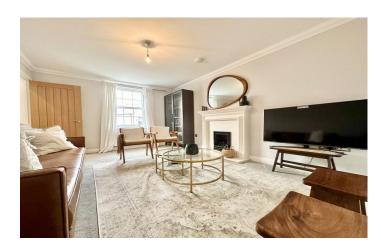

#### Lounge

Radiator, double glazed sash window to the front and a gas fireplace.