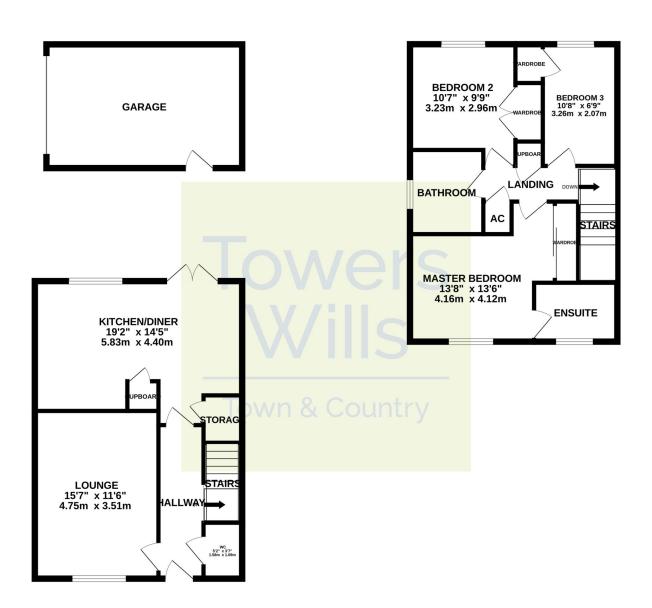

#### **Entrance Hall**

Double glazed window to the front, door to the front and radiator.

#### Lounge

Radiator, double glazed sash window to the front and a gas fireplace.

#### **Downstairs Cloakroom**

Includes w.c, radiator, wash hand basin and extractor fan.

#### **Kitchen Diner**

Comprising of a range of wall, base and drawer units, solid Quartz work tops with stainless steel sink drainer, double glazed sash window to the rear, double glazed French doors leading to the rear garden, radiator, integrated induction hob with cookerhood over, dual oven with microwave function, integrated fridge freezer, integrated dishwasher, cupboard which includes plumbing for washing machine and space for dryer and an under stairs cupboard.

#### First Floor Landing

Cupboard which includes central heating boiler and a separate airing cupboard which includes water tank.

#### **Master Bedroom**

Double glazed sash window to the front, radiator and built-in double wardrobe.

#### **En-suite**

Comprising shower cubicle, wash hand basin, w.c, heated towel rail, double glazed sash window to the front and extractor fan.

#### **Bedroom Two**

Radiator, double glazed sash window to the rear and double built-in wardrobe.

#### **Bedroom Three**

Radiator, double glazed sash window to the rear, single built-in wardrobe and loft hatch.

#### **Family Bathroom**

Suite comprising bath with shower over, wash hand basin, w.c, double glazed sash window to the side, extractor fan and heated towel rail.

#### Garage

With single 'up and over' door, power, light and double glazed personal door leading to the garden.

### **Energy Efficiency**

GROUND FLOOR 1ST FLOOR

Whilst every attempt has been made to ensure the accuracy of the floorplan contained here, measurement of doors, windows, rooms and any other items are approximate and no responsibility is taken for any error, omission or mis-statement. This plan is for illustrative purposes only and should be used as such by any prospective purchaser. The services, systems and appliances shown have not been tested and no guarante as to their operability or efficiency can be given. Made with Metropix &2024