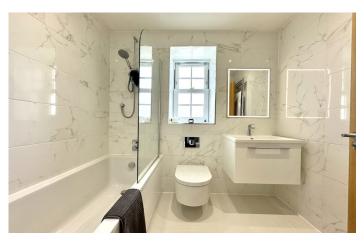

#### **En-suite**

Comprising shower cubicle, wash hand basin, w.c, heated towel rail, double glazed sash window to the front and extractor fan.

#### **Family Bathroom**

Suite comprising bath with shower over, wash hand basin, w.c, double glazed sash window to the side, extractor fan and heated towel rail.