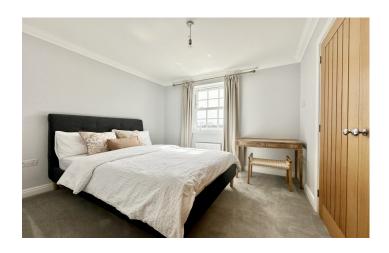

#### **Master Bedroom**

Double glazed sash window to the front, radiator and built-in double wardrobe.

#### **Bedroom Two**

Radiator, double glazed sash window to the rear and double built-in wardrobe.

#### **Bedroom Three**

Radiator, double glazed sash window to the rear, single built-in wardrobe and loft hatch.