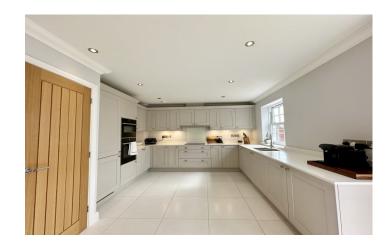

#### **Kitchen Diner**

Comprising of a range of wall, base and drawer units, solid Quartz work tops with stainless steel sink drainer, double glazed sash window to the rear, double glazed French doors leading to the rear garden, radiator, integrated induction hob with cookerhood over, dual oven with microwave function, integrated fridge freezer, integrated dishwasher, cupboard which includes plumbing for washing machine and space for dryer and an under stairs cupboard.