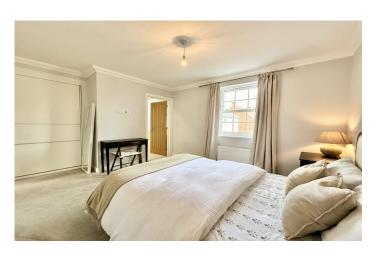

#### **Master Bedroom**

Double glazed sash window to the front, radiator and built-in double wardrobe.

#### **Bedroom Two**

Radiator, double glazed sash window to the rear and double built-in wardrobe.

#### **Bedroom Three**

Radiator, double glazed sash window to the rear, single built-in wardrobe and loft hatch.