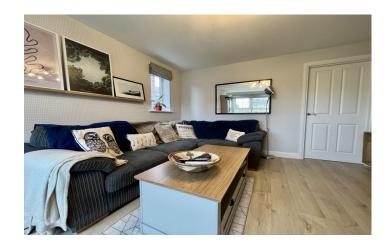

#### Sitting Room 4.88m x 3.60m

Double glazed window to the front, laminate flooring, double glazed window to side and radiators.