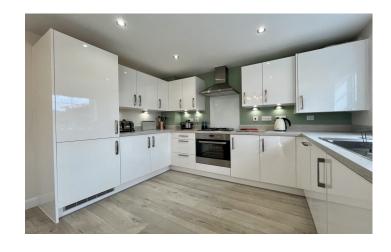

#### Kitchen/Dining Room 4.60m x 3.22m

Modern well fitted kitchen with a range of wall, base and draw units comprising inset stainless steel single drainer, single sink unit with mixer tap, built in oven and hob with cooker hood over. Integrated washer/dryer. Integrated dishwasher. Integrated fridge/freezer. Radiator. Laminate flooring. Understairs cupboard. Double glazed window to rear and double glazed patio door leading to garden.