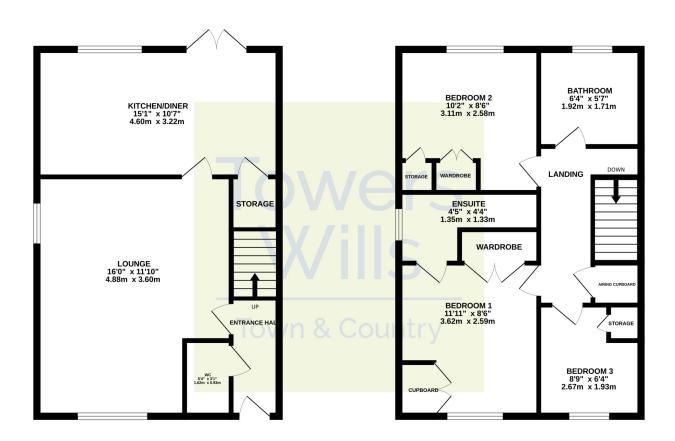

#### **Entrance Hall**

Double glazed door to front, door to W.C, door to lounge, stairs to first floor accommodation and radiator.

#### Downstairs W.C 1.62m x 0.93m

Low level W.C, wash hand basin, tiled splashback, extractor fan and radiator.

#### Sitting Room 4.88m x 3.60m

Double glazed window to the front, laminate flooring, double glazed window to side and radiators.

#### Kitchen/Dining Room 4.60m x 3.22m

Modern well fitted kitchen with a range of wall, base and draw units comprising inset stainless steel single drainer, single sink unit with mixer tap, built in oven and hob with cooker hood over. Integrated washer/dryer. Integrated dishwasher. Integrated fridge/freezer. Radiator. Laminate flooring. Understairs cupboard. Double glazed window to rear and double glazed patio door leading to garden.

#### **First Floor Landing**

Hatch to the loft and radiator.

#### Bedroom One 2.59m x 3.62m

Double glazed window to front, built in wardrobes, door to en-suite and radiator.

#### **En-suite** 1.33m x 1.35m

Double glazed window to side, walk in shower, low level W.C, wash hand basin, heated towel rail and shaver point.

#### Bedroom Two 2.58m x 3.11m

Double glazed window to rear, storage cupboard and radiator.

#### Bedroom Three 1.93m x 2.67m

Double glazed window to front, radiator and fitted wardrobes.

#### **Bathroom** 1.92m x 1.71m

Double glazed window to rear, white panel bath with mixer tap and part tiled surround, low level W.C, wash hand basin, radiator and extractor fan.

### **Energy Efficiency**

GROUND FLOOR 1ST FLOOR

Whilst every attempt has been made to ensure the accuracy of the floorplan contained here, measurement of doors, windows, rooms and any other items are approximate and no responsibility is taken for any error, omission or mis-statement. This plan is for illustrative purposes only and should be used as such by any prospective purchaser. The services, systems and appliances shown have not been tested and no guarante as to their operability or efficiency can be given.