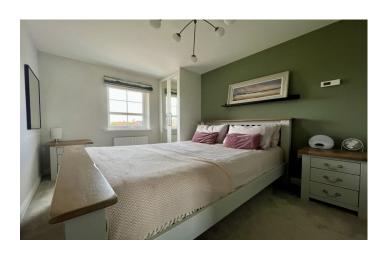

#### Bedroom One 2.59m x 3.62m

Double glazed window to front, built in wardrobes, door to en-suite and radiator.