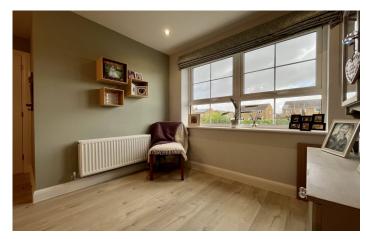

#### Bedroom Two 2.58m x 3.11m

Double glazed window to rear, storage cupboard and radiator.

#### Bedroom Three 1.93m x 2.67m

Double glazed window to front, radiator and fitted wardrobes.