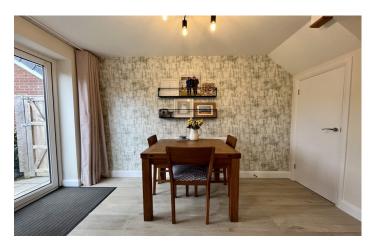

#### Kitchen/Dining Room 4.60m x 3.22m

Modern well fitted kitchen with a range of wall, base and draw units comprising inset stainless steel single drainer, single sink unit with mixer tap, built in oven and hob with cooker hood over. Integrated washer/dryer. Integrated dishwasher. Integrated fridge/freezer. Radiator. Laminate flooring. Understairs cupboard. Double glazed window to rear and double glazed patio door leading to garden.