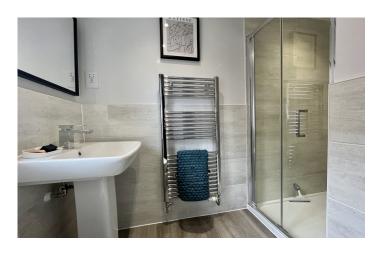

#### **En-suite** 1.33m x 1.35m

Double glazed window to side, walk in shower, low level W.C, wash hand basin, heated towel rail and shaver point.