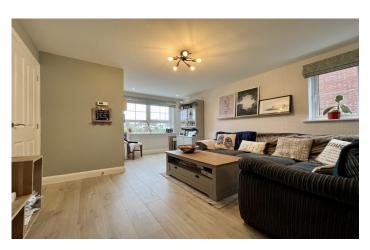

#### Sitting Room 4.88m x 3.60m

Double glazed window to the front, laminate flooring, double glazed window to side and radiators.