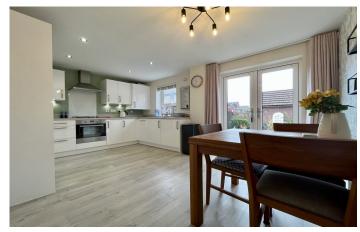

#### Kitchen/Dining Room 4.60m x 3.22m

Modern well fitted kitchen with a range of wall, base and draw units comprising inset stainless steel single drainer, single sink unit with mixer tap, built in oven and hob with cooker hood over. Integrated washer/dryer. Integrated dishwasher. Integrated fridge/freezer. Radiator. Laminate flooring. Understairs cupboard. Double glazed window to rear and double glazed patio door leading to garden.