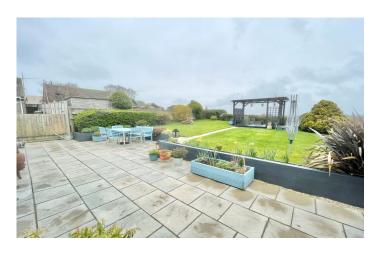

#### **Gardens**

To the front there is a lawned area, whilst to the rear, the garden has been landscaped by the current owners with large patio area, step leading up to a lawn area, pergola, mature shrubs, shed, side access and benefits from stunning countryside views.

#### **Parking**

There is off road parking on the drive for a couple of vehicles, in turn leads to the garage/storage area.