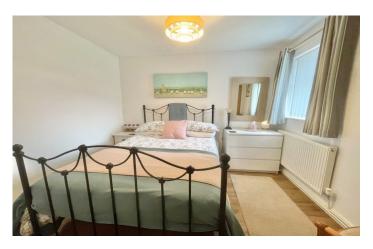

#### Bedroom Two 2.54m x 2.96m

With window outlook to the front, laminate flooring, radiator and storage cupboard.