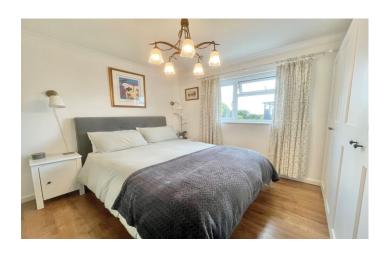

#### **Bedroom One** 3.21m x 3.46m plus entrance recess

With window outlook to the rear, coved ceiling, laminate flooring and vertical radiator.