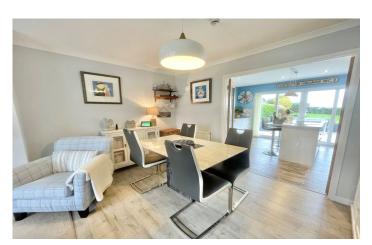

#### Lounge/Diner 3.53m x 5.56m

A good size light lounge/diner with window outlook to the front, French doors leading into the kitchen, laminate flooring, feature fireplace, TV and telephone points, vertical radiator and coved ceiling.

#### **Kitchen** 3.19m x 4.33m

A stunning kitchen fitted with pattern worktops and white doors, with a good range of wall and base units, central island with units under, induction hob, stainless steel sink drainer unit with mixer tap, double built-in oven, integral fridge freezer, integral dishwasher, tiled floor, part tiled walls, recess lighting and sliding doors leading out to the garden.