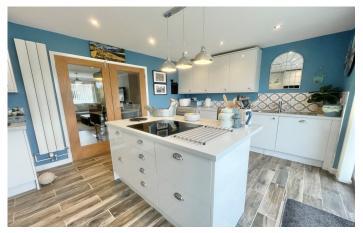

#### **Kitchen** 3.19m x 4.33m

A stunning kitchen fitted with pattern worktops and white doors, with a good range of wall and base units, central island with units under, induction hob, stainless steel sink drainer unit with mixer tap, double built-in oven, integral fridge freezer, integral dishwasher, tiled floor, part tiled walls, recess lighting and sliding doors leading out to the garden.