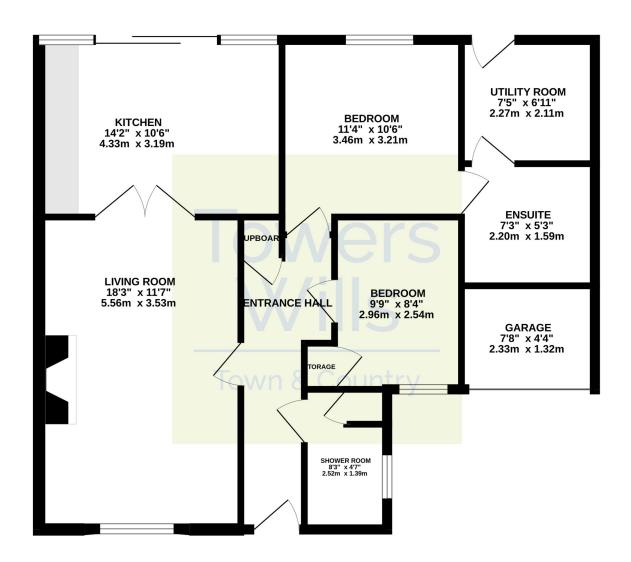

#### **Hallway**

With laminate flooring, radiator, storage cupboard, central heating thermostat, coved ceiling and hatch to roof space.

#### **Shower Room** 1.39m x 2.52m to include cupboard

Fitted with a double shower, pedestal and basin with mixer tap, w.c, tiled floor, part tiled walls, storage cupboard, coved ceiling, heated towel rail and window outlook to the side.

#### Lounge/Diner 3.53m x 5.56m

A good size light lounge/diner with window outlook to the front, French doors leading into the kitchen, laminate flooring, feature fireplace, TV and telephone points, vertical radiator and coved ceiling.

#### **Kitchen** 3.19m x 4.33m

A stunning kitchen fitted with pattern worktops and white doors, with a good range of wall and base units, central island with units under, induction hob, stainless steel sink drainer unit with mixer tap, double built-in oven, integral fridge freezer, integral dishwasher, tiled floor, part tiled walls, recess lighting and sliding doors leading out to the garden.

#### **Bedroom One** 3.21m x 3.46m plus entrance recess

With window outlook to the rear, coved ceiling, laminate flooring and vertical radiator.

#### **En-suite** 1.59m x 2.20m

Fitted with a shower, wash hand basin with vanity unit, w.c, extractor fan, tiled floor, part tiled walls and heated towel rail.

#### **Utility Room** 2.11m x 2.27m

Fitted with pattern worktops and white doors, with a range of unit, plumbing for washing machine, boiler and door leading out to the rear.

#### Bedroom Two 2.54m x 2.96m

With window outlook to the front, laminate flooring, radiator and storage cupboard.

#### Garage/Storage Area 1.32m x 2.31m

Part of the garage has been converted into the en-suite. It currently has an 'up and over' door and is used for storage only.

#### **GROUND FLOOR**

Whilst every attempt has been made to ensure the accuracy of the floorplan contained here, measurement of doors, windows, rooms and any other items are approximate and no responsibility is taken for any error, omission or mis-statement. This plan is for illustrative purposes only and should be used as such by any prospective purchaser. The services, systems and appliances shown have not been tested and no guarante as to their operability or efficiency can be given.