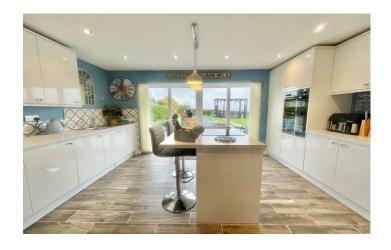

#### **Kitchen** 3.19m x 4.33m

A stunning kitchen fitted with pattern worktops and white doors, with a good range of wall and base units, central island with units under, induction hob, stainless steel sink drainer unit with mixer tap, double built-in oven, integral fridge freezer, integral dishwasher, tiled floor, part tiled walls, recess lighting and sliding doors leading out to the garden.