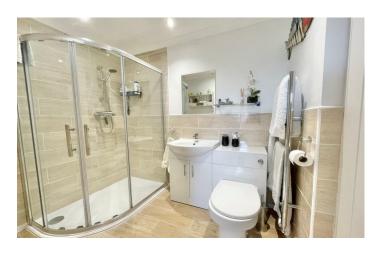

#### **Shower Room** 1.39m x 2.52m to include cupboard

Fitted with a double shower, pedestal and basin with mixer tap, w.c, tiled floor, part tiled walls, storage cupboard, coved ceiling, heated towel rail and window outlook to the side.

#### **En-suite** 1.59m x 2.20m

Fitted with a shower, wash hand basin with vanity unit, w.c, extractor fan, tiled floor, part tiled walls and heated towel rail.