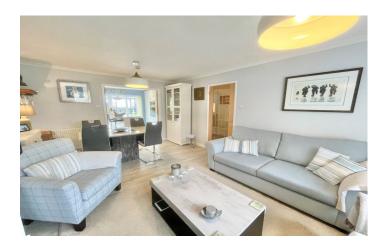

#### Lounge/Diner 3.53m x 5.56m

A good size light lounge/diner with window outlook to the front, French doors leading into the kitchen, laminate flooring, feature fireplace, TV and telephone points, vertical radiator and coved ceiling.