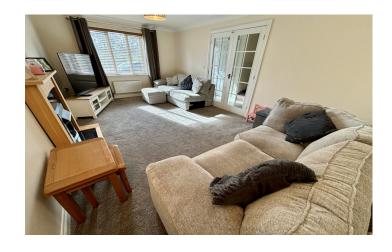

#### W.C

Double glazed window to the front, wash hand basin, w.c and radiator.

**Lounge** 5.28m x 3.14m – maximum measurements

Double glazed window to the front, two radiators and electric fireplace.

**Dining Area** 2.52m x 3.24m – maximum measurements Double glazed patio doors to the rear, radiator and open box arch to the kitchen area.