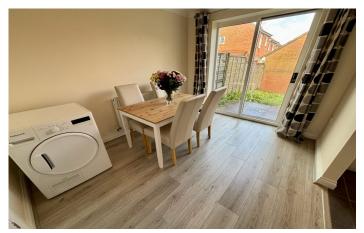

**Kitchen Area** 3.02m x 2.59m – maximum measurements Comprising of a range of wall, base and drawer units, work surfacing with stainless steel one and a half bowl sink drainer, double glazed window to the rear, space for washing machine, space for dishwasher, integrated gas hob with extractor hood over, integrated electric oven, space for fridge freezer and gas boiler.