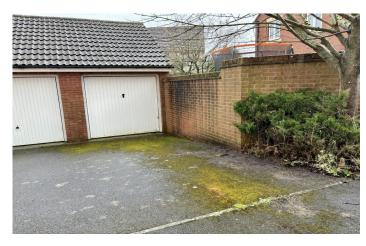

#### **Outside**

The garden is largely laid to lawn with patio area, personal door leading to the garage and side gate access.

**Garage** 2.76m x 5.56m – maximum measurements With 'up and over' door to the front, single glazed personal door to the garden, power and light.

#### **Parking**

There is parking for one vehicle in front of the garage, to the rear of the property.