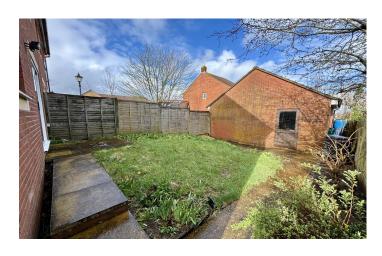

#### **Outside**

The garden is largely laid to lawn with patio area, personal door leading to the garage and side gate access.

**Garage** 2.76m x 5.56m – maximum measurements With 'up and over' door to the front, single glazed personal door to the garden, power and light.