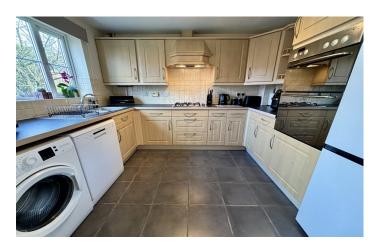

**Kitchen Area** 3.02m x 2.59m – maximum measurements Comprising of a range of wall, base and drawer units, work surfacing with stainless steel one and a half bowl sink drainer, double glazed window to the rear, space for washing machine, space for dishwasher, integrated gas hob with extractor hood over, integrated electric oven, space for fridge freezer and gas boiler.