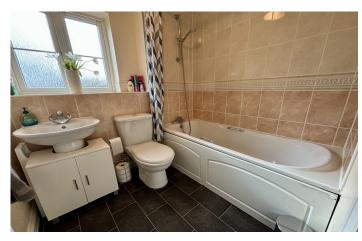

#### **Bathroom**

Suite comprising bath with mixer tap shower, wash hand basin, w.c, double glazed window to the front, radiator, shaver point and extractor fan.

**Bedroom One** 3.19m x 3.96m – maximum measurements Double glazed window to the front and radiator.