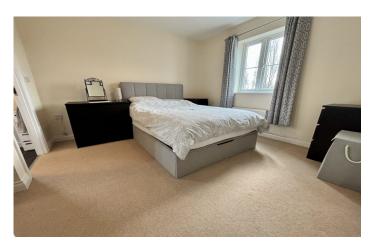

#### **Bathroom**

Suite comprising bath with mixer tap shower, wash hand basin, w.c, double glazed window to the front, radiator, shaver point and extractor fan.

**Bedroom One** 3.19m x 3.96m – maximum measurements Double glazed window to the front and radiator.