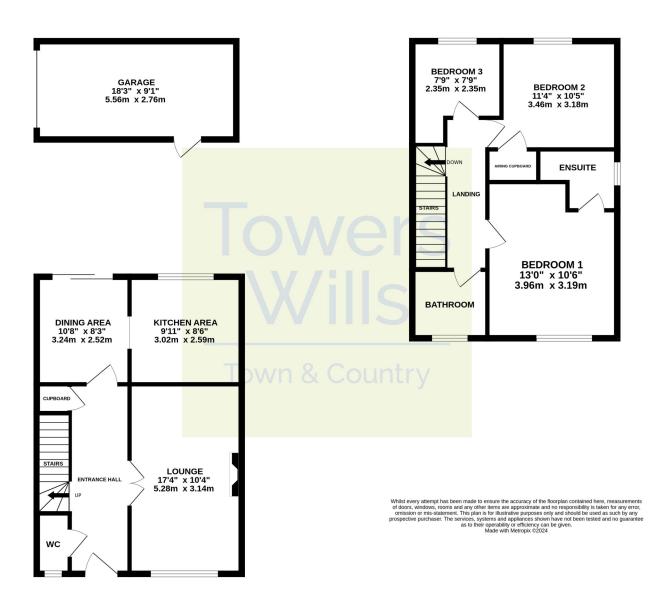

#### **Entrance Hall**

Double glazed door to the front, radiator and under stairs cupboard.

#### W.C

Double glazed window to the front, wash hand basin, w.c and radiator.

**Lounge** 5.28m x 3.14m – maximum measurements

Double glazed window to the front, two radiators and electric fireplace.

**Dining Area** 2.52m x 3.24m – maximum measurements Double glazed patio doors to the rear, radiator and open box arch to the kitchen area.

**Kitchen Area** 3.02m x 2.59m – maximum measurements Comprising of a range of wall, base and drawer units, work surfacing with stainless steel one and a half bowl sink drainer, double glazed window to the rear, space for washing machine, space for dishwasher, integrated gas hob with extractor hood over, integrated electric oven, space for fridge freezer and gas boiler.

#### **First Floor Landing**

Includes radiator and loft hatch.

#### **Bathroom**

Suite comprising bath with mixer tap shower, wash hand basin, w.c, double glazed window to the front, radiator, shaver point and extractor fan.

**Bedroom One** 3.19m x 3.96m – maximum measurements Double glazed window to the front and radiator.

#### **En-suite**

Comprising shower cubicle, wash hand basin, w.c, double glazed window to the side, radiator and shaver point.

**Bedroom Two** 3.46m x 3.18m – maximum measurements Double glazed window to the rear, radiator and airing cupboard including tank.

**Bedroom Three** 2.35m x 2.35m plus recess Double glazed window to the rear and radiator.

#### **Outside**

The garden is largely laid to lawn with patio area, personal door leading to the garage and side gate access.

**Garage** 2.76m x 5.56m – maximum measurements With 'up and over' door to the front, single glazed personal door to the garden, power and light.