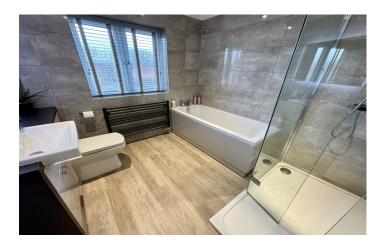

### Bathroom

Suite comprising bath, low level shower cubicle, wash hand basin, w.c, double glazed window to the front and two heated towel rails.