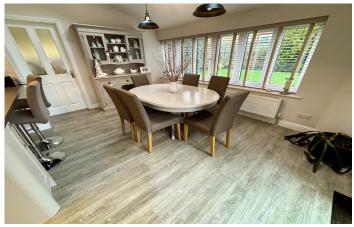

**Study** 3.57m x 2.95m – maximum measurements Double glazed French doors to the rear and radiator.

**Open Plan Kitchen/Diner** 6.69m x 4.81m – maximum measurements Comprising of a range of wall, base and drawer units, work surfacing with one and a half bowl sink drainer, breakfast bar, two radiators, two integrated electric ovens, space for American style fridge freezer, integrated dishwasher, integrated induction hob with extractor over, double glazed window to the rear, two double glazed skylights to the rear and double glazed French doors to the rear garden.