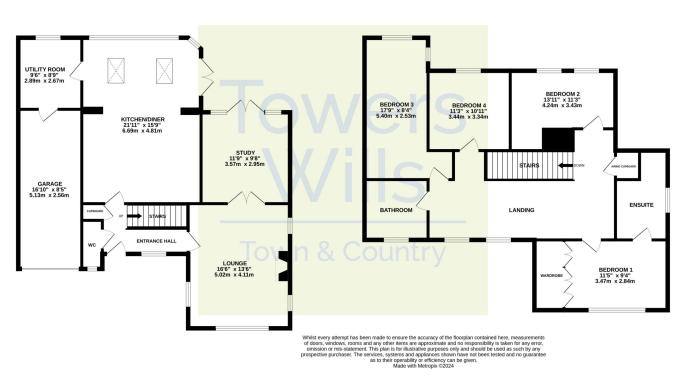

## Floor Plan

GROUND FLOOR

1ST FLOOR

Please Note No tests have been undertaken of any of the services and any intending purchasers should satisfy themselves in this regard. Towers Wills Ltd for themselves and for the vendor of this property whose agents they are, give notice that, (i) these particulars do not constitute any part of an offer or contract, (ii) all statements contained within these particulars are made without responsibility on the part of Towers Wills or the vendor, (iii) whilst made in good faith, none of the statements contained within these particulars are to be relied upon as a statement of representation or fact, (iv) any intending purchaser must satisfy him/herself by inspection or otherwise as to the correctness of each of the statements contained within these particulars, (v) the vendor does not make or give either Towers Wills or any person in their employment any authority to make or give representation or warranty whatsoever in relation to this property.

### **Entrance Hall**

Double glazed door to the front, double glazed window to the front, radiator and cupboard.

#### W.C

Double glazed window to the front, wash hand basin, w.c and heated towel rail.

**Lounge** 5.02m x 4.11m – maximum measurements Double glazed window to the front, three double glazed windows to the sides, two radiators, electric feature fireplace and double doors leading to the study.

**Study** 3.57m x 2.95m – maximum measurements Double glazed French doors to the rear and radiator.

**Open Plan Kitchen/Diner** 6.69m x 4.81m – maximum measurements Comprising of a range of wall, base and drawer units, work surfacing with one and a half bowl sink drainer, breakfast bar, two radiators, two integrated electric ovens, space for American style fridge freezer, integrated dishwasher, integrated induction hob with extractor over, double glazed window to the rear, two double glazed skylights to the rear and double glazed French doors to the rear garden.

**Utility Room** 2.67m x 2.89m – maximum measurements Work surfacing with one bowl sink drainer, space for washing machine, double glazed window to the rear, central heating boiler, radiator, space for under counter fridge and under counter freezer and internal door to the garage.

**Garage** 5.13m x 2.56m – maximum measurements With electric roller door to the front, power and light.

### **First Floor Landing**

Includes airing cupboard with water cylinder, two radiators, loft hatch and two double glazed windows to the front.

**Bedroom One** 3.47m x 2.84m – maximum measurements Double glazed window to the front, radiator and fitted wardrobes.

#### **En-suite**

Comprising shower cubicle, wash hand basin, w.c, double glazed window to the side, heated towel rail and under floor heating.

**Bedroom Two** 3.43m x 4.24m – maximum measurements Two double glazed windows to the rear, freestanding wardrobe and radiator.

**Bedroom Three** 2.53m plus door recess x 5.40m – maximum measurements Double glazed window to the rear, double glazed porthole window to the side and two radiators.

### **Contact Us**

Towers Wills Estate Agents - Yeovil 114, Hendford Hill Yeovil Somerset BA202RF T: 01935 577032 E: info@towerswills.co.uk **Bedroom Four** 3.44m x 3.34m – maximum measurements Double glazed window to the rear and radiator.

### Bathroom

Suite comprising bath, low level shower cubicle, wash hand basin, w.c, double glazed window to the front and two heated towel rails.