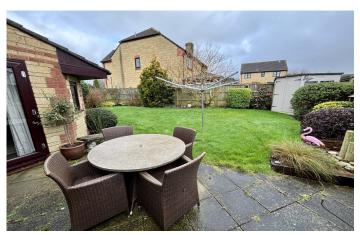

### **Rear Garden**

The rear garden is largely laid to lawn with planted beds, wooden sheds, side gate, outside tap and power.

### **Front Garden**

To the front of the property is driveway parking and planted beds.