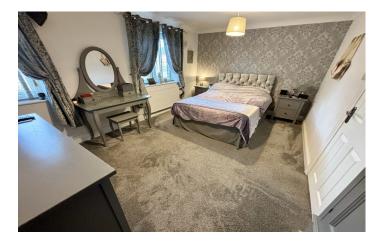

### **First Floor Landing**

Includes airing cupboard with water cylinder, two radiators, loft hatch and two double glazed windows to the front.

**Bedroom One** 3.47m x 2.84m – maximum measurements Double glazed window to the front, radiator and fitted wardrobes.

#### **En-suite**

Comprising shower cubicle, wash hand basin, w.c, double glazed window to the side, heated towel rail and under floor heating.

**Bedroom Two** 3.43m x 4.24m – maximum measurements Two double glazed windows to the rear, freestanding wardrobe and radiator.