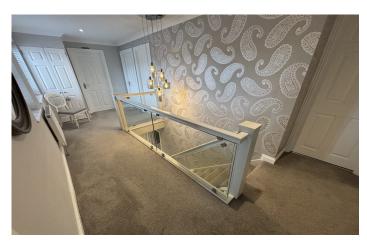

### **First Floor Landing**

Includes airing cupboard with water cylinder, two radiators, loft hatch and two double glazed windows to the front.

**Bedroom One** 3.47m x 2.84m – maximum measurements Double glazed window to the front, radiator and fitted wardrobes.