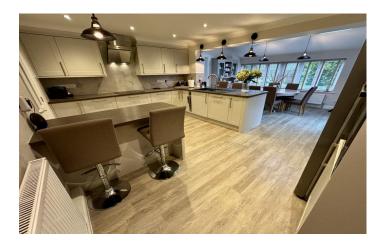

**Study** 3.57m x 2.95m – maximum measurements Double glazed French doors to the rear and radiator.

**Open Plan Kitchen/Diner** 6.69m x 4.81m – maximum measurements Comprising of a range of wall, base and drawer units, work surfacing with one and a half bowl sink drainer, breakfast bar, two radiators, two integrated electric ovens, space for American style fridge freezer, integrated dishwasher, integrated induction hob with extractor over, double glazed window to the rear, two double glazed skylights to the rear and double glazed French doors to the rear garden.