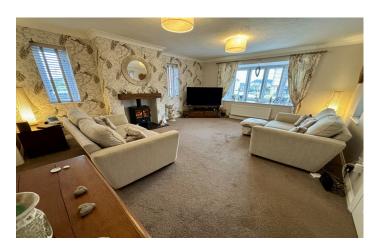

#### W.C

Double glazed window to the front, wash hand basin, w.c and heated towel rail.

**Lounge** 5.02m x 4.11m – maximum measurements Double glazed window to the front, three double glazed windows to the sides, two radiators, electric feature fireplace and double doors leading to the study.