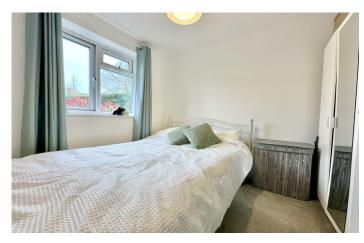

### Bedroom One 3.13m x 3.15m

Rear facing double glazed window, television aerial socket and a radiator.

## Bedroom Two 2.27m x 2.84m

Rear facing double glazed window and a radiator.