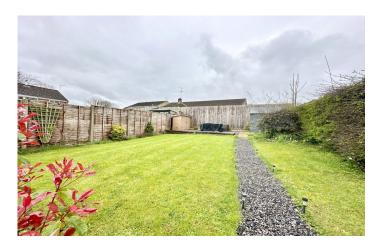

#### Rear Garden

To the rear the garden has a patio seating area with a further gravelled area with the remainder being laid to lawn and a shed.