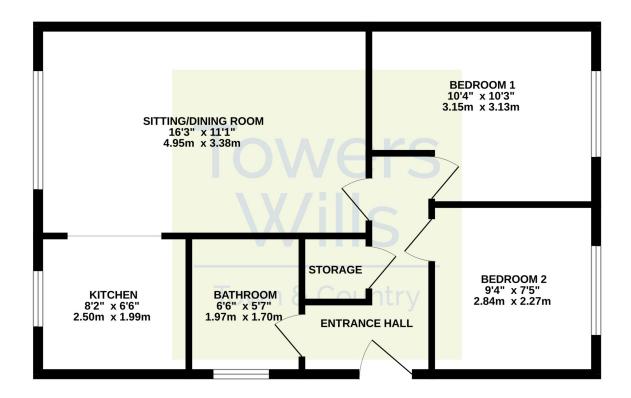

#### **Entrance Hall**

Tiled flooring and cupboard housing the central heating boiler.

## Lounge/Diner 3.38m x 4.95m

Front facing double glazed window, television aerial socket, telephone point and two radiators.

#### **Kitchen** 2.50m x 1.99m

Front facing double glazed window, fitted kitchen with wall and base units, one bowl sink and drainer, tiling ,work surfaces, electric oven, gas hob, cooker hood, plumbing for a washing and space for a fridge freezer.

### Bedroom One 3.13m x 3.15m

Rear facing double glazed window, television aerial socket and a radiator.

## Bedroom Two 2.27m x 2.84m

Rear facing double glazed window and a radiator.

## **Bathroom** 1.70m x 1.97m

Side facing double glazed window, bath with mixer taps and a shower over, WC, wash hand basin, tiled flooring and an extractor fan.

## **GROUND FLOOR**

Whilst every attempt has been made to ensure the accuracy of the floorplan contained here, measurement of doors, windows, rooms and any other items are approximate and no responsibility is taken for any error, omission or mis-statement. This plan is for illustrative purposes only and should be used as such by any prospective purchaser. The services, systems and appliances shown have not been tested and no guarante as to their operability or efficiency can be given.