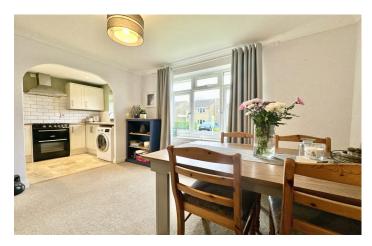

## Lounge/Diner 3.38m x 4.95m

Front facing double glazed window, television aerial socket, telephone point and two radiators.

#### **Kitchen** 2.50m x 1.99m

Front facing double glazed window, fitted kitchen with wall and base units, one bowl sink and drainer, tiling ,work surfaces, electric oven, gas hob, cooker hood, plumbing for a washing and space for a fridge freezer.