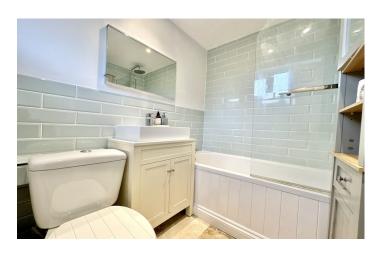

## **Bathroom** 1.70m x 1.97m

Side facing double glazed window, bath with mixer taps and a shower over, WC, wash hand basin, tiled flooring and an extractor fan.