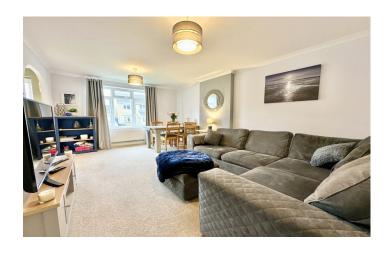

## Lounge/Diner 3.38m x 4.95m

Front facing double glazed window, television aerial socket, telephone point and two radiators.