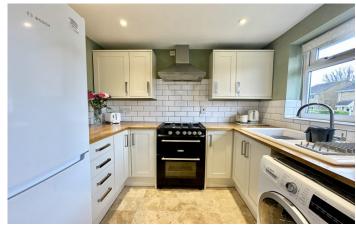

#### **Kitchen** 2.50m x 1.99m

Front facing double glazed window, fitted kitchen with wall and base units, one bowl sink and drainer, tiling ,work surfaces, electric oven, gas hob, cooker hood, plumbing for a washing and space for a fridge freezer.