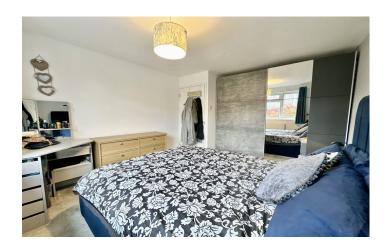

### Bedroom One 3.13m x 3.15m

Rear facing double glazed window, television aerial socket and a radiator.

## Bedroom Two 2.27m x 2.84m

Rear facing double glazed window and a radiator.