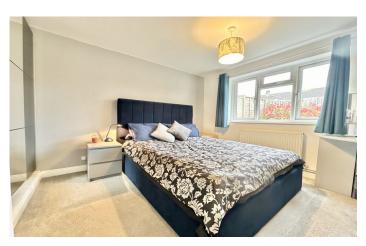

### Bedroom One 3.13m x 3.15m

Rear facing double glazed window, television aerial socket and a radiator.

## Bedroom Two 2.27m x 2.84m

Rear facing double glazed window and a radiator.