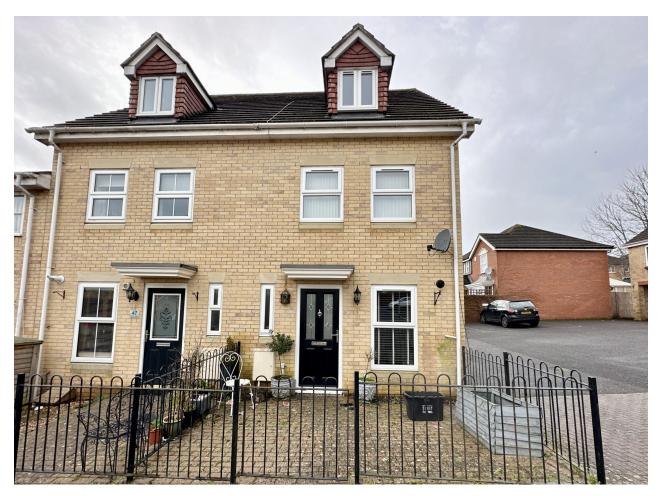

# 49, Ermine Street, Yeovil, Somerset BA21 3QT £280,000

Towers Wills welcome to the market this spacious townhouse, which is in excellent condition throughout, early inspection is strongly advised and briefly comprises; hall, cloakroom, kitchen, lounge/diner, three bedrooms, master ensuite, family bathroom, parking and enclosed rear garden.

#### Outside

To the front of the property is an enclosed area of front garden, whilst to the rear of the property, the garden has been landscaped for low maintenance and enclosed with gated side access.

### **Key Features**

- In Excellent Condition Throughout
- Townhouse
- Three Bedrooms
- Master En-suite
- Parking
- Enclosed Rear Garden