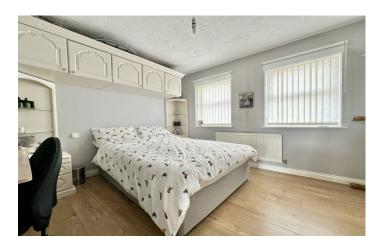

#### **First Floor Landing**

Stairs from reception hallway, radiator and stairs to the second floor landing.

**Bedroom Two** Window to the front, radiator, fitted wardrobe and cupboard/drawer space.

**Bedroom Three** Window to the rear and radiator.