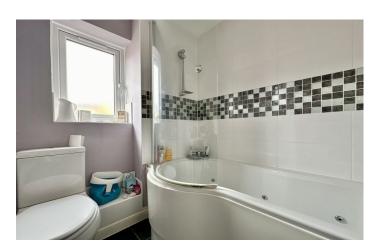

#### Bathroom

Suite comprising of whirlpool bath with mixer tap shower attachment, wash hand basin, w.c, chrome radiator and extractor fan.