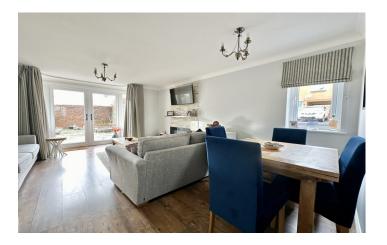

#### Lounge Diner

A spacious family living area with patio doors opening onto the rear garden, tiled feature fireplace, under stairs storage cupboard, radiator and window to the side.