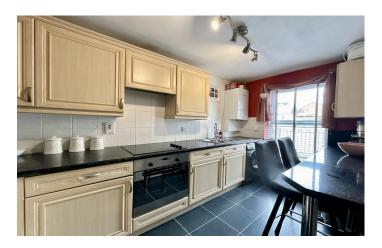

#### **Kitchen**

Comprising of a range of wall, base and drawer units, work surfacing with insert sink/drainer, integrated electric oven, integrated electric hob with cookerhood over, tiling to splash prone areas, breakfast bar, integrated dishwasher, plumbing for washing machine, space for fridge/freezer and window to the front.