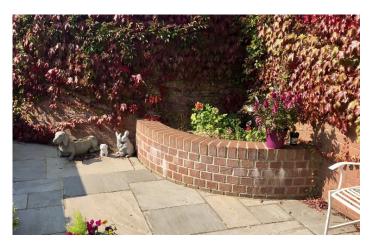

#### Outside

To the front of the property is an enclosed area of front garden, whilst to the rear of the property, the garden has been landscaped for low maintenance and enclosed with gated side access.