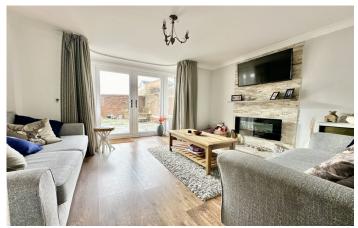

#### Lounge Diner

A spacious family living area with patio doors opening onto the rear garden, tiled feature fireplace, under stairs storage cupboard, radiator and window to the side.