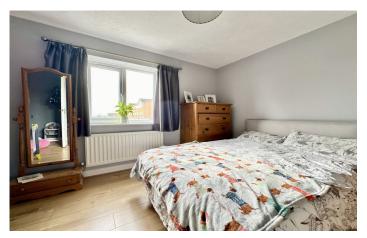

#### **First Floor Landing**

Stairs from reception hallway, radiator and stairs to the second floor landing.

**Bedroom Two** Window to the front, radiator, fitted wardrobe and cupboard/drawer space.

**Bedroom Three** Window to the rear and radiator.