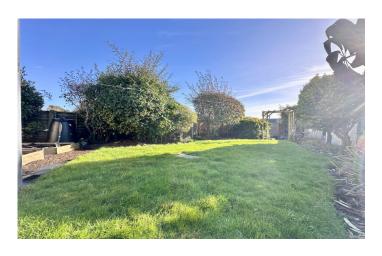

#### Rear Garden

To the rear of the property the garden has been majority laid to lawn, patio area, garden path, timber decked area for seating and in turn leads to the timber summerhouse. The garden is enclosed with gated side access with