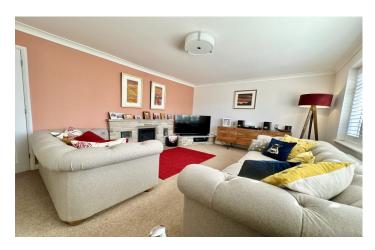

# **Living Room**

A spacious family living area with double glazed window to the front, gas fireplace with stone surround and radiator.