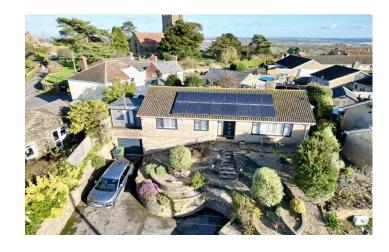

#### Rear Garden

To the rear of the property the garden has been majority laid to lawn, patio area, garden path, timber decked area for seating and in turn leads to the timber summerhouse. The garden is enclosed with gated side access with

#### Summerhouse

With double doors to both the front and rear.

# **Situation**

Odcombe is a very desirable village situated on the westerly outskirts of Yeovil with a village pub, the Masons Arms, playing fields, countryside walks and the renowned Ham Hill Country Park is a short distance away.