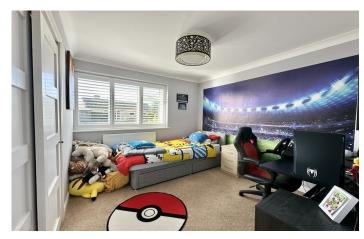

## **Bedroom Three**

With double built-in wardrobe, radiator and window to the front.