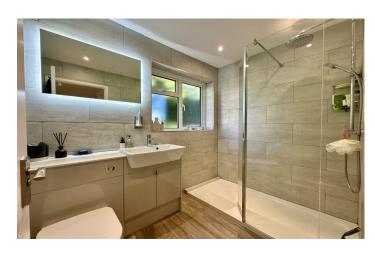

## **Shower Room**

A modern suite comprising of double shower cubicle with rainfall and mixer shower attachments, wash hand basin, w.c, vanity unit, window to the rear, heated towel rail, extractor fan and tiling.