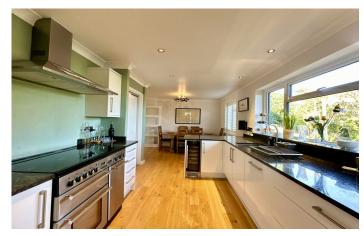

#### Kitchen/Diner

A perfect area for entertaining with family and friends; a recently re-fitted kitchen comprising of a range of wall, base and drawer units, granite work surfacing with under mounted sink/drainer, integrated wine chiller, integrated dishwasher, space for Range cooker with cookerhood over, integrated fridge, integrated freezer, larder cupboard, utility cupboard and being open plan to the dining area.