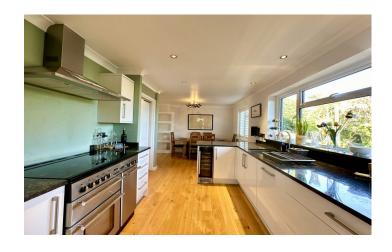

#### Kitchen/Diner

A perfect area for entertaining with family and friends; a recently re-fitted kitchen comprising of a range of wall, base and drawer units, granite work surfacing with under mounted sink/drainer, integrated wine chiller, integrated dishwasher, space for Range cooker with cookerhood over, integrated fridge, integrated freezer, larder cupboard, utility cupboard and being open plan to the dining area.