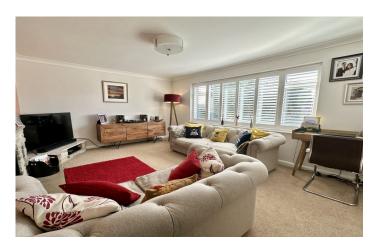

# **Living Room**

A spacious family living area with double glazed window to the front, gas fireplace with stone surround and radiator.