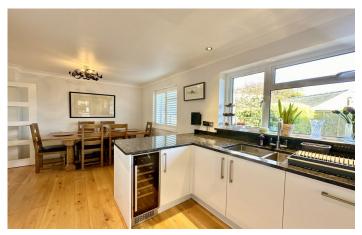

#### Kitchen/Diner

A perfect area for entertaining with family and friends; a recently re-fitted kitchen comprising of a range of wall, base and drawer units, granite work surfacing with under mounted sink/drainer, integrated wine chiller, integrated dishwasher, space for Range cooker with cookerhood over, integrated fridge, integrated freezer, larder cupboard, utility cupboard and being open plan to the dining area.