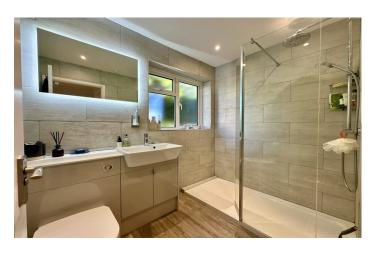

## **Shower Room**

A modern suite comprising of double shower cubicle with rainfall and mixer shower attachments, wash hand basin, w.c, vanity unit, window to the rear, heated towel rail, extractor fan and tiling.