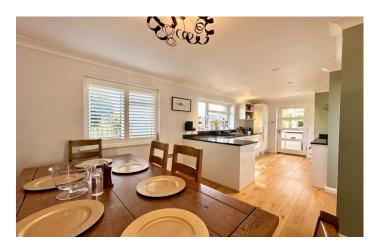

# **Dining Area**

With ample room for table ad chairs, radiator and window to the rear.