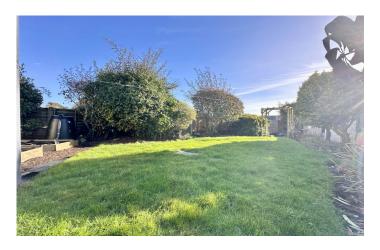

#### **Rear Garden**

To the rear of the property the garden has been majority laid to lawn, patio area, garden path, timber decked area for seating and in turn leads to the timber summerhouse. The garden is enclosed with gated side access with

#### Summerhouse

With double doors to both the front and rear.