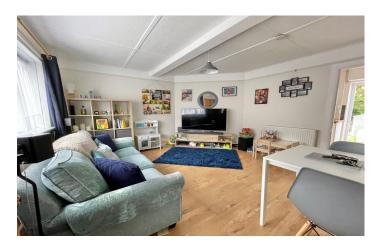

#### Hall

With stairs to first floor landing and radiator.

**Lounge** 3.95m (12'11") x 3.96m (12'11") maximum measurements A good size lounge with window outlook to the front, under stairs storage cupboard and laminate flooring.