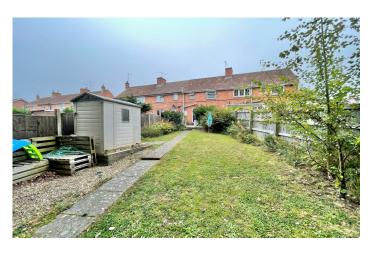

#### Garden

To the front there is path with gravel and flower borders, whilst to the rear, one of the true selling features of the property is the superb size rear garden; which is a blank canvas ready to put your own stamp on.