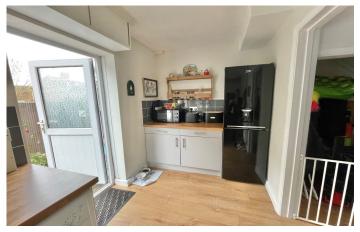

#### **Kitchen** 1.80m (5'10") x 5.01m (16'05")

A newly re-fitted kitchen with timber effect worktops and grey doors, a stainless steel one and a half bowl sink drainer unit with mixer tap, space for freestanding cooker (gas and electric points), part tiled walls, Worcester boiler (Greenstar 200), window and door to the rear, plumbing for washing machine, space for tumble dryer, laminate flooring, radiator and space for freestanding fridge/freezer.