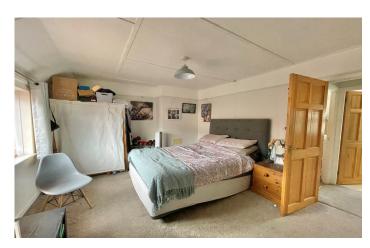

#### Landing

With hatch to roof space.

**Bedroom One** 3.39m (11'01") x 4.03m (13'02")

With window outlook to the front, radiator and cupboard over the stairs.

**Bedroom Two** 2.44m (8'00") x 3.09m (10'01")