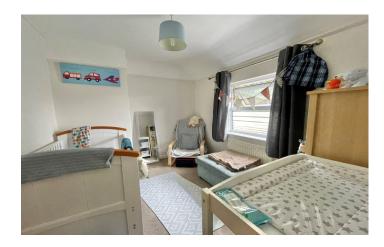

#### Landing

With hatch to roof space.

**Bedroom One** 3.39m (11'01") x 4.03m (13'02")

With window outlook to the front, radiator and cupboard over the stairs.

**Bedroom Two** 2.44m (8'00") x 3.09m (10'01")

With window outlook to the rear and radiator.

**Shower Room** 1.36m (5'05") x 1.85m (6'00")

Comprising corner shower, WC, wash hand basin vanity unit, tiled walls, heated towel rail and window with outlook to the rear.