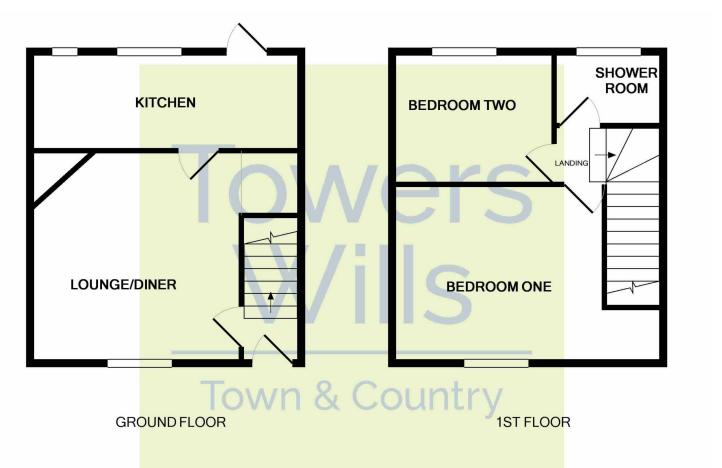

#### Hall

With stairs to first floor landing and radiator.

**Lounge** 3.95m (12'11") x 3.96m (12'11") maximum measurements A good size lounge with window outlook to the front, under stairs storage cupboard and laminate flooring.

#### **Kitchen** 1.80m (5'10") x 5.01m (16'05")

A newly re-fitted kitchen with timber effect worktops and grey doors, a stainless steel one and a half bowl sink drainer unit with mixer tap, space for freestanding cooker (gas and electric points), part tiled walls, Worcester boiler (Greenstar 200), window and door to the rear, plumbing for washing machine, space for tumble dryer, laminate flooring, radiator and space for freestanding fridge/freezer.

#### Landing

With hatch to roof space.

**Bedroom One** 3.39m (11'01") x 4.03m (13'02")

With window outlook to the front, radiator and cupboard over the stairs.

**Bedroom Two** 2.44m (8'00") x 3.09m (10'01")

With window outlook to the rear and radiator.

**Shower Room** 1.36m (5'05") x 1.85m (6'00")

Comprising corner shower, WC, wash hand basin vanity unit, tiled walls, heated towel rail and window with outlook to the rear.

### Floor Plan

Whilst every attempt has been made to ensure the accuracy of the floor plan contained here, measurements of doors, windows, rooms and any other items are approximate and no responsibility is taken for any error, omission, or mis-statement. This plan is for illustrative purposes only and should be used as such by any prospective purchaser. The services, systems and appliances shown have not been tested and no guarantee as to their operability or efficiency can be given

Made with Metropix ©2019

Please Note No tests have been undertaken of any of the services and any intending purchasers should satisfy themselves in this regard. Towers Wills Ltd for themselves and for the vendor of this property whose agents they are, give notice that, (i) these particulars do not constitute any part of an offer or contract, (ii) all statements contained within these particulars are made without responsibility on the part of Towers Wills or the vendor, (iii) whilst made in good faith, none of the statements contained within these particulars are to be relied upon as a statement of representation or fact, (iv) any intending purchaser must satisfy him/herself by inspection or otherwise as to the correctness of each of the statements contained within these particulars, (v) the vendor does not make or give either Towers Wills or any person in their employment any authority to make or give representation or warranty whatsoever in relation to this property.