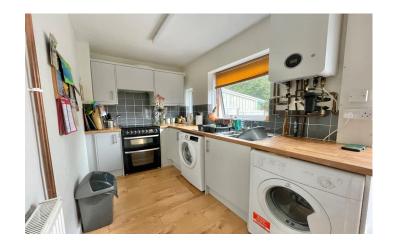

#### **Kitchen** 1.80m (5'10") x 5.01m (16'05")

A newly re-fitted kitchen with timber effect worktops and grey doors, a stainless steel one and a half bowl sink drainer unit with mixer tap, space for freestanding cooker (gas and electric points), part tiled walls, Worcester boiler (Greenstar 200), window and door to the rear, plumbing for washing machine, space for tumble dryer, laminate flooring, radiator and space for freestanding fridge/freezer.

#### **Agents Note**

We have been advised by the owner that the Worcester boiler was fitted in November 2020.