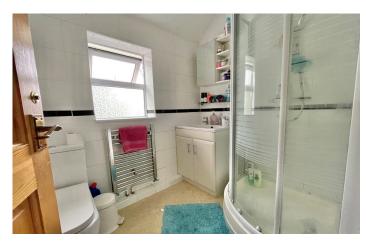

With window outlook to the rear and radiator.

**Shower Room** 1.36m (5'05") x 1.85m (6'00")

Comprising corner shower, WC, wash hand basin vanity unit, tiled walls, heated towel rail and window with outlook to the rear.