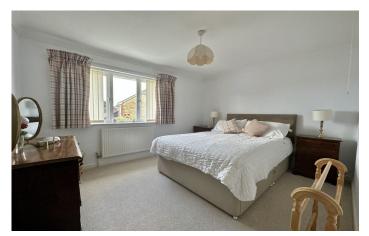

### **Bedroom Two**

Window to the rear and radiator.

## **Bedroom Three**

Window to the front and radiator.

### **Bedroom Four**

Window to the front and radiator.