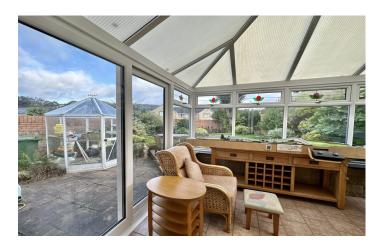

### Conservatory

Enjoying a pleasant outlook onto the rear garden, tiled floor and door opening out to the patio area.