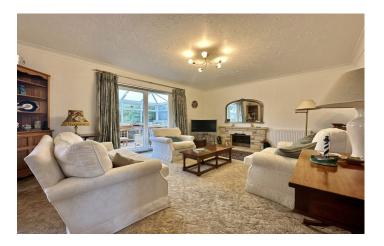

### Living Room

A spacious family living room with built-in fireplace, stone surround and tiled hearth, radiator, patio doors through to the conservatory and archway through to the dining room.