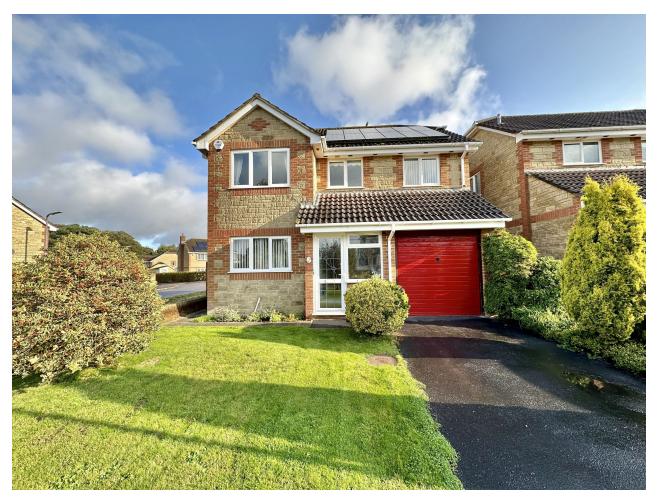

# 18, Watercombe Heights, Yeovil, Somerset BA20 2TA £425,000

Towers Wills welcome to the market this four bedroom detached family home, situated in one of the most sought-after areas, on the fringe of Yeovil and briefly comprising; porch, reception hallway, cloakroom w.c, kitchen/breakfast room, lounge, dining room, utility room, four bedrooms, en-suite to master, shower room, driveway, garage and front and rear gardens. NO ONWARD CHAIN.

### Outside

To the front of the property is an area of garden, being majority laid to lawn.

### Driveway

Providing off road parking and in turn leading to the garage.

### Garage

With 'up and over' door, power, light and electric car charger.