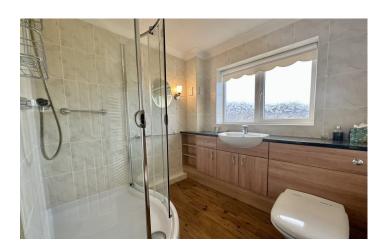

#### En-suite

Comprising of shower cubicle, wash hand basin with vanity unit, low level w.c, heated towel rail, tiling and window to the side.

### **Shower Room**

Suite comprising of shower cubicle, wash hand basin with vanity unit, w.c, heated towel rail, tiling, wall mounted heater and window to the front.