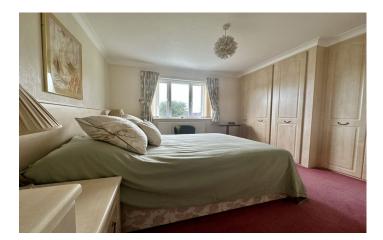

#### Master Bedroom

Fitted with a comprehensive range of bedroom furniture including; wardrobes and drawer units, radiator, window to the rear and door to ensuite.

#### En-suite

Comprising of shower cubicle, wash hand basin with vanity unit, low level w.c, heated towel rail, tiling and window to the side.