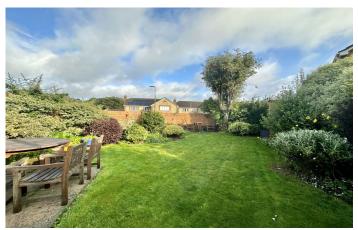

### **Rear Garden**

With gated side access, the rear garden being majority laid to lawn with patio area, stocked borders with a variety of plants and shrubs, greenhouse and garden shed.