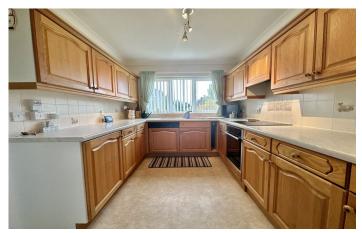

### Kitchen/Breakfast Room

Comprising of a range of wall, base and drawer units, work surfacing with inset stainless steel sink/drainer, tiling to splash prone areas, integrated electric oven, integrated electric hob with extractor hood over, integrated dishwasher, radiator, window to the front and archway through to the utility room.