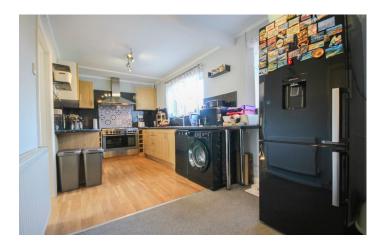

**Kitchen** 2.42m x 5.68m – maximum measurements Comprising of a range of wall, base and drawer units, work surfacing with sink/drainer, two double glazed windows to the rear, double glazed door to the side, radiator, space for fridge/freezer, space for washing machine, space for dishwasher, space for Range style cooker with five ring gas hob and cookerhood over and understairs cupboard.