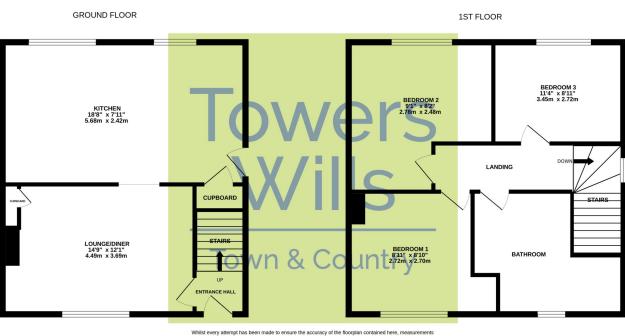

#### **Entrance Hall**

Double glazed door to the front, radiator and stairs to the first floor.

**Lounge/Diner** 4.49m x 3.69m – maximum measurements Double glazed window to the front, radiator and cupboard.

**Kitchen** 2.42m x 5.68m – maximum measurements Comprising of a range of wall, base and drawer units, work surfacing with sink/drainer, two double glazed windows to the rear, double glazed door to the side, radiator, space for fridge/freezer, space for washing machine, space for dishwasher, space for Range style cooker with five ring gas hob and cookerhood over and understairs cupboard.

#### Bathroom

Suite comprising bath with electric shower over, wash hand basin, w.c, heated towel rail, double glazed window to the front and shaver point.

**Bedroom One** 2.70m (plus recess) x 2.72m Double glazed window to the front, radiator and feature fireplace.

**Bedroom Two** 2.49m x 2.78m – maximum measurements Double glazed window to the rear and radiator.

**Bedroom Three** 2.72m x 3.45m – maximum measurements Double glazed window to the rear and radiator.

## Floor Plan

Whilst every attempt has been made to ensure the accuracy of the floorplan contained here, measurements of doors, windows, rooms and any other items are approximate and no responsibility is taken for any error, omission or mis-statement. This plan is for illustrative purposes only and should be used as such by any prospective purchaser. The services, systems and appliances shown have not been tested and no guarantee as to their operability or efficiency can be given. Made with Metropix ©2022