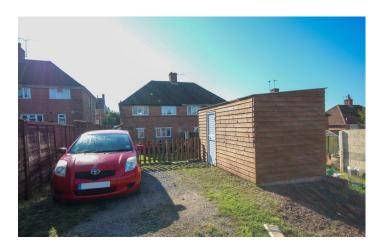

#### **Rear Garden**

To the rear the garden is mainly laid to lawn with a decking area, outside tap, wooden shed and a gate to the rear leading to the two parking spaces.

#### Parking

There is parking to the rear for two vehicles.

Local Authority South Somerset District Council Council Tax - Band B