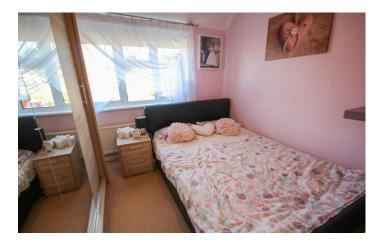

**Bedroom Two** 2.49m x 2.78m – maximum measurements Double glazed window to the rear and radiator.

**Bedroom Three** 2.72m x 3.45m – maximum measurements Double glazed window to the rear and radiator.