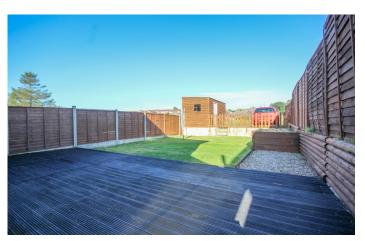

#### **Rear Garden**

To the rear the garden is mainly laid to lawn with a decking area, outside tap, wooden shed and a gate to the rear leading to the two parking spaces.

#### Parking

There is parking to the rear for two vehicles.

Local Authority South Somerset District Council Council Tax - Band B