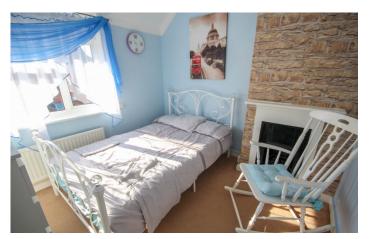

#### Bathroom

Suite comprising bath with electric shower over, wash hand basin, w.c, heated towel rail, double glazed window to the front and shaver point.

**Bedroom One** 2.70m (plus recess) x 2.72m Double glazed window to the front, radiator and feature fireplace.