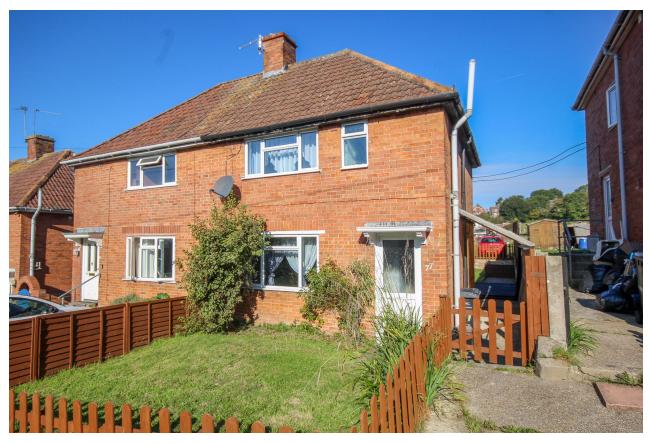

# 77, Highfield Road, Yeovil, Somerset BA21 4RW Offers Over £210,000

Towers Wills are pleased to bring to market this well-presented home which back onto open allotments and benefits from parking to rear for two vehicles, good sized garden with decked seating area. Inside the property benefits from kitchen, lounge/diner, three bedrooms and family bathroom. An ideal first time buy or buy to let!

#### **Front Garden**

To the front the garden is laid to lawn.

#### Parking

There is parking to the rear for two vehicles.

Local Authority South Somerset District Council Council Tax - Band B

### **Key Features**

- Well-presented
- Semi-detatched
- Three Bedrooms
- Parking to the Rear
- Ideal First Time Buy/Buy to Let