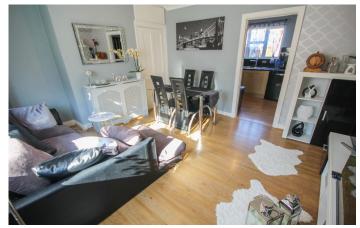

#### **Entrance Hall**

Double glazed door to the front, radiator and stairs to the first floor.

**Lounge/Diner** 4.49m x 3.69m – maximum measurements Double glazed window to the front, radiator and cupboard.