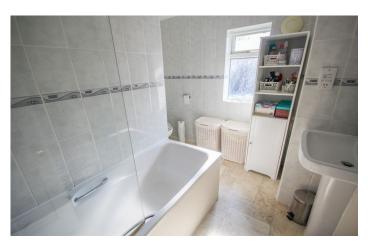

#### Bathroom

Suite comprising bath with electric shower over, wash hand basin, w.c, heated towel rail, double glazed window to the front and shaver point.

**Bedroom One** 2.70m (plus recess) x 2.72m Double glazed window to the front, radiator and feature fireplace.