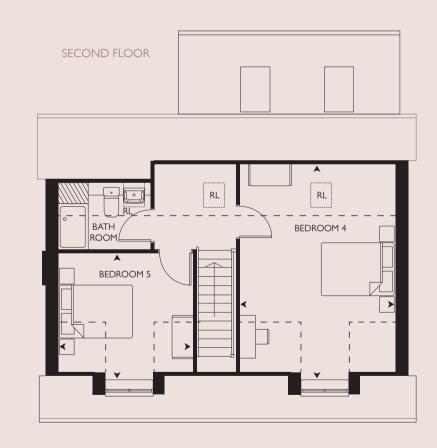

Bedrooms four and five on the second floor provide a perfect sanctuary for teenagers, or a welcoming haven for visitors to stay. A garage and utility offer the utmost in convenience.

Computer generated image of The Elm plot 398. Building materials, design and landscaping may differ from those illustrated. We operate a policy of continual product development and individual features may vary.

## 5 bedroom house

All room sizes are approximate with maximum dimensions which have been taken into the kitchen units and are not intended for carpet sizes or items of furniture. All dimensions and areas listed are to finished measurements. Countryside operates a policy of continuous product development and all room layouts may be subject to minor modifications. Kitchen, bathroom and furniture layouts shown are indicative only. Please ask Sales Consultants for detailed information regarding specific properties.