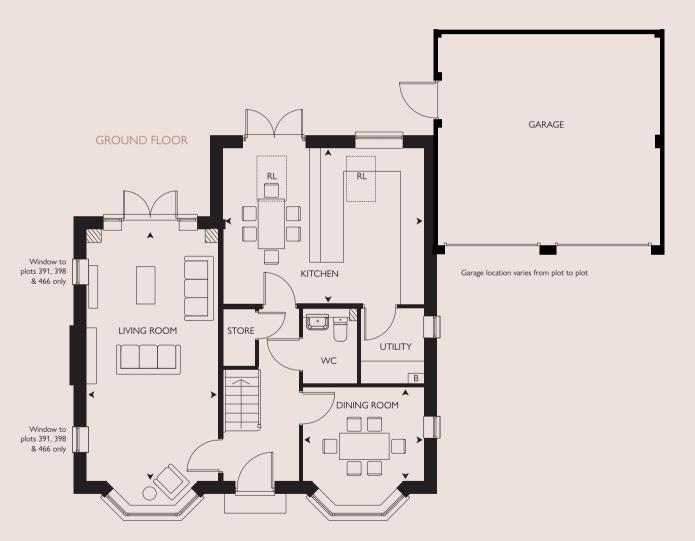

## 5 bedroom house

The Elm is a five bedroom home which certainly has the wow factor. Set across three levels, striking bay windows add a charming touch to both the living room and dining room on the ground floor.

## 5 bedroom house

All room sizes are approximate with maximum dimensions which have been taken into the kitchen units and are not intended for carpet sizes or items of furniture. All dimensions and areas listed are to finished measurements. Countryside operates a policy of continuous product development and all room layouts may be subject to minor modifications. Kitchen, bathroom and furniture layouts shown are indicative only. Please ask Sales Consultants for detailed information regarding specific properties.