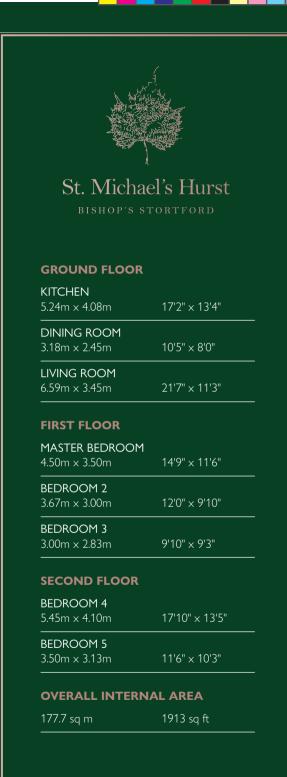

## 5 bedroom house

All room sizes are approximate with maximum dimensions which have been taken into the kitchen units and are not intended for carpet sizes or items of furniture. All dimensions and areas listed are to finished measurements. Countryside operates a policy of continuous product development and all room layouts may be subject to minor modifications. Kitchen, bathroom and furniture layouts shown are indicative only. Please ask Sales Consultants for detailed information regarding specific properties.