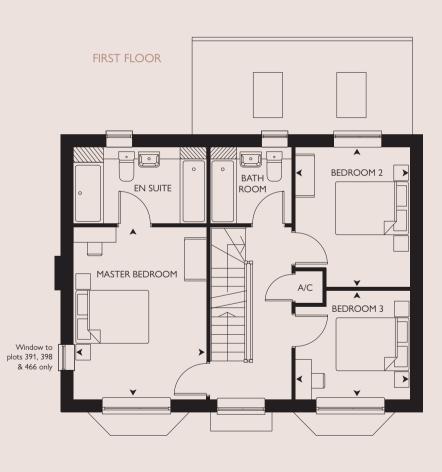

## 5 bedroom house

The Elm is a five bedroom home which certainly has the wow factor. Set across three levels, striking bay windows add a charming touch to both the living room and dining room on the ground floor.

## 5 bedroom house

All room sizes are approximate with maximum dimensions which have been taken into the kitchen units and are not intended for carpet sizes or items of furniture. All dimensions and areas listed are to finished measurements. Countryside operates a policy of continuous product development and all room layouts may be subject to minor modifications. Kitchen, bathroom and furniture layouts shown are indicative only. Please ask Sales Consultants for detailed information regarding specific properties.