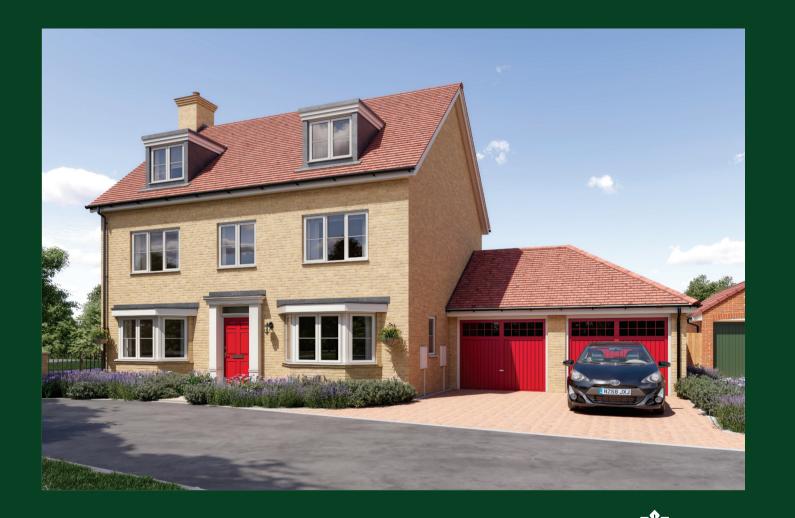

## 5 bedroom house

The Elm is a five bedroom home which certainly has the wow factor. Set across three levels, striking bay windows add a charming touch to both the living room and dining room on the ground floor.

Bedrooms four and five on the second floor provide a perfect sanctuary for teenagers, or a welcoming haven for visitors to stay. A garage and utility offer the utmost in convenience.

Computer generated image of The Elm plot 398. Building materials, design and landscaping may differ from those illustrated. We operate a policy of continual product development and individual features may vary.